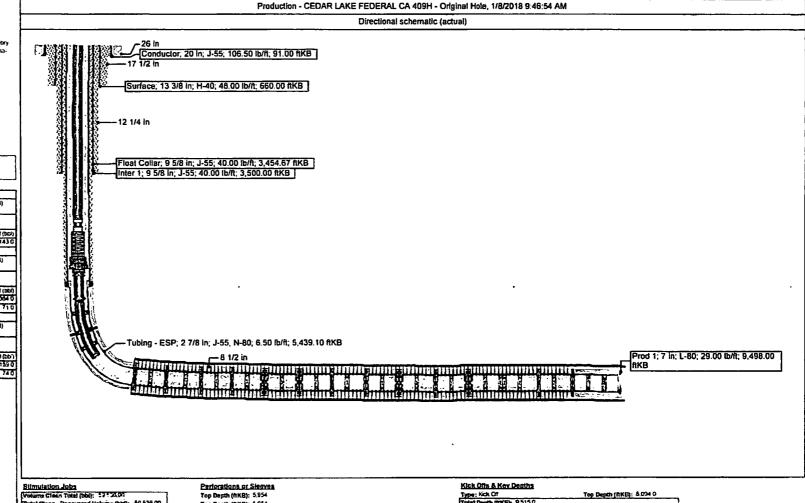

Lagal Well Name: CEDAR LAKE FEDERAL CA 409H

APVSurface Loc: 3001543520 Spud Date: 1/8/2018

Original Orilling Rig Refease: 1/21/2016

Country: United States State/Province: New Masicu

Target Formation: Upper Binebry Fleid Name: Codar Lake Glonsia.

Surface Legal Location: SEC 4 1179 R31E

North/South Olstanco (R): 1,108 North/South Reference: N East/West Distance (fi): 963 East/West Reference: E

Bottom Hole Location: Bottom Hole Locat Location: SEC 4 T 17-S, R 31-E

CEDAR LAKE FEDERAL CA 409H - Original Hole

North-South Distance (R): 425 From N or S Line: N CEDAR LAKE FEDERAL CA 499H - Original Hote

Original KB Elevation (ft): 356 From E or W Una: E

Ground Elevation (R): 3,956 0 KB-Ground Distance (R): 11 0

You Depth (Att) (NICE); Ongotal Hoto - 9,5150

Trees Goods AN (TWD) (HKB); Organal Hole - 5.551.6

Cement Info

| Surface, 660.00RKB, 13 3/8 |                 |                              |  |  |
|----------------------------|-----------------|------------------------------|--|--|
| Stage Number               | Top Depth (RKB) | Bottom Depth (RKB)<br>660 00 |  |  |
| <u></u>                    |                 | 10000                        |  |  |