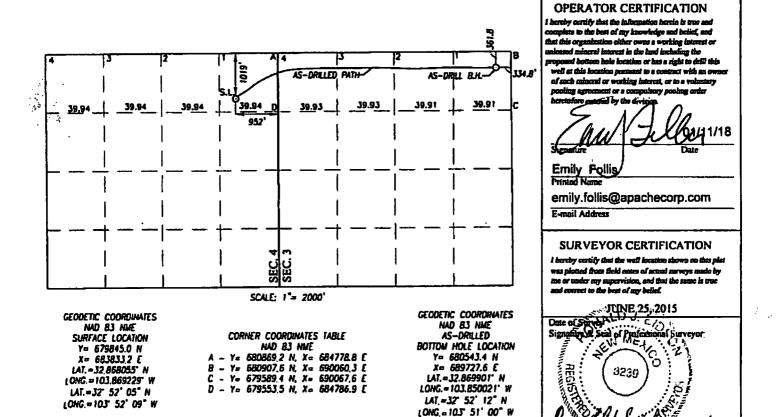

## State of New Mexico Energy, Minerals & Natural Resources Department Approximation 1,2011 **OIL CONSERVATION DIVISION**

1220 South St. Francis Dr. Santa Fe, New Mexico 87505

Form C-102 ARTESIA DISTRICTORY to appropriate District Office

JAN 2 3 2018

DAMENDED REPORT

3

VIOT 07/28/2017

12641 3239

Ronald J. Eidson

ACK REL W.O. 15.134764 JWSC W.O. 17.13.0748

RECEIVED WELL LOCATION AND ACREAGE DEDICATION PLAT

| 30-15-43                                       | Pl Number<br>523                                            |              | 9683           | Pool Code<br>1 |                    | CEDAR LAKE; GLORIETA-YESO |               |                                         |             |  |  |
|------------------------------------------------|-------------------------------------------------------------|--------------|----------------|----------------|--------------------|---------------------------|---------------|-----------------------------------------|-------------|--|--|
|                                                | Property Code  S15935  Property Name  CEDAR LAKE FEDERAL CA |              |                |                |                    |                           | 1             | Well Number<br>412H                     |             |  |  |
| OGRID No. Operator Name 873 APACHE CORPORATION |                                                             |              |                |                |                    | •                         | _             | Elevation<br>3959'                      |             |  |  |
|                                                |                                                             |              |                | -              | Surface Locati     | ion                       |               | *************************************** | <del></del> |  |  |
| UL or lat No.                                  | Section                                                     | Township     | Runge          | Lot Idn        | Feet from the      | North/South line          | Feet from the | East/West line                          | County      |  |  |
| 1                                              | 4                                                           | 17-S         | 31-E           |                | 1019               | NORTH                     | 952           | EAST                                    | EDDY        |  |  |
|                                                | _                                                           |              | As-D           | rilled Botton  | n Hole Location II | Different From Sur        | face          |                                         |             |  |  |
| UL or lat No.                                  | Section                                                     | Township     | Range          | Lot Ida        | Feet from the      | North/South line          | Feet from the | East/West line                          | County      |  |  |
| 1                                              | 3                                                           | 17-S         | 31-E           |                | 361.8              | NORTH                     | 334.8         | EAST                                    | EDDY        |  |  |
| Dedicated Acres                                | Joint o                                                     | r Infill   C | onsolidation C | ode Ords       | er No.             | J                         |               | <u> </u>                                |             |  |  |

NO ALLOWABLE WILL BE ASSKINED TO THIS COMPLETION UNTIL ALL INTERESTS HAVE BEEN CONSOLIDATED OR A NON-STANDARD UNIT HAS BEEN APPROVED BY THE DIVISION

NOTE: AS-DRILLED BOTTOM HOLE PLOTTED FROM DATA FURNISHED BY PHOENIX TECHNOLOGY SERVICE SURVEY REPORT JULY 5, 2017