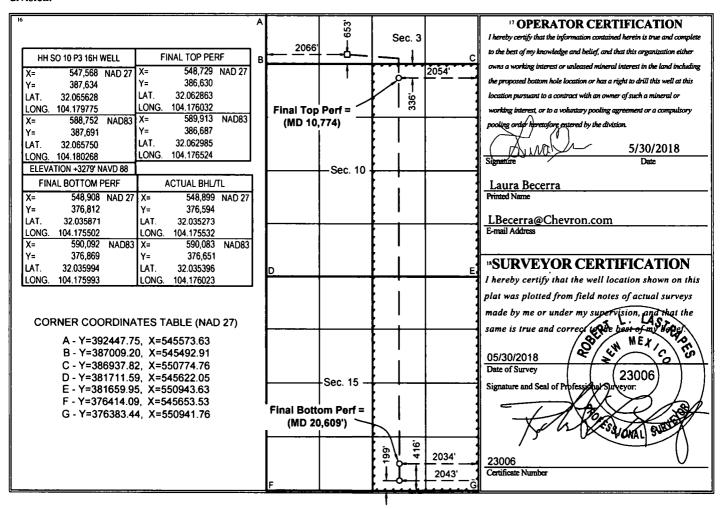

JUL 0 3 2018 X AMENDED REPORT

WELL LOCATION AND ACREAGE DEDICATION PLAT

|                            |       |                 |                            |            |                             |                  | - 1 - 1 - 1 - 1 | <u> </u>       |                          |  |
|----------------------------|-------|-----------------|----------------------------|------------|-----------------------------|------------------|-----------------|----------------|--------------------------|--|
| API Number                 |       |                 | <sup>2</sup> Pool Code     |            | <sup>3</sup> Pool Name      |                  |                 |                |                          |  |
| 30-015-43929               |       |                 | 98220                      |            | PURPLE SAGE: WOLFCAMP (GAS) |                  |                 |                |                          |  |
| <sup>4</sup> Property Code |       |                 | <sup>3</sup> Property Name |            |                             |                  |                 | 6              | <sup>6</sup> Well Number |  |
| 317044                     |       |                 | HH SO 10 P3                |            |                             |                  |                 |                | 16H                      |  |
| OGRID No.                  |       |                 | <sup>8</sup> Operator Name |            |                             |                  |                 |                | <sup>9</sup> Elevation   |  |
| 4323                       |       |                 | CHEVRON U.S.A. INC.        |            |                             |                  |                 |                | 3279'                    |  |
|                            |       |                 |                            | 10 Sur     | face Locat                  | ion              |                 |                |                          |  |
| UL or lot no.              | Sect  | on Township     | Range                      | Lot Idn    | Feet from the               | North/South line | Feet from the   | East/West line | County                   |  |
| N                          | 3     | 26 SOUTH        | 27 EAST, N.M.P.M.          |            | 653'                        | SOUTH            | 2066'           | WEST           | EDDY                     |  |
|                            |       |                 | " Bottom F                 | lole Locat | ion If Diffe                | erent From S     | Surface         |                |                          |  |
| UL or lot no.              | Secti | on Township     | Range                      | Lot Idn    | Feet from the               | North/South line | Feet from the   | East/West line | County                   |  |
| 0                          | 15    | 26 SOUTH        | 27 EAST, N.M.P.M.          |            | 199'                        | SOUTH            | 2043'           | EAST           | EDDY                     |  |
| Dedicated Acres 13 Joint   |       | Joint or Infill | 14 Consolidation Code 15   | Order No.  |                             |                  |                 |                |                          |  |
| 640                        |       |                 |                            |            |                             |                  |                 |                |                          |  |