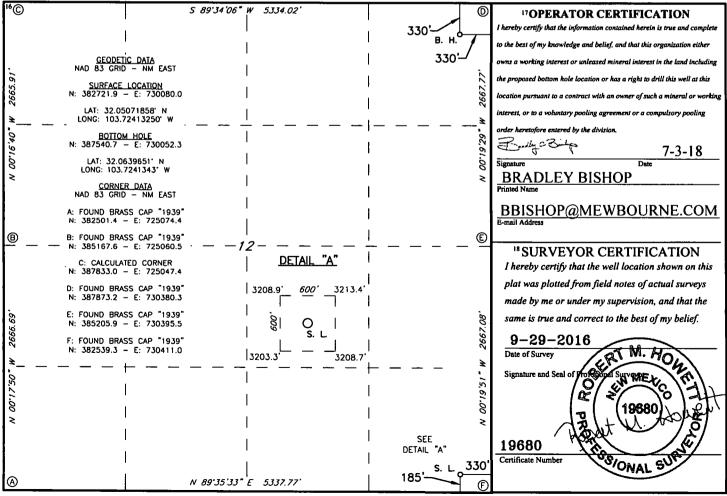

## RECEIVED

|                        |                                        | v                             | VELL L          | UCATIO    | N AND ACK              | LEAGE DEDIC          | ATION PLA     | I I            |               |  |
|------------------------|----------------------------------------|-------------------------------|-----------------|-----------|------------------------|----------------------|---------------|----------------|---------------|--|
| <b>3</b>               |                                        |                               | 2 Pool Code     |           | <sup>3</sup> Pool Name |                      |               |                |               |  |
| 30-015-45070           |                                        |                               |                 | 98220     |                        | PURPLE SAGE WOLFCAMP |               |                |               |  |
| 4 Property Code        |                                        |                               |                 |           | 5 Property N           |                      |               |                | 6 Well Number |  |
| 521619                 |                                        | SUMIDEROS 12 W1PA FEDERAL COM |                 |           |                        |                      |               |                | 1H            |  |
| <sup>7</sup> OGRID NO. |                                        |                               | 8 Operator Name |           |                        |                      |               |                |               |  |
| 14744                  |                                        | MEWBOURNE OIL COMPANY         |                 |           |                        |                      |               |                | 3209'         |  |
|                        |                                        |                               |                 |           | <sup>10</sup> Surface  | Location             |               |                |               |  |
| UL or lot no.          | Section                                | Township                      | Range           | Lot Idn   | Feet from the          | North/South line     | Feet From the | East/West line | County        |  |
| Р                      | 12                                     | 26S                           | 31E             |           | 185                    | SOUTH                | 330           | EAST           | EDDY          |  |
|                        |                                        |                               | " ]             | Bottom H  | Iole Location          | If Different Fre     | om Surface    |                |               |  |
| UL or lot no.          | Section                                | Township                      | Range           | Lot Idn   | Feet from the          | North/South line     | Feet from the | East/West line | County        |  |
| A                      | 12                                     | 26S                           | 31E             |           | 330                    | NORTH                | 330           | EAST           | EDDY          |  |
| 12 Dedicated Acres     | 2 Dedicated Acres 13 Joint or Infill 1 |                               | Consolidation   | Code 15 ( | Order No.              |                      | -             |                |               |  |
| 320                    |                                        |                               |                 |           |                        |                      |               |                |               |  |