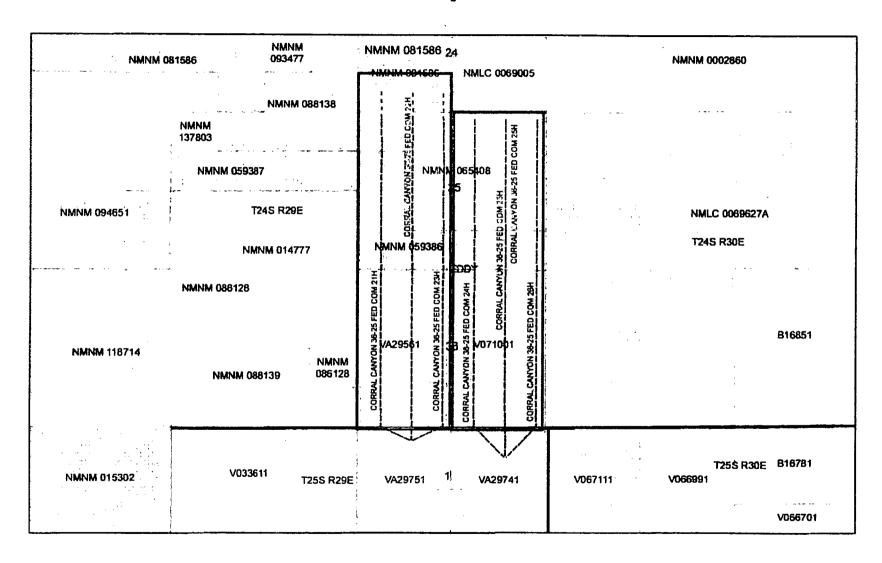

### Wells/Facilities, continued

 
 Agreement NMNM59386
 Lease NMNM59386
 Well/Fac Name, Number CORRAL CANYON 36-25 FED COB02016-44631-00-X1
 Location Sec 1 T25S R29E 381FNL 1493FWL 32.165501 N Lat, 103.941772 W Lon Sec 1 T25S R29E 381FNL 1528FWL 32.165501 N Lat, 103.941666 W Lon NMNM59386

 NMNM59386
 NMNM59386
 CORRAL CANYON 36-25 FED COB02016-44633-00-X1
 Sec 1 T25S R29E 381FNL 1528FWL 32.165501 N Lat, 103.941666 W Lon Sec 1 T25S R29E 381FNL 1563FWL 32.165501 N Lat, 103.941551 W Lon

# **Corral Canyon CTB**

Bureau of Land Management Carlsbad Field Office 620 East Greene Street Carlsbad, New Mexico 88220 575-234-5972

Off-Lease Storage, Measurement and Sales of production
Conditions of Approval
July 5, 2018
Oxy USA Incorporated
Corral Canyon 36-25 Fed Com #21H, 22H, 23H
3001544631, 3001544632, 3001544633
NMNM59386