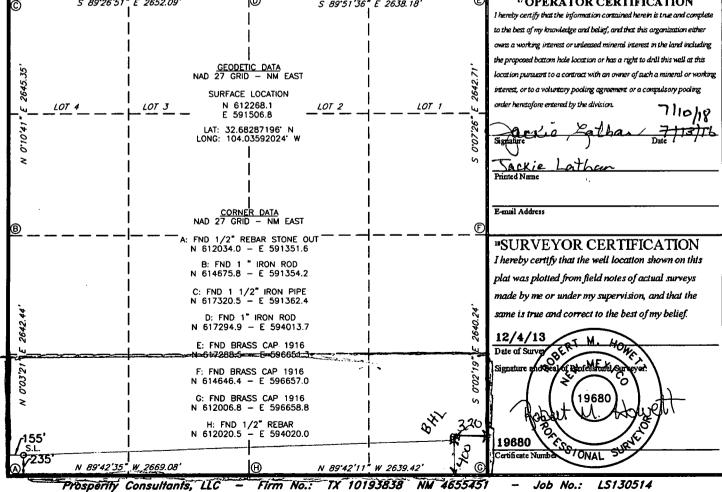

☐ AMENDED REPORT

| Filolio. (303) 470-3400                          | 71 an. (505) 471        |             |                     |                            |                                               |                           |                  | æ.               |                        |                               |  |  |
|--------------------------------------------------|-------------------------|-------------|---------------------|----------------------------|-----------------------------------------------|---------------------------|------------------|------------------|------------------------|-------------------------------|--|--|
|                                                  |                         | V           | <u>VELL LC</u>      | DCATIO                     | N AND ACK                                     | EAGE DEDIC                | ATION PLA        | <u>.T</u>        |                        |                               |  |  |
| API Number                                       |                         |             |                     | <sup>2</sup> Pool Code     | <sup>2</sup> Pool Code <sup>9</sup> Pool Natr |                           |                  |                  |                        |                               |  |  |
| 30-015-42527                                     |                         |             | 6                   | 0660                       | Tu                                            | Turkey Track: Bone Spring |                  |                  |                        |                               |  |  |
| <sup>4</sup> Property Code                       |                         |             |                     | <sup>5</sup> Property Name |                                               |                           | me (             |                  |                        | → 6 Well Number               |  |  |
| 313 <i>53</i> 1                                  |                         |             | ZIRCON 1 BIMP State |                            |                                               |                           |                  | 1H               |                        |                               |  |  |
| 7 OGRID No.                                      |                         |             |                     | <sup>8</sup> Operator Name |                                               |                           |                  |                  | <sup>9</sup> Elevation |                               |  |  |
| 14744                                            |                         |             |                     | MEWBOURNE OIL COMPANY      |                                               |                           |                  |                  | 3375'                  |                               |  |  |
|                                                  |                         |             |                     |                            | <sup>10</sup> Surface 1                       | Location                  |                  |                  |                        |                               |  |  |
| UL or lot no.                                    | Section                 | Township    | Range               | Lot Idn                    | Feet from the                                 | North/South line          | Feet from the    | East/West line   |                        | County                        |  |  |
| M                                                | 1                       | 19-S        | 29-E                |                            | 235                                           | SOUTH                     | 155              | WEST             |                        | EDDY                          |  |  |
| " Bottom Hole Location If Different From Surface |                         |             |                     |                            |                                               |                           |                  |                  |                        |                               |  |  |
| UL or lot no.                                    | Section                 | Township    | Range               | Lot Idn                    | Feet from the                                 | North/South line          | Feet from the    | East/West line   |                        | County                        |  |  |
| 1                                                | 1                       | 195         | 29E                 |                            | 400                                           | 50uth                     | 320              | East             |                        | Eddy                          |  |  |
| 12 Dedicated Acre                                | s <sup>13</sup> Joint a | r Infill 14 | Consolidation       | Code 15 Or                 | der No.                                       |                           |                  |                  |                        | 7                             |  |  |
| 160                                              |                         |             |                     |                            |                                               |                           |                  |                  |                        |                               |  |  |
|                                                  |                         |             | <br>Lia nomulat     |                            | 1 intonesta barra                             | baan aanaalidatad         | or a non standa  | rd unit has      | baan ar                | annouad by the                |  |  |
| no anowabie v<br>division.                       | will be ass             | agnea to ti | nis compiei         | non mim ar                 | i iliterests liave                            | been consolidated         | oi a non-standa  | ia mit iias      | neen at                | proved by the                 |  |  |
|                                                  |                         |             |                     |                            |                                               |                           |                  |                  |                        |                               |  |  |
| © -                                              | 89°26'51'               | E 2652.09   | ,                   | 0                          | S 89°51'36                                    | E 2638.18'                | ži –             |                  |                        | <b>FIFICATION</b>             |  |  |
|                                                  |                         | l<br>1      |                     | 1                          |                                               | 1                         |                  | •                |                        | ed herein is true and compl   |  |  |
| i                                                |                         |             |                     | 1                          |                                               |                           | to the best of r | ny knowledge and | l belief, and t        | that this organization either |  |  |