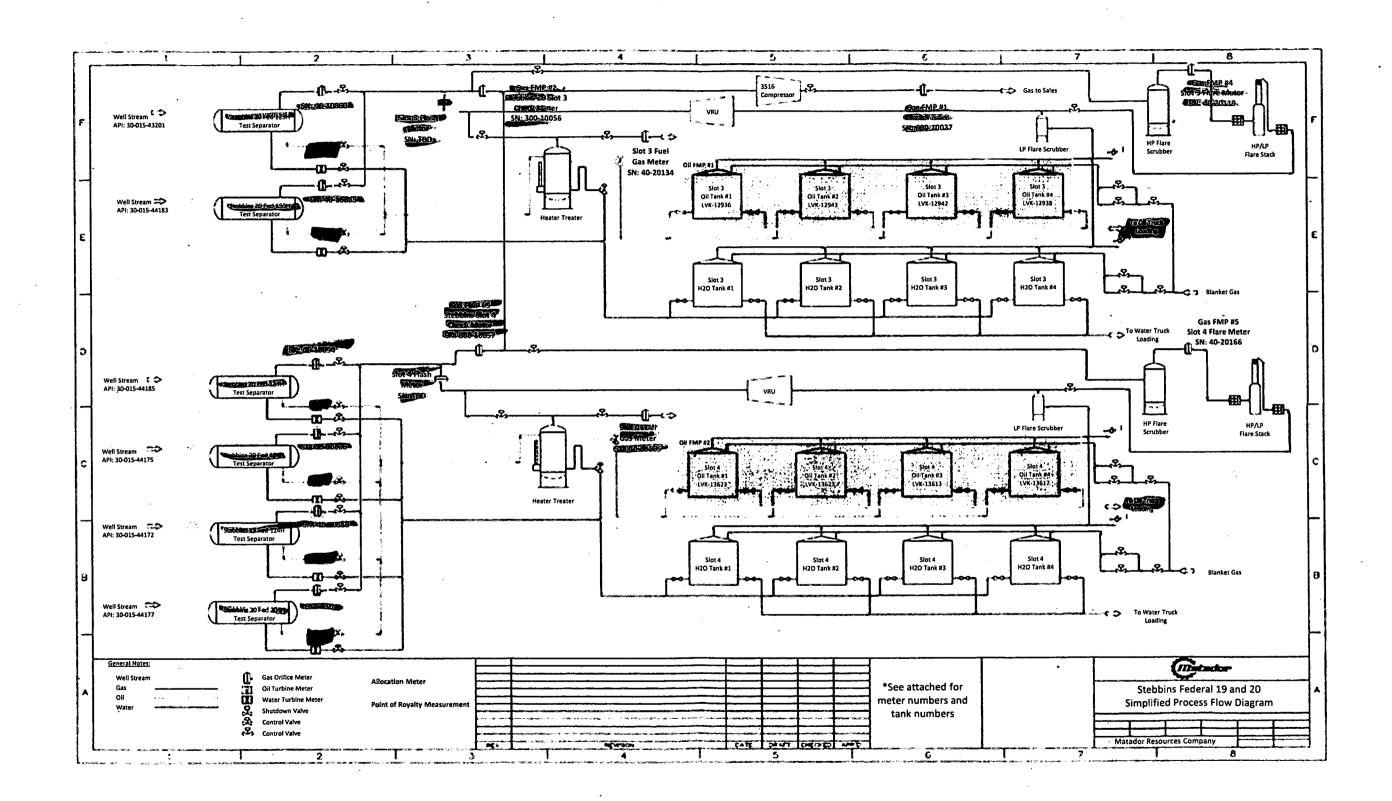

#### Oil and Gas Measurement

There are two central tank batteries involved in this application (See Attachment "C"). The Stebbins 20 Fed Slot 3 Tank Battery is dedicated to the Stebbins 20 Fed 123H and 133H ("Slot 3 Tank Battery"). The Stebbins 20 Fed Slot 4 Tank Battery is dedicated to the Stebbins 19 Fed 124H and Stebbins 20 Fed 124H, 134H, and 204H ("Slot 4 Tank Battery"). These central tank batteries are located in the NWSW and SWSW of Section 20-20S-29E on Federal Lease NMNM-003677, respectively. As previously described, each well will flow to its dedicated central tank battery through its own flowline, and each well will have its own test separator. Each tank battery will have its own heater-treater.

The purpose of this application is two-fold: (1) to commingle oil and gas production from one well completed in the Wolfcamp Formation (Stebbins 20 Fed 204H) with oil and gas from three wells completed in the Bone Spring Formation (Stebbins 19 Fed 124H and Stebbins 20 Fed 124H and 134H) at the Slot 4 Tank Battery; and (2) commingle gas production from each of the wells encompassed in this application (i.e., Slot 3 and Slot 4 Tank Batteries). This application does not request to commingle oil from the Slot 3 Tank Battery. Again, all the subject wells are located entirely within one federal lease, NMNM-003677.

#### Oil Measurement

Beginning at each well's individual test separator, all oil production from that well will flow through its respective oil turbine meter. Subsequently, oil from each well will be routed by a common flow line to a single heater-treater. From there, the wells' oil production will be sent to its production facility's shared oil tanks (i.e., Oil FMP Nos. 1 and 2). Accordingly, the Wells' shared oil production tanks will be deemed the Point of Royalty Measurement, as defined in 43 C.F.R. §3170.3.

#### Gas Measurement

All gas production will flow through each well's individual test separator. Subsequently, gas will be measured by an individual orifice meter for each well before it enters each production facility's common gas line. From there, the wells' gas production will be routed to a sales checkmeter (Gas FMP Nos. 2 and 3) that is "in-line" with a common gas sales meter (Gas FMP No. 1). Matador will provide the serial number of that gas sales meter once it is obtained.

The production facilities will also include orifice meters to measure "flash" gas that originates from the heater-treaters and vapor recovery units to properly allocate the wells' flash

volumes, according to each wells' respective oil production volumes. The sales gas meter volumes will be proportionately allocated to each well by accounting for the allocated flash gas combined with each Well's respective orifice meter measurements. There is no potential for adverse royalty impact because gas volumes are allocated on a volume basis (mcf) and energy is allocated on an energy basis (mmbtu).

#### **Process and Flow Descriptions**

The flow of production is shown in detail on the enclosed facility diagram (Attachment "C"), which also identifies the facilities' layout and interrelationship. The enclosed maps (Attachment "A") show the proposed communitization agreement boundaries, well locations, and facility locations.