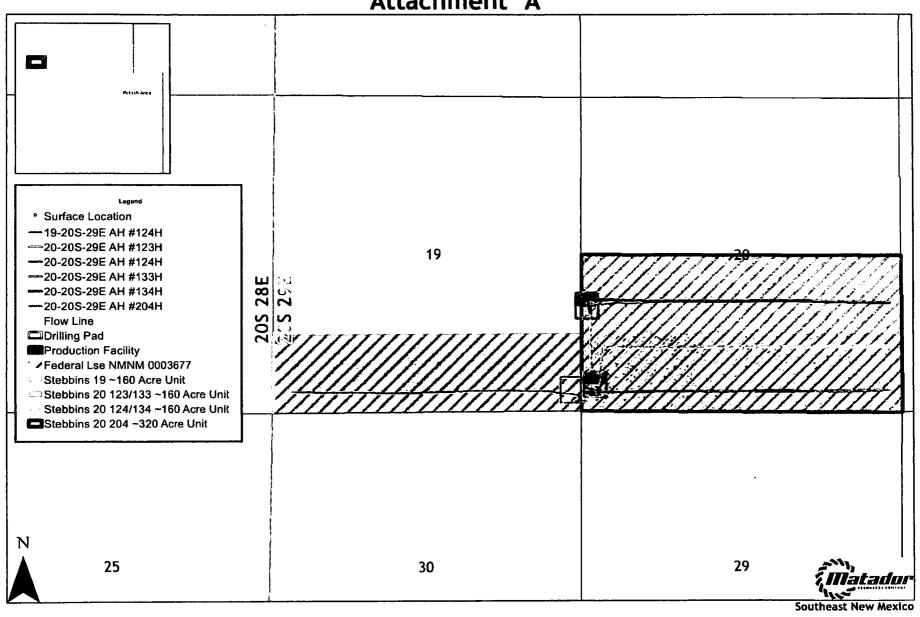

The Stebbins 20 204H will be located in its individual 320-acre unit composed entirely of acreage from NMNM-003677. The remaining wells will be located in one of three 160-acre units that are composed entirely of acreage from NMNM-003677 ("See Attachment "A").

The BLM's interest in the subject wells is the same. All of these wells are located entirely within one federal lease, NMNM-003677. The royalty rate is 12.5% (See Attachment "B").

#### **Process and Flow Descriptions**

The flow of production is shown in detail on the enclosed facility diagram (Attachment "C"), which also identifies the facilities' layout and interrelationship. The enclosed maps (Attachment "A") show the proposed communitization agreement boundaries, well locations, and facility locations.

## Attachment "A"

■ Feet 1,500 3,000

Date: May 14, 2018 Filename: ComminglingLandPlat\_Stebbins Projection: NAD27 State Plans New Mexico East FIPS 3001

FED COM 203H 3,19 FED

STEBBINS COM 133H

19 FED STEBBINS

COM 123H 19 FED

COM 113H

STEBBINS 20 FED 203H STEBBINS 20 FED 133H

STEBBINS 20 FED 113H

NMNM 0003677

020

019

| STEBBINS | 19 FED | STEBBINS 20 | FED 204H | STEBBINS 20 | FED 134H | STEBBINS 20 | FED 134H | STEBBINS 20 | FED 124H | STEBBINS 19 | STEBBINS 19 | STEBBINS 20 | STEBBINS 19 | STEBBINS 20 | FED 114H | FED 11