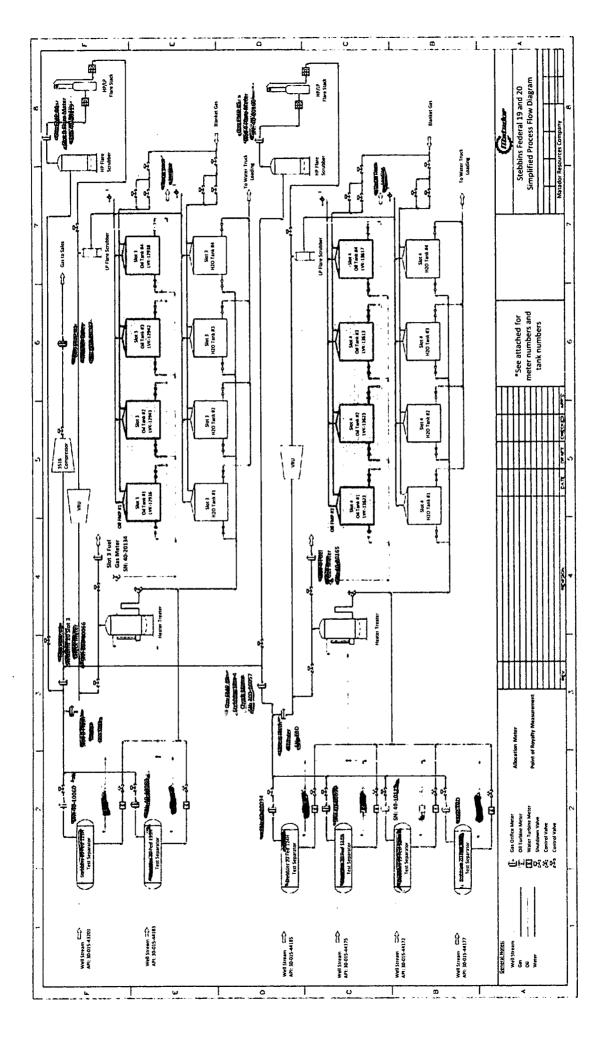

#### Oil and Gas Measurement

There are two central tank batteries involved in this application (See Attachment "C"). The Stebbins 20 Fed Slot 3 Tank Battery is dedicated to the Stebbins 20 Fed 123H and 133H ("Slot 3 Tank Battery"). The Stebbins 20 Fed Slot 4 Tank Battery is dedicated to the Stebbins 19 Fed 124H and Stebbins 20 Fed 124H, 134H, and 204H ("Slot 4 Tank Battery"). These central tank batteries are located in the NWSW and SWSW of Section 20-20S-29E on Federal Lease NMNM-003677, respectively. As previously described, each well will flow to its dedicated central tank battery through its own flowline, and each well will have its own test separator. Each tank battery will have its own heater-treater.

The purpose of this application is two-fold: (1) to commingle oil and gas production from one well completed in the Wolfcamp Formation (Stebbins 20 Fed 204H) with oil and gas from three wells completed in the Bone Spring Formation (Stebbins 19 Fed 124H and Stebbins 20 Fed 124H and 134H) at the Slot 4 Tank Battery; and (2) commingle gas production from each of the wells encompassed in this application (i.e., Slot 3 and Slot 4 Tank Batteries). This application does not request to commingle oil from the Slot 3 Tank Battery. Again, all the subject wells are located entirely within one federal lease, NMNM-003677.

#### Oil Measurement

Beginning at each well's individual test separator, all oil production from that well will flow through its respective oil turbine meter. Subsequently, oil from each well will be routed by a common flow line to a single heater-treater. From there, the wells' oil production will be sent to its production facility's shared oil tanks (i.e., Oil FMP Nos. 1 and 2). Accordingly, the Wells' shared oil production tanks will be deemed the Point of Royalty Measurement, as defined in 43 C.F.R. §3170.3.

#### Gas Measurement

All gas production will flow through each well's individual test separator. Subsequently, gas will be measured by an individual orifice meter for each well before it enters each production facility's common gas line. From there, the wells' gas production will be routed to a sales checkmeter (Gas FMP Nos. 2 and 3) that is "in-line" with a common gas sales meter (Gas FMP No. 1). Matador will provide the serial number of that gas sales meter once it is obtained.

The production facilities will also include orifice meters to measure "flash" gas that originates from the heater-treaters and vapor recovery units to properly allocate the wells' flash

volumes, according to each wells' respective oil production volumes. The sales gas meter volumes will be proportionately allocated to each well by accounting for the allocated flash gas combined with each Well's respective orifice meter measurements. There is no potential for adverse royalty impact because gas volumes are allocated on a volume basis (mcf) and energy is allocated on an energy basis (mmbtu).

#### **Process and Flow Descriptions**

The flow of production is shown in detail on the enclosed facility diagram (Attachment "C"), which also identifies the facilities' layout and interrelationship. The enclosed maps (Attachment "A") show the proposed communitization agreement boundaries, well locations, and facility locations.