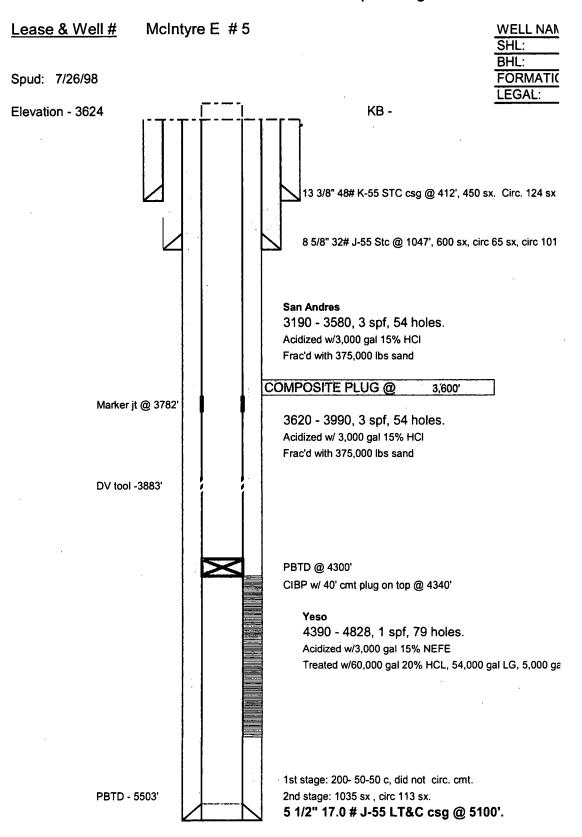

### Lease & Well # McIntyre E # 5

Spud: 7/26/98 KB -Elevation - 3624 13 3/8" 48# K-55 STC csg @ 412', 450 sx. Circ. 124 sx 8 5/8" 32# J-55 Stc @ 1047', 600 sx, circ 65 sx, circ 101 sx. Marker jt @ 3782' DV tool -3883' Yeso 4390 - 4828, 1 spf, 79 holes. Acidized w/3,000 gal 15% NEFE Treated w/60,000 gal 20% HCL, 54,000 gal LG, 5,000 gal 15% HCL 1st stage: 200- 50-50 c, did not circ. cmt. PBTD - 5503' 2nd stage: 1035 sx , circ 113 sx.

5 1/2" 17.0 # J-55 LT&C csg @ 5100'.