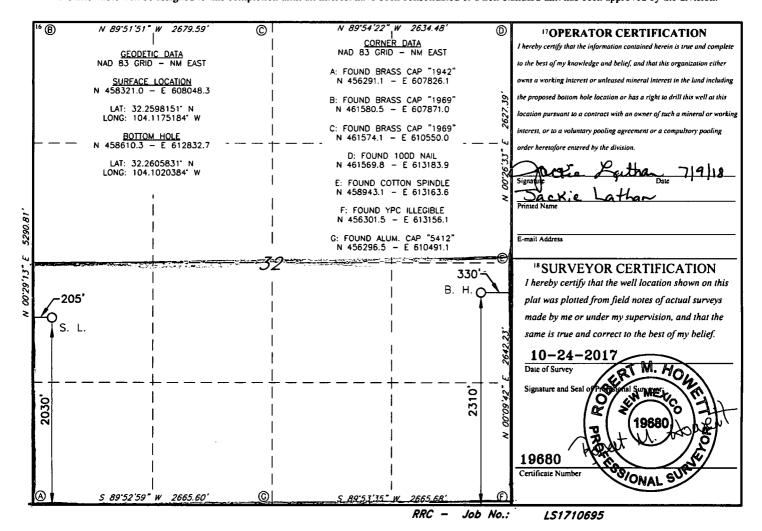

AMENDED REPORT

Revised August 1, 2011

Form C-102

| <sup>1</sup> API Number    |            |                            |               | <sup>2</sup> Pool Code |                       | \                     | <sup>3</sup> Pool Na                   |                |               |
|----------------------------|------------|----------------------------|---------------|------------------------|-----------------------|-----------------------|----------------------------------------|----------------|---------------|
| 30-015-44560               |            |                            | 0             | 18220                  | ,   <i>Y</i>          | Purple Sage: Wolfearo |                                        |                | G(5)          |
| <sup>4</sup> Property Code |            | 5 Property Name            |               |                        |                       |                       |                                        |                | 6 Well Number |
| 320047                     |            | ZEPPELIN 32 WOLI STATE COM |               |                        |                       |                       |                                        |                | 1H            |
| 7 OGRID NO.                |            | 8 Operator Name            |               |                        |                       |                       |                                        |                | 9Elevation    |
| 14744                      |            | MEWBOURNE OIL COMPANY      |               |                        |                       |                       |                                        |                | 3105'         |
|                            |            |                            |               |                        | <sup>10</sup> Surface | Location              |                                        |                |               |
| UL or lot no.              | Section    | Township                   | Range         | Lot Idn                | Feet from the         | North/South line      | Feet From the                          | East/West line | County        |
| L                          | 32         | 23S                        | 28E           |                        | 2030                  | SOUTH                 | 205                                    | west           | EDDY          |
|                            |            |                            | " ]           | Bottom F               | lole Location         | If Different Fr       | om Surface                             |                | •             |
| UL or lot no.              | Section    | Township                   | Range         | Lot Idn                | Feet from the         | North/South line      | Feet from the                          | East/West line | County        |
| I                          | 32         | 23S                        | 28E           |                        | 2310                  | SOUTH                 | 330                                    | EAST           | EDDY          |
| 12 Dedicated Acre          | s 13 Joint | 1.69 1                     | Consolidation | <u> </u>               | Order No.             |                       | ······································ |                |               |