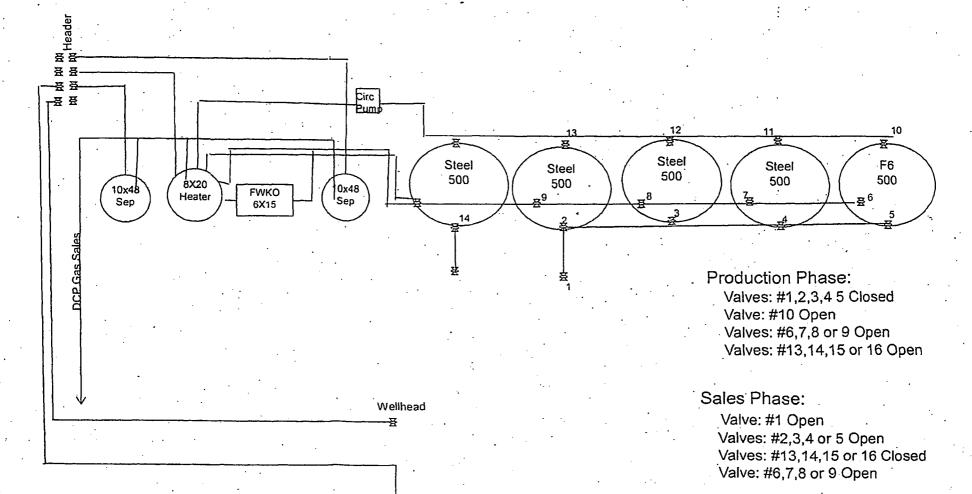

## Andromeda 14 Federal Com #1H

660' FNL & 330' FEL \* Sec 14-15S-31E \* Unit A
Chaves County, NM
API -30-005-27975

Andromeda 14 Fed #2

API-30-005-27976

Flow Line #2 Well

Andromeda 14 Fed Com #1 – KOP @ 8390', TD @ 13,160' MD/8,563' TVD, perfs @ 9,221' – 12,836' MD Andromeda 14 Fed Com #2H – KOP @ 8315', TD @ 12,698' MD/8,766' TVD, perfs @ 9,132' – 12,362' MD