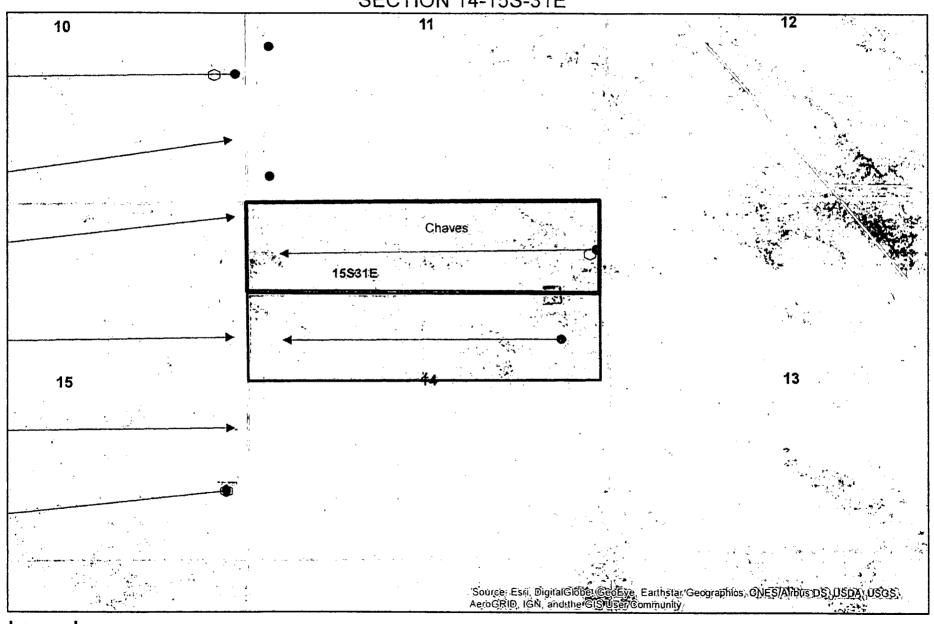

## LEGACY RESERVES - ANDROMEDA MAP SECTION 14-15S-31E

Legend

ANDROMEDA 2H - CA 25886 ANDROMEDA 1H - CA 124171

Legacy Reserves Operating LP PO Box 10848 Midland, TX 79702

## Andromeda 14 Federal Com #1H

660' FNL & 330' FEL \* Sec 14-15S-31E \* Unit A
Chaves County, NM
API -30-005-27975

Andromeda 14 Fed #2

API-30-005-27976

Flow Line #2 Well

Andromeda 14 Fed Com #1 – KOP @ 8390', TD @ 13,160' MD/8,563' TVD, perfs @ 9,221' – 12,836' MD Andromeda 14 Fed Com #2H – KOP @ 8315', TD @ 12,698' MD/8,766' TVD, perfs @ 9,132' – 12,362' MD