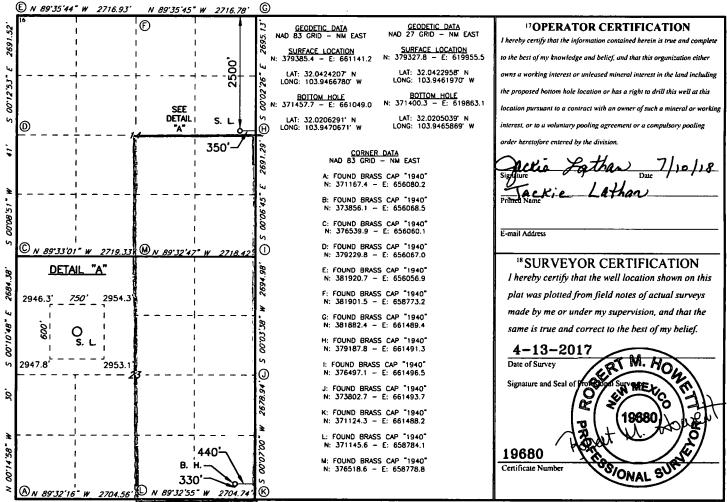

☐ AMENDED REPORT

WELL LOCATION AND ACREAGE DEDICATION PLAT

| L | 30-0                           | 15 - 4  |          |       | care                                  | (623)         |                  |               |                |        |  |  |
|---|--------------------------------|---------|----------|-------|---------------------------------------|---------------|------------------|---------------|----------------|--------|--|--|
|   | Property Co                    | 1       |          | T     | 6 Well Number 4H                      |               |                  |               |                |        |  |  |
|   | 70GRID<br>1474                 |         |          |       | <sup>9</sup> Elevation<br><b>2950</b> |               |                  |               |                |        |  |  |
|   | <sup>10</sup> Surface Location |         |          |       |                                       |               |                  |               |                |        |  |  |
| Ū | JL or lot no.                  | Section | Township | Range | Lot Idn                               | Feet from the | North/South line | Feet From the | East/West line | County |  |  |
|   | Н                              | 14      | 26S      | 29E   |                                       | 2500          | NORTH            | 350           | EAST           | EDDY   |  |  |

| 11 Bottom Hole Location If Different From Surface |          |           |                         |         |               |                  |               |                |        |  |  |  |
|---------------------------------------------------|----------|-----------|-------------------------|---------|---------------|------------------|---------------|----------------|--------|--|--|--|
| UL or lot no.                                     | Section  | Township  | Range                   | Lot Idn | Feet from the | North/South line | Feet from the | East/West line | County |  |  |  |
| P                                                 | P 23     |           | 29E                     |         | 339           | SOUTH            | 541           | EAST           | EDDY   |  |  |  |
| 12 Dedicated Acres                                | 13 Joint | or Infill | 4 Consolidation Code 15 |         | Order No.     |                  |               |                |        |  |  |  |