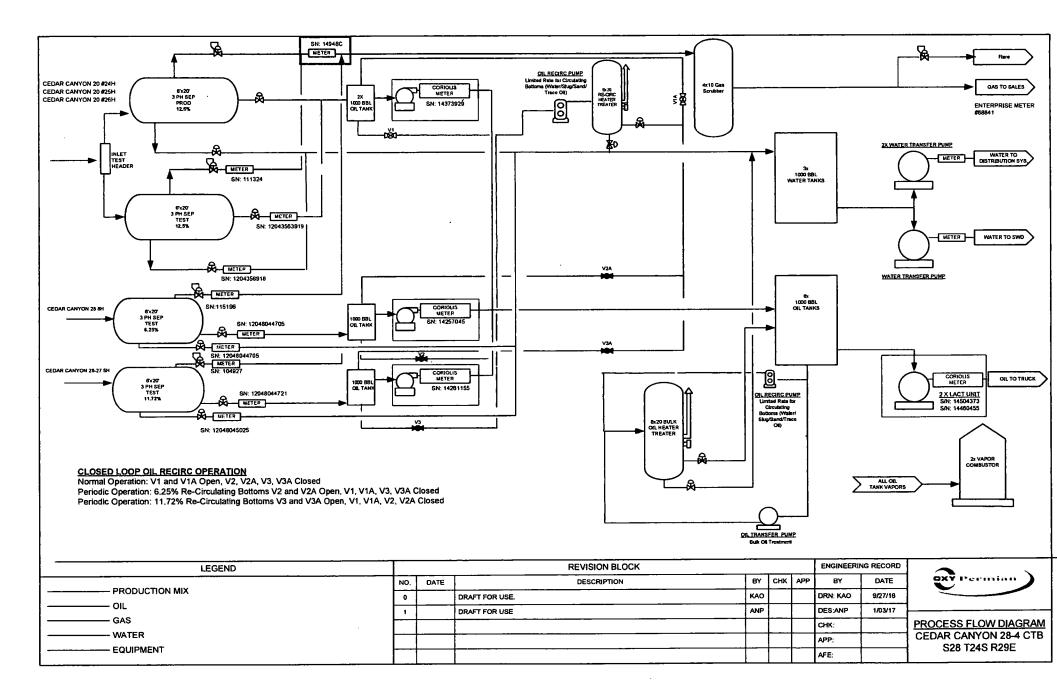

|                            |                                       |                                | ake to any department or                               | agency of the United |  |

### Additional data for EC transaction #421233 that would not fit on the form

#### Wells/Facilities, continued

Agreement NMNM94651

Lease NMNM94651

NMNM94651

NMNM94651

NMNM94651

NMNM94651

Well/Fac Name, Number API Number CEDAR CANYON 20 FEDERAL COST 848-44848-00-81

CEDAR CANYON 20 FEDERAL COMPANIE 44519-00-X1

CEDAR CANYON 20 FEDERAL COM 06544520-00-X1

Location
Sec 29 T24S R29E NWNE 110FNL 1420FEL 32.195396 N Lat, 104.002663 W Lon Sec 29 T24S R29E NWNE 110FNL 1390FEL 32.195396 N Lat, 104.002563 W Lon Sec 29 T24S R29E NWNE 110FNL 1360FEL 32.195396 N Lat, 104.002464 W Lon



### Cedar Canyon 28-4 CTB



Legend 28-4 CTB





### Bureau of Land Management Carlsbad Field Office 620 East Greene Street Carlsbad, New Mexico 88220 575-234-5972

### Off-Lease Storage, Measurement and Sales of production Conditions of Approval

# Oxy USA Incorporated Cedar Canyon 20 Fed Com 24H, 25H, 26H NMNM94651, CAs pending

Approval of off-lease measurement is subject to the following conditions of approval:

- 1. This agency shall be notified of any change in sales method or location of the Sales point.
- 2. This agency shall be notified of any spill or discharge as required by NTL-3A. No gas may be vented/flared without proper measurement and prior approval. Any gas vented must be flared.
- 3. This agency reserves the right to modify or rescind approval whenever it determines c