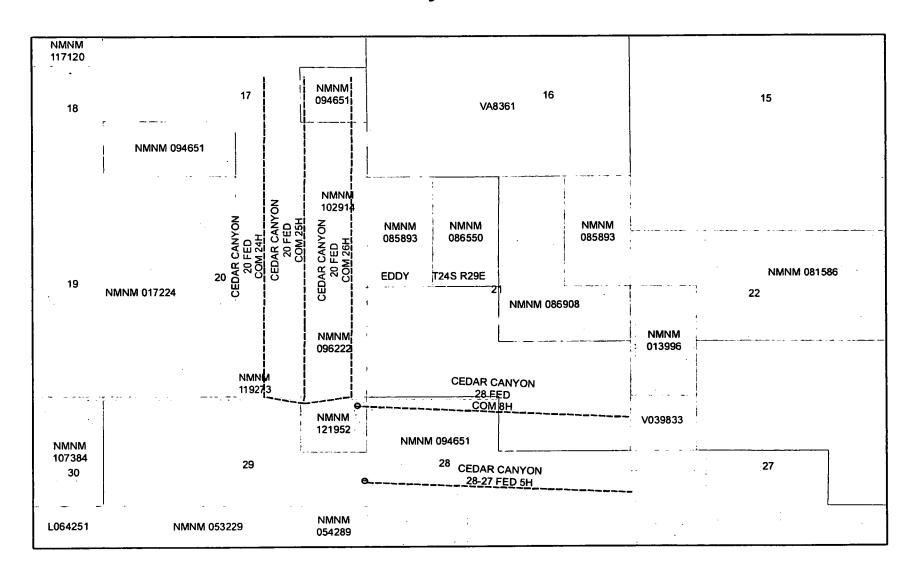

#### Wells/Facilities, continued

Agreement NMNM94651

Lease NMNM94651

NMNM94651

NMNM94651

NMNM94651

NMNM94651

Well/Fac Name, Number API Number CEDAR CANYON 20 FEDERAL COST 848-44848-00-81

CEDAR CANYON 20 FEDERAL COMPANIE 44519-00-X1

CEDAR CANYON 20 FEDERAL COM 06544520-00-X1

Location
Sec 29 T24S R29E NWNE 110FNL 1420FEL 32.195396 N Lat, 104.002663 W Lon Sec 29 T24S R29E NWNE 110FNL 1390FEL 32.195396 N Lat, 104.002563 W Lon Sec 29 T24S R29E NWNE 110FNL 1360FEL 32.195396 N Lat, 104.002464 W Lon