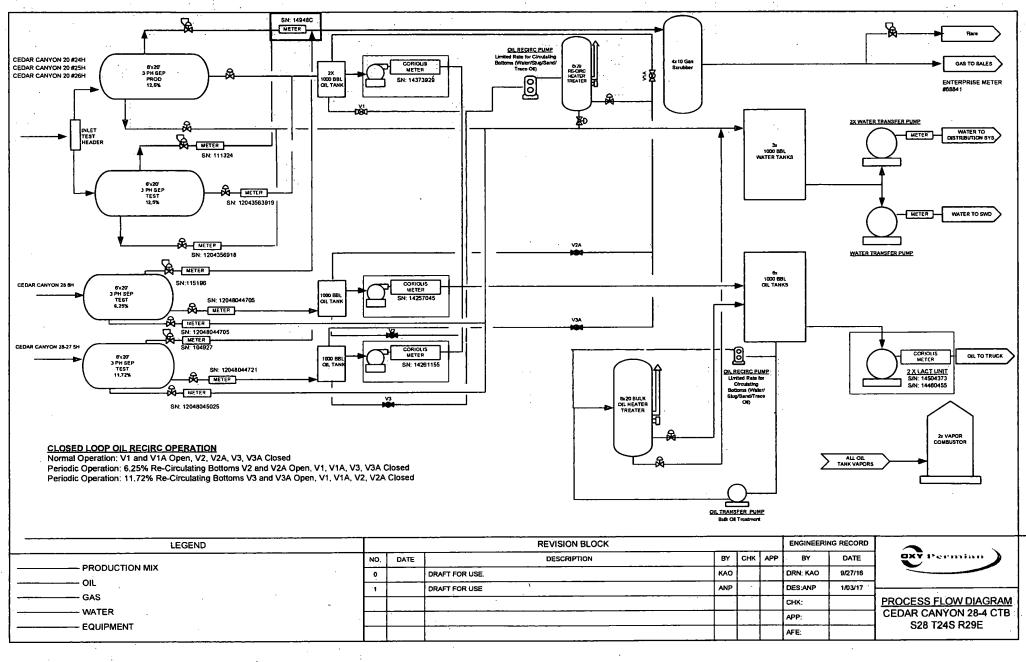

mber API Number Location<br>CEDAR CANYON 20 FEDERAL CORPORTI44848-00-S1 Sec 29 T24S R29E NWNE 110FNL 1420FEL<br>32.195396 N Lat. 104.002663 W Lon |  |
|------------------------|--------------------|--------------------------------------------------------------------------------------------------------------------------------------------------------------------|--|
| NMNM94651              | NMNM94651          | CEDAR CANYON 20 FEDERAL COBLOSTI44819-00-X1 Sec 29 T24S R29E NWNE 110FNL 1390FEL<br>32.195396 N Lat. 104.002563 W Lon                                              |  |
| NMNM94651              | NMNM94651          | CEDAR CANYON 20 FEDERAL CO202085144520-00-X1 Sec 29 T24S R29E NWNE 110FNL 1360FEL 32.195396 N Lat, 104.002464 W Lon                                                |  |



.

.

c.

# Cedar Canyon 28-4 CTB



Legend

28-4 CTB





#### Bureau of Land Management Carlsbad Field Office 620 East Greene Street Carlsbad, New Mexico 88220 575-234-5972

## Off-Lease Storage, Measurement and Sales of production Conditions of Approval

## Oxy USA Incorporated Cedar Canyon 20 Fed Com 24H, 25H, 26H NMNM94651, CAs pending

Approval of off-lease measurement is subject to the following conditions of approval:

- 1. This agency shall be notified of any change in sales method or location of the Sales point.
- 2. This agency shall be notified of any spill or discharge as required by NTL-3A. No gas may be vented/flared without proper measurement and prior approval. Any gas vented must be flared.
- 3. This agency reserves the right to modify or rescind approval whenever it de