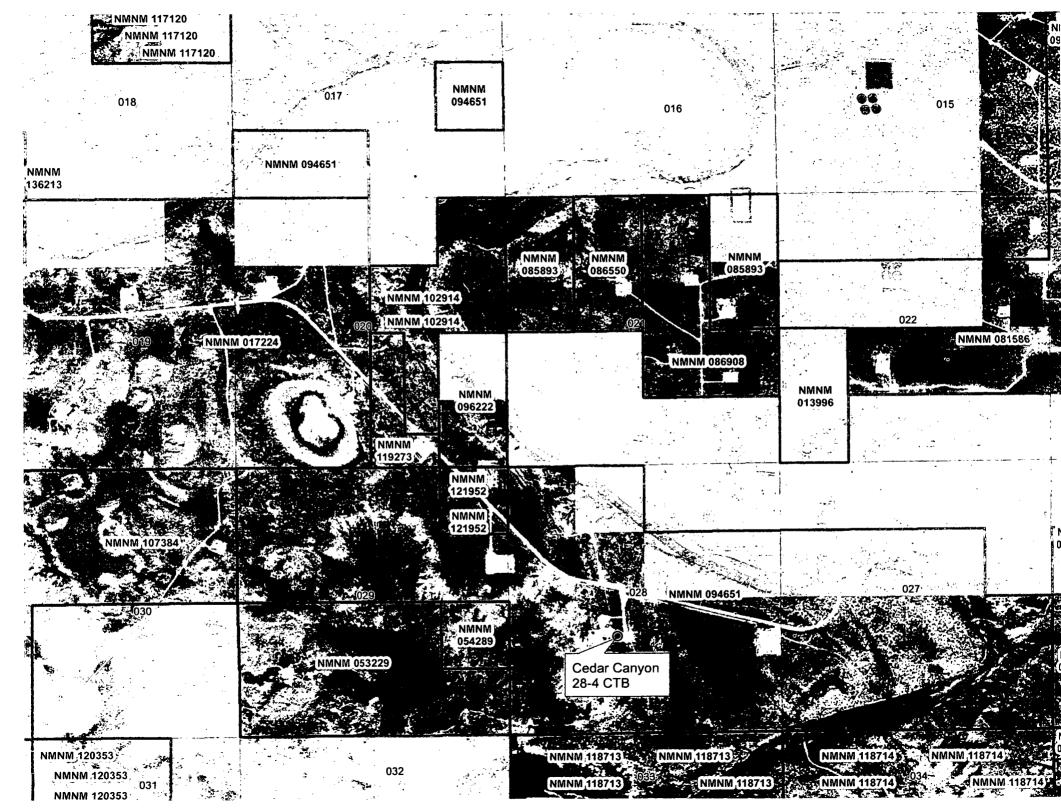

RTI44848-00-S1 Sec 29 T24S R29E NWNE 110FNL 1420FEL<br>32.195396 N Lat. 104.002663 W Lon |  |
|------------------------|--------------------|--------------------------------------------------------------------------------------------------------------------------------------------------------------------|--|
| NMNM94651              | NMNM94651          | CEDAR CANYON 20 FEDERAL COBLOSTI44819-00-X1 Sec 29 T24S R29E NWNE 110FNL 1390FEL<br>32.195396 N Lat. 104.002563 W Lon                                              |  |
| NMNM94651              | NMNM94651          | CEDAR CANYON 20 FEDERAL CO202085144520-00-X1 Sec 29 T24S R29E NWNE 110FNL 1360FEL 32.195396 N Lat, 104.002464 W Lon                                                |  |



.

.

c.

# Cedar Canyon 28-4 CTB



Legend

28-4 CTB





#### Bureau of Land Management Carlsbad Field Office 620 East Greene Street Carlsbad, New Mexico 88220 575-234-5972

## Off-Lease Storage, Measurement and Sales of production Conditions of Approval

## Oxy USA Incorporated Cedar Canyon 20 Fed Com 24H, 25H, 26H NMNM94651, CAs pending

Approval of off-lease measurement is subject to the following conditions of approval:

- 1. This agency shall be notified of any change in sales method or location of the Sales point.
- 2. This agency shall be notified of any spill or discharge as required by NTL-3A. No gas may be vented/flared without proper measurement and prior approval. Any gas vented must be flared.
- 3. This agency reserves the right to modify or rescind approval whenever it determines continued use of the approved method may adverse