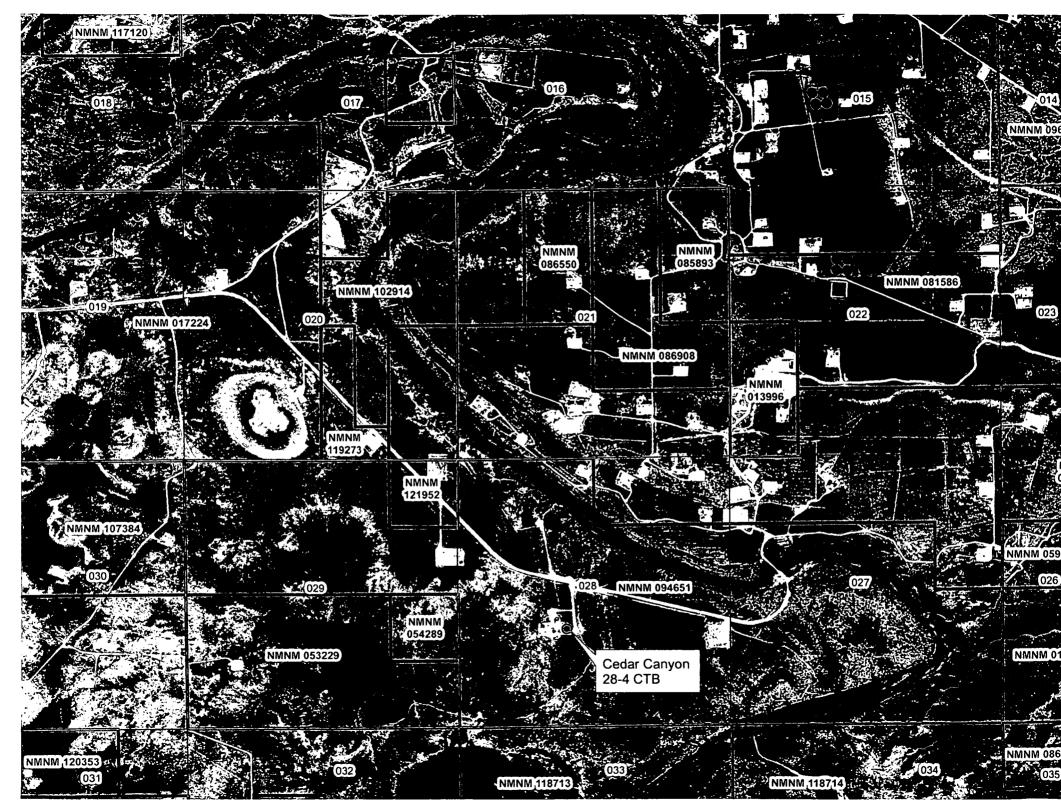

I44848-00-S1 Sec 29 T24S R29E NWNE 110FNL 1420FEL<br>32.195396 N Lat. 104.002663 W Lon |  |
|------------------------|--------------------|--------------------------------------------------------------------------------------------------------------------------------------------------------------------|--|
| NMNM94651              | NMNM94651          | CEDAR CANYON 20 FEDERAL COBLOSTI44819-00-X1 Sec 29 T24S R29E NWNE 110FNL 1390FEL<br>32.195396 N Lat. 104.002563 W Lon                                              |  |
| NMNM94651              | NMNM94651          | CEDAR CANYON 20 FEDERAL CO202085144520-00-X1 Sec 29 T24S R29E NWNE 110FNL 1360FEL 32.195396 N Lat, 104.002464 W Lon                                                |  |



.

.

c.

# Cedar Canyon 28-4 CTB



Legend

28-4 CTB





#### Bureau of Land Management Carlsbad Field Office 620 East Greene Street Carlsbad, New Mexico 88220 575-234-5972

## Off-Lease Storage, Measurement and Sales of production Conditions of Approval

## Oxy USA Incorporated Cedar Canyon 20 Fed Com 24H, 25H, 26H NMNM94651, CAs pending

Approval of off-lease measurement is subject to the following conditions of approval:

- 1. This agency shall be notified of any change in sales method or location of the Sales point.
- 2. This agency shall be notified of any spill or discharge as required by NTL-3A. No gas may be vented/flared without proper measurement and prior approval. Any gas vented must be flared.
- 3. This agency reserves the right to modify or rescind approval whenever it determines continued use of the approved method may adversely