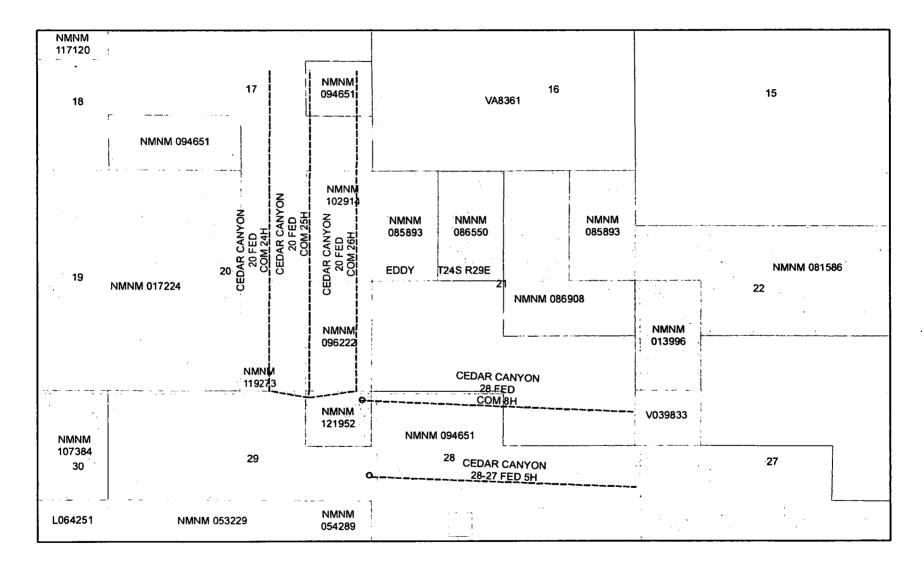

YON 20 FEDERAL CORPORTI44848-00-S1 Sec 29 T24S R29E NWNE 110FNL 1420FEL<br>32.195396 N Lat. 104.002663 W Lon |  |
|------------------------|--------------------|--------------------------------------------------------------------------------------------------------------------------------------------------------------------|--|
| NMNM94651              | NMNM94651          | CEDAR CANYON 20 FEDERAL COBLOSTI44819-00-X1 Sec 29 T24S R29E NWNE 110FNL 1390FEL<br>32.195396 N Lat. 104.002563 W Lon                                              |  |
| NMNM94651              | NMNM94651          | CEDAR CANYON 20 FEDERAL CO202085144520-00-X1 Sec 29 T24S R29E NWNE 110FNL 1360FEL 32.195396 N Lat, 104.002464 W Lon                                                |  |



.

.

c.

# Cedar Canyon 28-4 CTB



Legend

28-4 CTB





#### Bureau of Land Management Carlsbad Field Office 620 East Greene Street Carlsbad, New Mexico 88220 575-234-5972

## Off-Lease Storage, Measurement and Sales of production Conditions of Approval

## Oxy USA Incorporated Cedar Canyon 20 Fed Com 24H, 25H, 26H NMNM94651, CAs pending

Approval of off-lease measurement is subject to the following conditions of approval:

- 1. This agency shall be notified of any change in sales method or location of the Sales point.
- 2. This agency shall be notified of any spill or discharge as required by NTL-3A. No gas may be vented/flared without proper measurement and prior approval. Any gas vented must be flared.
- 3. This agency reserves the right to modify or rescind approval whenever it determines continued use of the approve