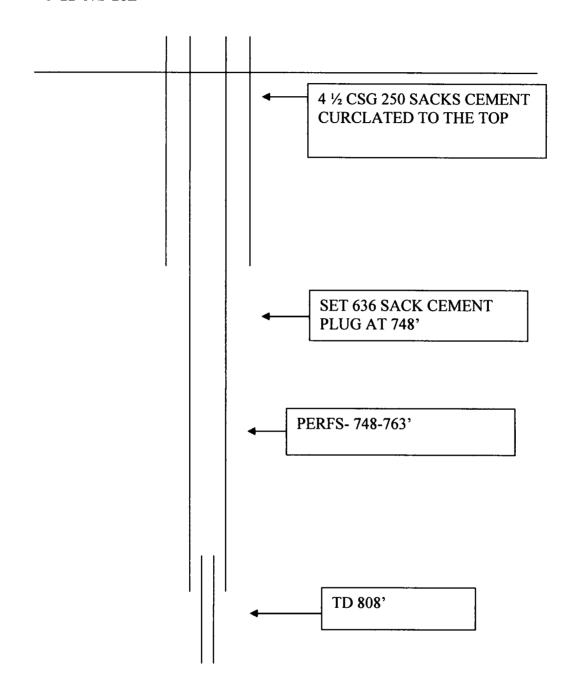

- A notice of intent to plug and abandon a wellbore is required to be approved before plugging operations are conducted. A cement evaluation tool is required in order to ensure isolation of producing formations, protection of water and correlative rights. A cement bond log or other accepted cement evaluation tool is to be provided to the division for evaluation if one has not been previously run or if the well did not have cement circulated to surface during the original casing cementing job or subsequent cementing jobs.
- 2. Closed loop system is to be used for entire plugging operation. Upon completion, contents of steel pits are to be hauled to a permitted disposal location.
- 3. Trucking companies being used to haul oilfield waste fluids to a disposal commercial or private shall have an approved NMOCD C-133 permit. A copy of this permit shall be available in each truck used to haul waste products. It is the responsibility of the operator as well as the contractor, to verify that this permit is in place prior to performing work. Drivers shall be able to produce a copy upon request of an NMOCD Field inspector.
- 4. Filing a subsequent C-103 will serve as notification that the well has been plugged.
- 5. A final C-103 shall be filed (and a site inspection by NMOCD Inspector to determine if the location is satisfactorily cleaned, all equipment, electric poles and trash has been removed to Meet NMOCD standards) before bonding can be released.
- 6. If the well is not plugged within 1
- 7. If work has not begun within 1 Year of the approval of this procedure, an extension request must be file stating the reason the well has not been plugged.
- 8. Squeeze pressures are not to exceed 500 psi, unless approval is given by NMOCD.
- 9. Produced water will not be used during any part of the plugging operation.
- 10. Mud laden fluids must be placed between all cement plugs mixed at 25 sacks per 100 bbls of water.
- 11. All cement plugs will be a minimum of 100' in length or a minimum of 25 sacks of cement, whichever is greater. 50' of calculated cement excess required for inside casing plugs and 100% calculated cement excess required on outside casing plugs.
- 12. Class 'C' cement will be used above 7500 feet.
- 13. Class 'H' cement will be used below 7500 feet.
- 14. A cement plug is required to be set 50' above and 50' below, casing stubs, DV tools, attempted casing cut offs, cement tops outside casing, salt sections and anywhere the casing is perforated, these plugs require a 4 hour WOC and then will be tagged
- 15. All Casing Shoes Will Be Perforated 50' below shoe depth and Attempted to be Squeezed, cement needs to be 50' above and 50' Below Casing Shoe inside the Production Casing

- 16. When setting the top out cement plug in production, intermediate and surface casing, wellbores should remain full at least 30 minutes after plugs are set
- 17. A CIBP is to be set within 100' of production perforations, capped with 100' of cement, WOC 4 hours and tag.
- 18. A CIBP with 35' of cement may be used in lieu of the 100' plug if set with a bailer. This plug will be placed within 100' of the top perforation, (WOC 4 hrs and tag).
- 19. No more than **3000' is allowed between cement plugs in cased hole and 2000' in open** hole.
- 20. Some of the Formations to be isolated with cement plugs are: These plugs to be set to isolate formation tops
  - A) Fusselman
  - B) Devonian
  - C) Morrow
  - D) Wolfcamp
  - E) Bone Springs
  - F) Delaware
  - G) Any salt sections
  - H) Abo
  - I) Glorieta
  - J) Yates.
  - K) Potash--- (In the R-111-P Area (Potash Mine Area), a solid cement plug must be set across the salt section. Fluid used to mix the cement shall be saturated with the salts that are common to the section penetrated and in suitable proportions, not more than 3% calcium chloride (by weight of cement) will be considered the desired mixture whenever possible, WOC 4 hours and tag, this plug will be 50' below the bottom and 50' above the top of the Formation.
- 21. If cement does not exist behind casing strings at recommended formation depths, the casing can be cut and pulled with plugs set at recommended depths. If casing is not pulled, perforations will be shot and cement squeezed behind casing, WOC and tagged. These plugs will be set 50' below formation bottom to 50' above formation top inside the casing