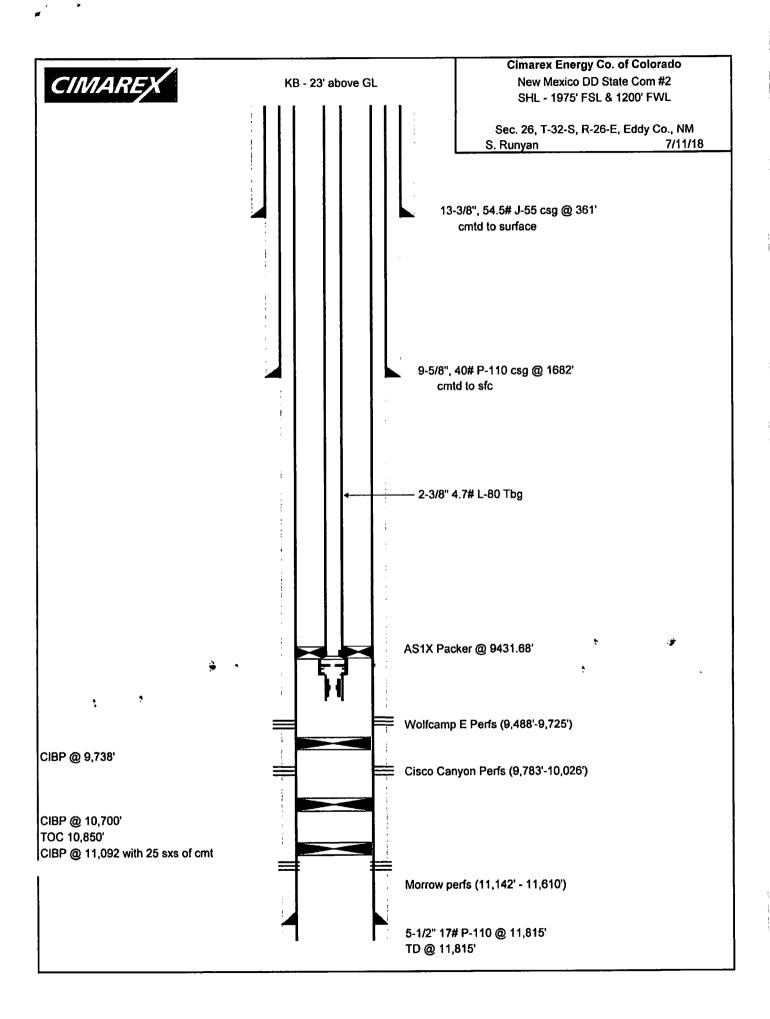

| Office                                                                                                                                                                                                                                                 | New Mexico Form C-103                                                          |  |  |  |  |  |  |  |  |
|--------------------------------------------------------------------------------------------------------------------------------------------------------------------------------------------------------------------------------------------------------|--------------------------------------------------------------------------------|--|--|--|--|--|--|--|--|
| District 1 – (575) 393-6161 Energy, Minerals 1625 N. French Dr., Hobbs, NM 88240                                                                                                                                                                       | and Natural Resources Revised July 18, 2013 WELL API NO.                       |  |  |  |  |  |  |  |  |
| District II - (575) 748-1283                                                                                                                                                                                                                           | ATION DIVISION 30-015-33229                                                    |  |  |  |  |  |  |  |  |
| District III – (505) 334-6178 1220 South                                                                                                                                                                                                               | St. Francis Dr.  5. Indicate Type of Lease  STATE X FEE                        |  |  |  |  |  |  |  |  |
| 1000 Rio Brazos Rd., Aztec, NM 87410<br><u>District IV</u> – (505) 476-3460 Santa Fe                                                                                                                                                                   | , NM 87505 6. State Oil & Gas Lease No.                                        |  |  |  |  |  |  |  |  |
| 1220 S. St. Francis Dr., Santa Fe, NM<br>87505                                                                                                                                                                                                         |                                                                                |  |  |  |  |  |  |  |  |
| SUNDRY NOTICES AND REPORTS OF                                                                                                                                                                                                                          |                                                                                |  |  |  |  |  |  |  |  |
| (DO NOT USE THIS FORM FOR PROPOSALS TO DRILL OR TO DEEF DIFFERENT RESERVOIR. USE "APPLICATION FOR PERMIT" (FOR PROPOSALS.)                                                                                                                             | COULTON SUCH TO A New Mexico DD State Com                                      |  |  |  |  |  |  |  |  |
| PROPOSALS.)  1. Type of Well: Oil Well Gas Well X Other                                                                                                                                                                                                | ARTESIA DISTRICT 8. Well Number #2                                             |  |  |  |  |  |  |  |  |
| 2. Name of Operator Cimarex Energy Co. of Colorado                                                                                                                                                                                                     | JUL 1 6 2018 9. OGRID Number                                                   |  |  |  |  |  |  |  |  |
| 3. Address of Operator                                                                                                                                                                                                                                 | 10. Pool name or Wildcat                                                       |  |  |  |  |  |  |  |  |
| 202 S. Cheyenne Ave., Suite 1000, Tulsa OK 74103                                                                                                                                                                                                       | RECEIVED Purple Sage Wolfcamp (Gas) (98220)                                    |  |  |  |  |  |  |  |  |
| 4. Well Location                                                                                                                                                                                                                                       | 1200                                                                           |  |  |  |  |  |  |  |  |
| Unit Letter L : 1975' feet from the                                                                                                                                                                                                                    |                                                                                |  |  |  |  |  |  |  |  |
|                                                                                                                                                                                                                                                        | 6E Range NMPM Eddy County ether DR, RKB, RT, GR, etc.)                         |  |  |  |  |  |  |  |  |
| 3398'                                                                                                                                                                                                                                                  |                                                                                |  |  |  |  |  |  |  |  |
|                                                                                                                                                                                                                                                        |                                                                                |  |  |  |  |  |  |  |  |
| 12. Check Appropriate Box to In                                                                                                                                                                                                                        | dicate Nature of Notice, Report or Other Data                                  |  |  |  |  |  |  |  |  |
| NOTICE OF INTENTION TO:                                                                                                                                                                                                                                | SUBSEQUENT REPORT OF:                                                          |  |  |  |  |  |  |  |  |
| PERFORM REMEDIAL WORK PLUG AND ABANDON                                                                                                                                                                                                                 | <del>-</del>                                                                   |  |  |  |  |  |  |  |  |
| TEMPORARILY ABANDON                                                                                                                                                                                                                                    | ☐ COMMENCE DRILLING OPNS.☐ P AND A ☐ ☐ CASING/CEMENT JOB ☐                     |  |  |  |  |  |  |  |  |
| DOWNHOLE COMMINGLE                                                                                                                                                                                                                                     | ONO.ING/GEIMEIM GGS                                                            |  |  |  |  |  |  |  |  |
| CLOSED-LOOP SYSTEM                                                                                                                                                                                                                                     | Dhushaali and Danssalata                                                       |  |  |  |  |  |  |  |  |
| OTHER:                                                                                                                                                                                                                                                 | OTHER: Plugback and Recomplete X                                               |  |  |  |  |  |  |  |  |
| 13. Describe proposed or completed operations. (Clearly state all pertinent details, and give pertinent dates, including estimated date of starting any proposed work). SEE RULE 19.15.7.14 NMAC. For Multiple Completions: Attach wellbore diagram of |                                                                                |  |  |  |  |  |  |  |  |
| proposed completion or recompletion.                                                                                                                                                                                                                   | , ,                                                                            |  |  |  |  |  |  |  |  |
| New Mexico DD State Com #2                                                                                                                                                                                                                             |                                                                                |  |  |  |  |  |  |  |  |
| Plugback/Recompletion Ops                                                                                                                                                                                                                              |                                                                                |  |  |  |  |  |  |  |  |
| 11/07/2017- Set CIBP @ 11092' with 25 sks cement. TOC is at 10                                                                                                                                                                                         | 9850*, Set another CIBP at 10700*. Abandon Morrow.                             |  |  |  |  |  |  |  |  |
| 11/08/2018- Test casing to 4200 psi. Good Test.                                                                                                                                                                                                        |                                                                                |  |  |  |  |  |  |  |  |
|                                                                                                                                                                                                                                                        | s. Frac with 794244 gal slickwater and 992176 lbs sand, Set CIBP at 9738. Test |  |  |  |  |  |  |  |  |
| plug to 6500 psi. good test [Did not drill out plug. Temporary plug                                                                                                                                                                                    | ac with 752292 gal slickwater and 993743 lbs sand. Wolfcamp is only producing  |  |  |  |  |  |  |  |  |
| formation.                                                                                                                                                                                                                                             | or will some beautiful and some some some some some some some some             |  |  |  |  |  |  |  |  |
| 2/23/2018 Set 2 3/8" tubing Packer & GLVs at 9431"                                                                                                                                                                                                     |                                                                                |  |  |  |  |  |  |  |  |
| 4/1/2018 Flowback and turn to production.                                                                                                                                                                                                              |                                                                                |  |  |  |  |  |  |  |  |
| Spud Date: Rig F                                                                                                                                                                                                                                       | Release Date:                                                                  |  |  |  |  |  |  |  |  |
| Ng.                                                                                                                                                                                                                                                    | Sale.                                                                          |  |  |  |  |  |  |  |  |
|                                                                                                                                                                                                                                                        |                                                                                |  |  |  |  |  |  |  |  |
| I hereby certify that the information above is true and complete to the best of my knowledge and belief.                                                                                                                                               |                                                                                |  |  |  |  |  |  |  |  |
| 1. H. C L. I                                                                                                                                                                                                                                           | E Regulatory Analyst DATE 7/16/2018                                            |  |  |  |  |  |  |  |  |
| SIGNATURE Amony Crawford TIT                                                                                                                                                                                                                           | LE Regulatory Analyst DATE 7/16/2018                                           |  |  |  |  |  |  |  |  |
| Type or print name Amithy Crawford E-mail address: acrawford@cimarex.com PHONE: 432-620-1909                                                                                                                                                           |                                                                                |  |  |  |  |  |  |  |  |
|                                                                                                                                                                                                                                                        | ail address: _acrawford@cimarex.com PHONE: _432-620-1909                       |  |  |  |  |  |  |  |  |
| For State Use Only                                                                                                                                                                                                                                     | B 05.1 = 3.10                                                                  |  |  |  |  |  |  |  |  |
|                                                                                                                                                                                                                                                        | E Busines PECA DATE 7-31-18                                                    |  |  |  |  |  |  |  |  |