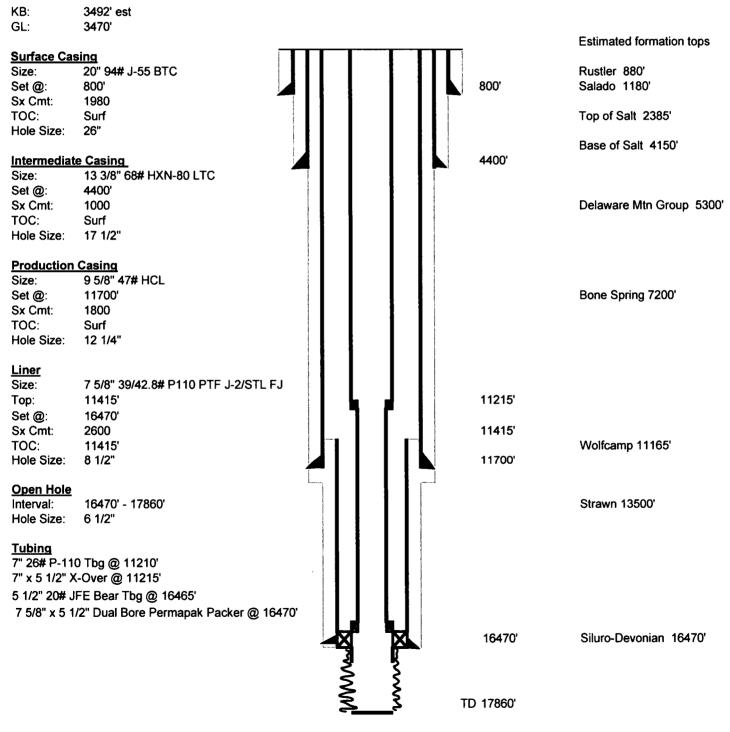

| / •.                                                                                                                                                |                                                                                      |                                         |                                                   |                     |            |
|-----------------------------------------------------------------------------------------------------------------------------------------------------|--------------------------------------------------------------------------------------|-----------------------------------------|---------------------------------------------------|---------------------|------------|
| Submit 1 Copy To Appropriate District<br>Office                                                                                                     | State of New Me                                                                      | Form C-103                              |                                                   |                     |            |
| District 1 - (575) 393-6161                                                                                                                         | Energy, Minerals and Natural Resources                                               |                                         | Revised July 18, 2013                             |                     |            |
| 1625 N. French Dr., Hobbs, NM 88240<br>District 11 – (575) 748-1283                                                                                 |                                                                                      |                                         | WELL API NO.<br>30-015-44612                      |                     |            |
| 811 S. First St., Artesia, NM 88210                                                                                                                 | OIL CONSERVATION DIVISION                                                            |                                         | 5. Indicate Type of Lease                         |                     |            |
| <u>District III</u> – (505) 334-6178<br>1000 Rio Brazos Rd., Aztec, NM 87410                                                                        | 1220 South St. Francis Dr.                                                           |                                         | STATE FEE                                         |                     |            |
| <u>District IV</u> – (505) 476-3460<br>1220 S. St. Francis Dr., Santa Fe, NM<br>87505                                                               | Santa Fe, NM 87                                                                      | 6. State Oil & Gas Lease No.<br>FEDERAL |                                                   |                     |            |
| SUNDRY NOTICES AND REPORTS ON WELLS                                                                                                                 |                                                                                      |                                         | 7. Lease Na                                       | ame or Unit Agree   | ment Name  |
| (DO NOT USE THIS FORM FOR PROPOSALS TO DRILL OR TO DEEPEN OR PLUG BACK TO A DIFFERENT RESERVOIR. USE "APPLICATION FOR PERMIT" (FORM C-101) FOR SUCH |                                                                                      |                                         | SAND DUNES SWD                                    |                     |            |
| PROPOSALS.) 1. Type of Well: Oil Well Gas Well Other REPATION                                                                                       |                                                                                      | 8. Well Nu                              | mber 1                                            |                     |            |
| 2. Name of Operator ARTESIA DISTRICT                                                                                                                |                                                                                      | 9. OGRID Number 161968                  |                                                   |                     |            |
|                                                                                                                                                     | FE SWD, INC.                                                                         |                                         |                                                   |                     |            |
| 3. Address of Operator PO BOX 1479 AUG 0 7 2018<br>CARLSBAD NM 88220                                                                                |                                                                                      |                                         | 10. Pool name or Wildcat<br>[96101] SWD; DEVONIAN |                     |            |
| 4. Well Location                                                                                                                                    | DE(                                                                                  | :EIVEN                                  |                                                   |                     |            |
| Unit Letter N ; 260 fee                                                                                                                             | t from the <u>SOUTH</u> line and                                                     | 2053 feet from the                      | <u>WEST</u> I                                     | ine                 |            |
| Section 5                                                                                                                                           | A                                                                                    | ange 31E                                | NMPM                                              | EDDY Co             | ounty      |
|                                                                                                                                                     | 11. Elevation (Show whether DR,                                                      | RKB, RT, GR, etc.)                      |                                                   |                     |            |
| an martinatur van ander state attenden ander som attenden attenden attenden attenden attenden attenden attende                                      | 3470' GR                                                                             |                                         |                                                   |                     |            |
| 12. Check A                                                                                                                                         | ppropriate Box to Indicate N                                                         | ature of Notice,                        | Report or C                                       | Other Data          |            |
| NOTICE OF INTENTION TO: SUBSEQUENT REPORT OF:                                                                                                       |                                                                                      |                                         |                                                   |                     |            |
| PERFORM REMEDIAL WORK 🛄                                                                                                                             | PLUG AND ABANDON                                                                     |                                         |                                                   |                     |            |
|                                                                                                                                                     | CHANGE PLANS 🛛 COMMENCE DRILLING OPNS. 🗋 P AND A                                     |                                         |                                                   |                     |            |
|                                                                                                                                                     | MULTIPLE COMPL                                                                       | CASING/CEMENT                           | JOB                                               |                     |            |
|                                                                                                                                                     |                                                                                      |                                         |                                                   |                     |            |
| OTHER:                                                                                                                                              |                                                                                      | OTHER: [                                | כ                                                 |                     |            |
|                                                                                                                                                     | eted operations. (Clearly state all p<br>rk). SEE RULE 19.15.7.14 NMAC<br>ompletion. |                                         |                                                   |                     |            |
|                                                                                                                                                     |                                                                                      |                                         |                                                   |                     |            |
| Mesquite SWD, Inc. request                                                                                                                          | s permission to run a tape                                                           | red tubina strin                        | a in this w                                       | ell. We propo       | se         |
| • •                                                                                                                                                 | •                                                                                    | -                                       | -                                                 |                     |            |
| To run 7" tubing inside the surface and intermediate hole and 5 1/2" tubing inside the liner.<br>Revised proposed well bore diagram is attached.    |                                                                                      |                                         |                                                   |                     |            |
|                                                                                                                                                     | alagram le allaenea.                                                                 |                                         |                                                   |                     |            |
|                                                                                                                                                     |                                                                                      |                                         |                                                   |                     |            |
| Original Order SWD-1697 ap                                                                                                                          | oproves 5 1/2" tubing strin                                                          | a                                       |                                                   |                     |            |
|                                                                                                                                                     |                                                                                      |                                         |                                                   |                     |            |
|                                                                                                                                                     |                                                                                      |                                         |                                                   |                     |            |
|                                                                                                                                                     | ? •                                                                                  |                                         |                                                   |                     |            |
|                                                                                                                                                     |                                                                                      |                                         | Ń                                                 |                     |            |
|                                                                                                                                                     |                                                                                      |                                         | ,<br>                                             |                     |            |
| I hereby certify that the information a                                                                                                             | bove is true and complete to the b                                                   | est of my knowledge                     | e and bener.                                      |                     |            |
|                                                                                                                                                     |                                                                                      |                                         |                                                   |                     |            |
| SIGNATURE Melanie                                                                                                                                   | . Wilson                                                                             |                                         | ory Analyst                                       | DATE <u>08/07/2</u> | <u>018</u> |
|                                                                                                                                                     |                                                                                      |                                         |                                                   |                     |            |
| Type or print name <u>Melanie J. Wilson</u> E-mail address: <u>mjp1692@gmail.com</u> PHONE: <u>575-914-1461</u><br>For State Use Only               |                                                                                      |                                         |                                                   |                     |            |
|                                                                                                                                                     |                                                                                      |                                         |                                                   | 5                   | 1,1        |
| APPROVED BY: Saymond                                                                                                                                | V Jodany FITLE (70                                                                   | logist                                  | · · · · · · · · · · · · · · · · · · ·             |                     | 1-18       |
| Conditions of Approval (If any):                                                                                                                    | •                                                                                    |                                         |                                                   |                     |            |
|                                                                                                                                                     |                                                                                      |                                         |                                                   |                     |            |
|                                                                                                                                                     |                                                                                      |                                         |                                                   |                     |            |

## Mesquite SWD, Inc. Sand Dunes SWD #1 Order SWD-1697 API #30-015-44612 260' FSL & 2053' FWL Section 5, T24S, R31E, Eddy County, NM

## Proposed Well Bore Diagram Revised 08/06/2018

Not to Scale