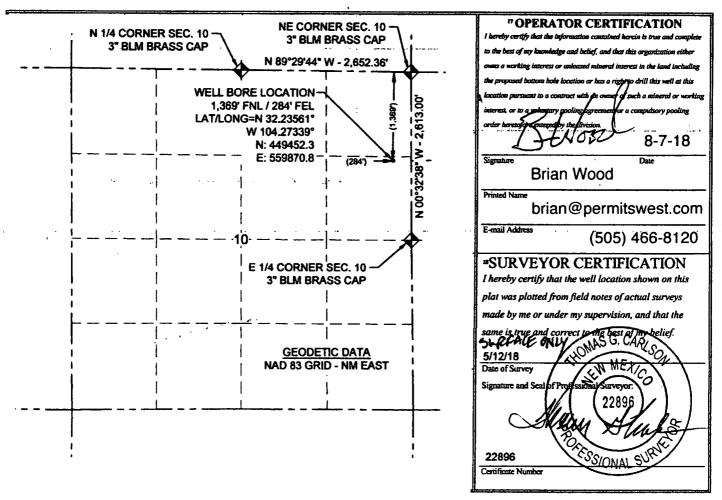

Submit one copy to appropriate **District Office** 

1220 South St. Francis Dr. Santa Fe, NM 87505

☐ AMENDED REPORT

Form C-102

WELL LOCATION AND ACREAGE DEDICATION PLAT

| 30-015- 45046                   | <sup>1</sup> Pool Code<br>97869         | ³ Pool Name<br>SWD; Devonian-Silurian |
|---------------------------------|-----------------------------------------|---------------------------------------|
| *Property Code<br>32/563        | <sup>4</sup> Property Nad<br>Hood Fee S |                                       |
| 'ogrid n <sub>s</sub><br>372603 | Operator Naz<br>3BEAR FIELD SERV        | Est various                           |
| II or ht po Soulo T             | ■ Surface Lo                            | cation                                |

Feet from the North/South Ila Feet from the Rost/West line Н 10 245 26E 1,369 **NORTH** 284 **EDDY** FAST " Bottom Hole Location If Different From Surface UL or lot no. Section Township Feet from the North/South line Feet from the East/West line County 12 Dedicated Acres U Joint or Infill Consolidation Code Order No.