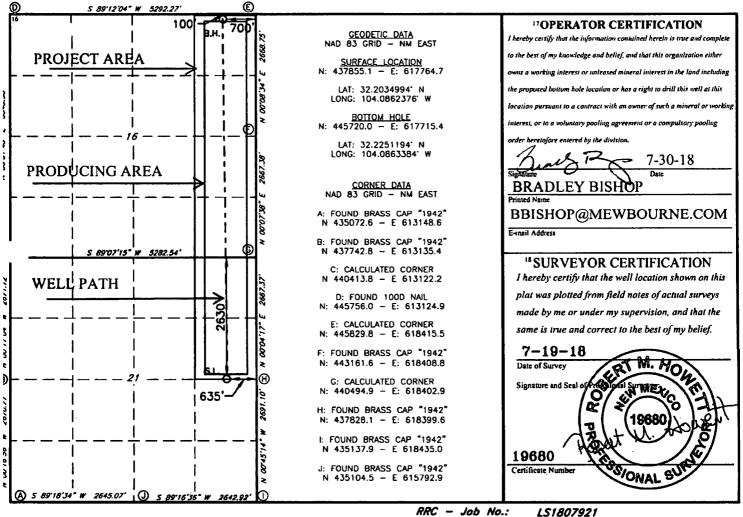

## WELL LOCATION AND ACREAGE DEDICATION PLAT

| 30-015-45145                       |            |                                       | <sup>2</sup> Pool Code<br>64450                |               |                       | <sup>3</sup> Pool Name WILLOW LAKE - BONE SPRING |               |                |                                       |  |
|------------------------------------|------------|---------------------------------------|------------------------------------------------|---------------|-----------------------|--------------------------------------------------|---------------|----------------|---------------------------------------|--|
| 4Property Code 32222               |            |                                       | S Property Name CREEDENCE 21/16 B3HA STATE COM |               |                       |                                                  |               |                |                                       |  |
| <sup>7</sup> OGRID NO.<br>14744    |            | *Operator Name  MEWBOURNE OIL COMPANY |                                                |               |                       |                                                  |               |                | <sup>9</sup> Elevation<br><b>3023</b> |  |
|                                    |            |                                       |                                                | <del></del> • | <sup>10</sup> Surface | Location                                         |               |                | <u></u>                               |  |
| UL or lot no.                      | Section    | Township                              | Range                                          | i.ot idn      | Feet from the         | North/South line                                 | Feet From the | East/West line | County                                |  |
| H                                  | 21         | 24S                                   | 28E                                            |               | 2630                  | NORTH                                            | 635           | EAST           | EDDY                                  |  |
|                                    |            | ,                                     | " ]                                            | Bottom H      | lole Location         | If Different Fr                                  | om Surface    |                |                                       |  |
| UL or lot no.                      | Section    | Township                              | Range                                          | Lot Idn       | Feet from the         | North/South line                                 | Feet from the | East/West line | County                                |  |
| A                                  | 16         | 2 <b>4</b> S                          | 28E                                            |               | 100                   | NORTH                                            | 700           | EAST           | EDDY                                  |  |
| <sup>2</sup> Dedicated Acre<br>240 | s (3 Joint | or Infill 14                          | Consolidation                                  | Code 15 (     | Order No.             |                                                  |               |                |                                       |  |