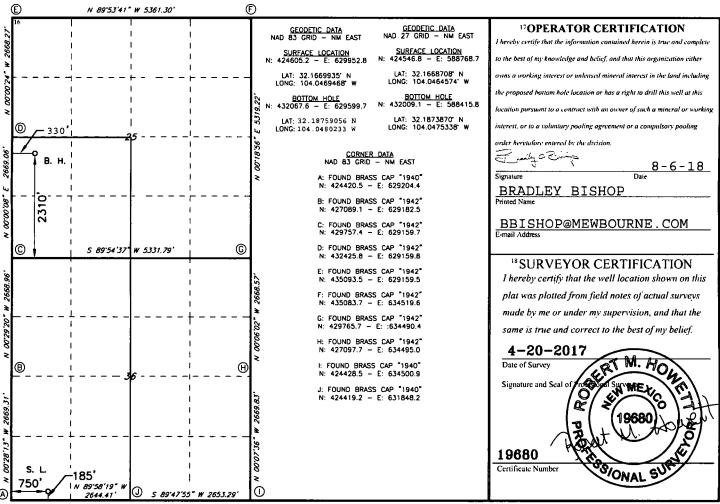

## WELL LOCATION AND ACREAGE DEDICATION PLAT

| 1 API Numb                 | <b>c</b> r      | <sup>2</sup> Pool Code | <sup>3</sup> Pool Name |               |  |
|----------------------------|-----------------|------------------------|------------------------|---------------|--|
| 30-015-44263               |                 | 98220                  | PURPLE SAGE WOLFCA     | MP GAS        |  |
| <sup>4</sup> Property Code | § Property Name |                        |                        | 6 Well Number |  |
| 318046                     |                 | FLEETWOOD 36/          | 25 WOML STATE COM      | 3H            |  |
| <sup>7</sup> OGRID NO.     | 8 Operator Name |                        |                        | 9 Elevation   |  |
| 14744                      |                 | MEWBOURNE              | E OIL COMPANY          | 2944'         |  |

<sup>10</sup> Surface Location

| UL or lot no.      | Section  | Township     | Range         | Lot Idn   | Feet from the | North/South line | Feet From the | East/West line | County      |
|--------------------|----------|--------------|---------------|-----------|---------------|------------------|---------------|----------------|-------------|
| M                  | 36       | 24S          | 28E           |           | 185           | SOUTH            | 750           | WEST           | EDDY        |
|                    |          |              | 11 ]          | Bottom H  | lole Location | If Different Fro | m Surface     |                |             |
| UL or lot no.      | Section  | Township     | Range         | Lot Idn   | Feet from the | North/South line | Feet from the | East/West line | County      |
| L                  | 25       | 24S          | 28E           |           | 2310          | SOUTH            | 330           | WEST           | <b>EDDY</b> |
| 12 Dedicated Acres | 13 Joint | or Infill 14 | Consolidation | Code 15 C | Order No.     |                  |               |                |             |
| 480                |          |              |               |           |               |                  |               |                |             |

No allowable will be assigned to this completion until all interest have been consolidated or a non-standard unit has been approved by the division.

Job No.: LS1704229

RN 8-14-18