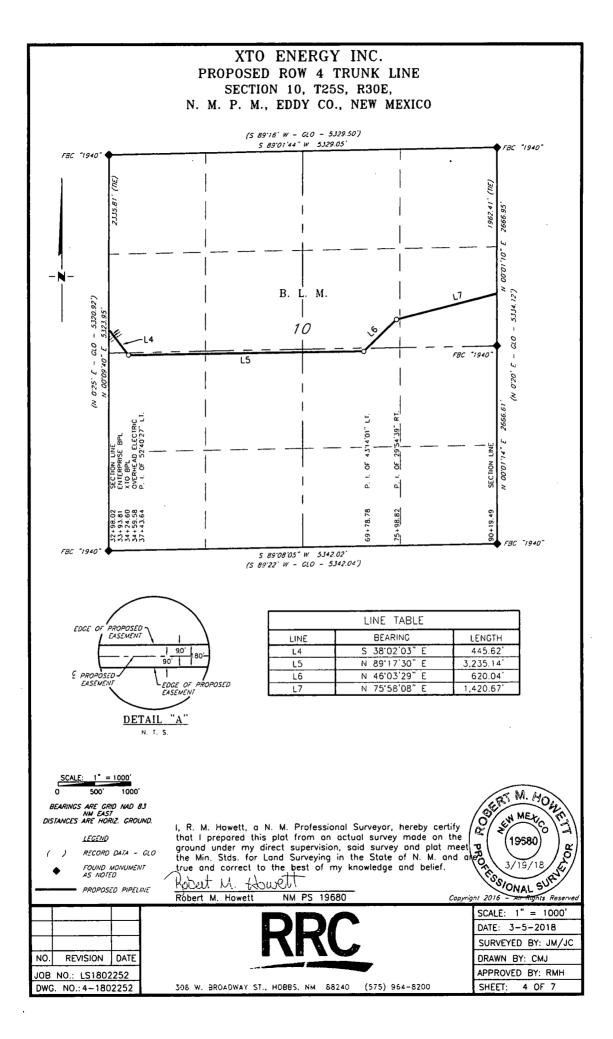

# 9. OTHER INFORMATION:

- a. There is no permanent or live water in the immediate area.
- b. There are no dwellings within 2 miles of this location.
- c. A Class III Cultural Resources Examination has been completed by Boone Archaeological Services and the results will be forwarded to the BLM office.
- d. A 3<sup>rd</sup> Party EA was completed and submitted to the BLM office.
- e. A wildlife survey was completed and submitted to the BLM office.