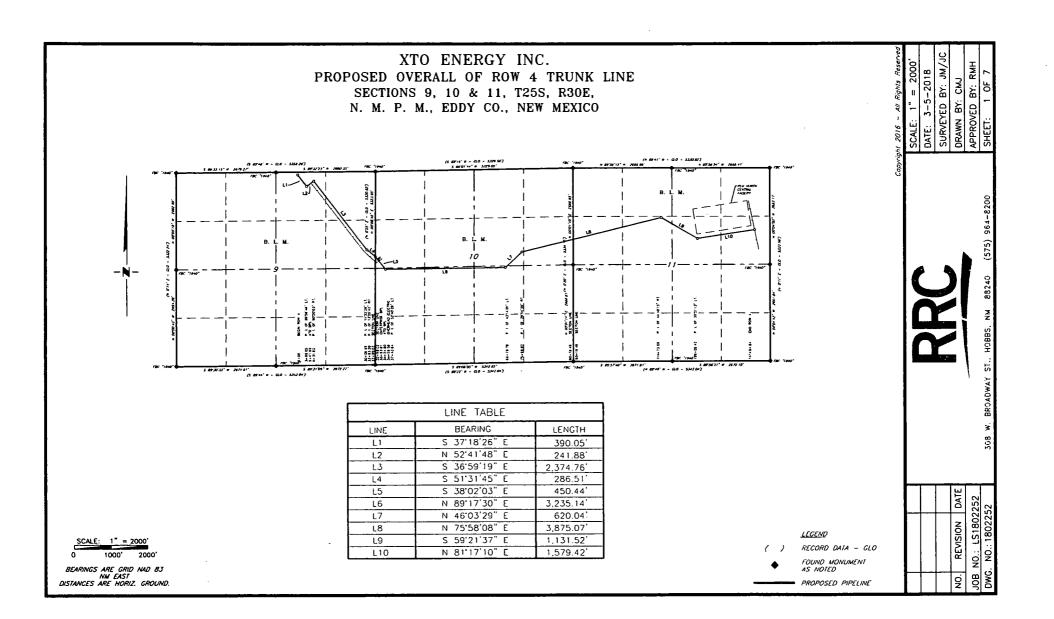

# 9. OTHER INFORMATION:

- a. There is no permanent or live water in the immediate area.
- b. There are no dwellings within 2 miles of this location.
- c. A Class III Cultural Resources Examination has been completed by Boone Archaeological Services and the results will be forwarded to the BLM office.
- d. A 3<sup>rd</sup> Party EA was completed and submitted to the BLM office.
- e. A wildlife survey was completed and submitted to the BLM office.