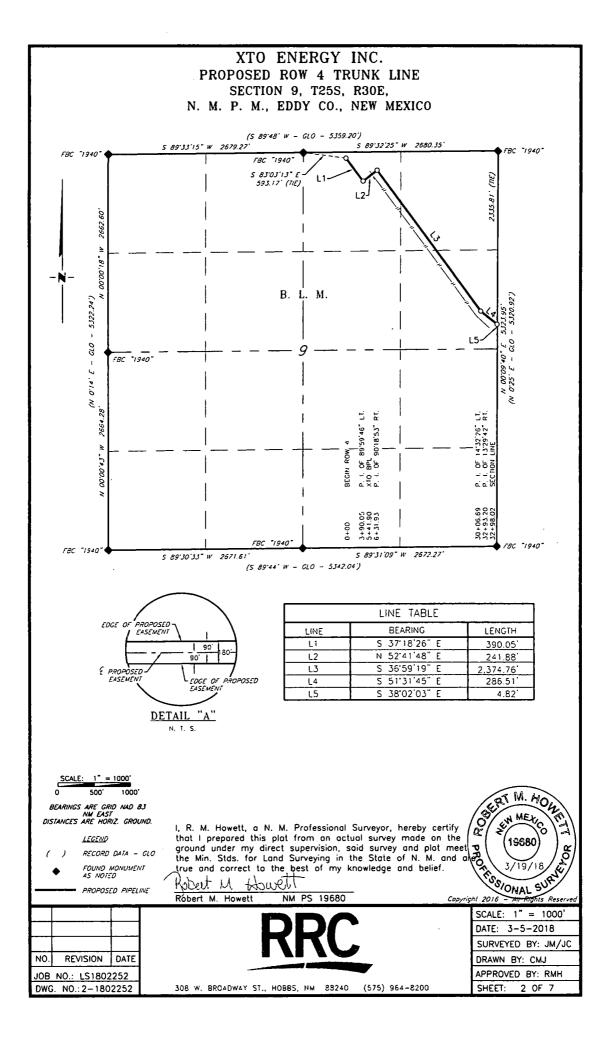

# 9. OTHER INFORMATION:

- a. There is no permanent or live water in the immediate area.
- b. There are no dwellings within 2 miles of this location.
- c. A Class III Cultural Resources Examination has been completed by Boone Archaeological Services and the results will be forwarded to the BLM office.
- d. A 3<sup>rd</sup> Party EA was completed and submitted to the BLM office.
- e. A wildlife survey was completed and submitted to the BLM office.