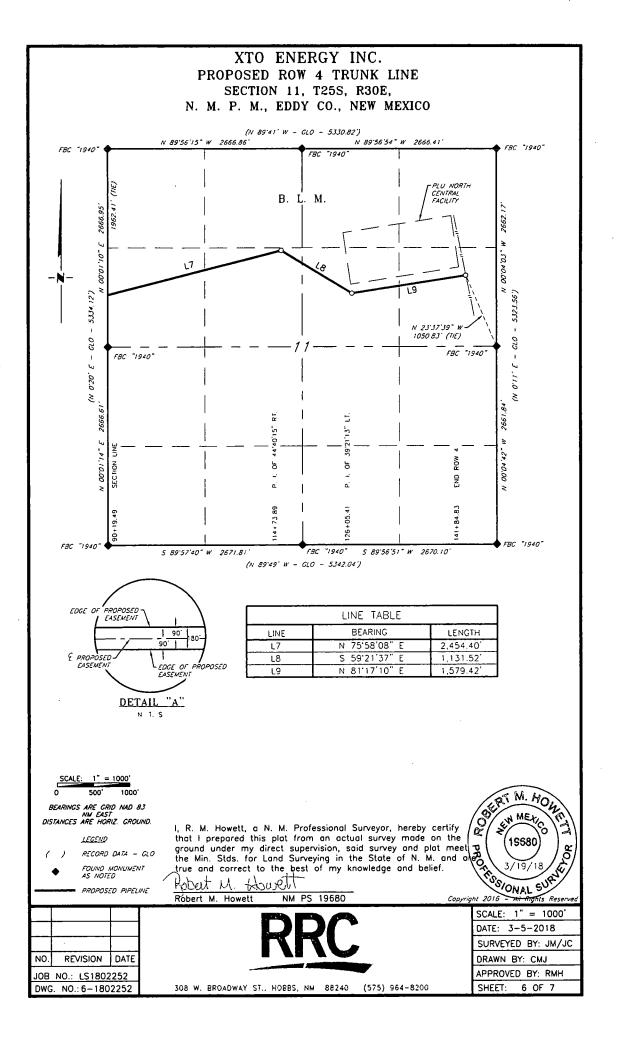

# 9. OTHER INFORMATION:

- a. There is no permanent or live water in the immediate area.
- b. There are no dwellings within 2 miles of this location.
- c. A Class III Cultural Resources Examination has been completed by Boone Archaeological Services and the results will be forwarded to the BLM office.
- d. A 3<sup>rd</sup> Party EA was completed and submitted to the BLM office.
- e. A wildlife survey was completed and submitted to the BLM office.