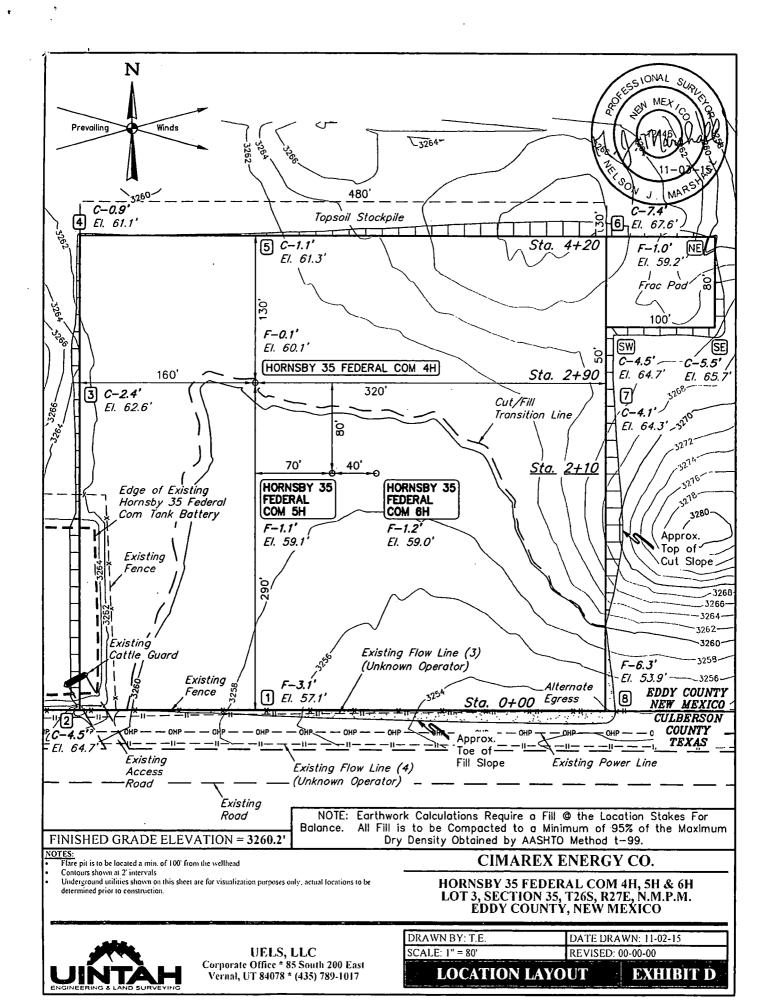

## **CIMAREX ENERGY CO.**

HORNSBY 35 FEDERAL COM 4H, 5H & 6H LOT 3, SECTION 35, T26S, R27E, N.M.P.M. EDDY COUNTY, NEW MEXICO

UELS, LLC Corporate Office \* 85 South 200 East Vernal, UT 84078 \* (435) 789-1017