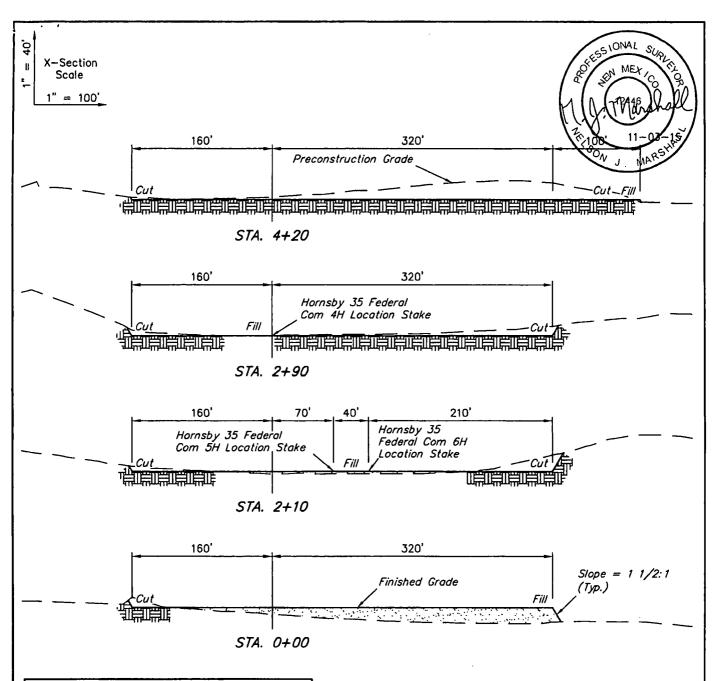

| APPROXIMATE EARTHWORK QUANTITIES                |                 |  |
|-------------------------------------------------|-----------------|--|
| (3") TOPSOIL STRIPPING                          | 2,070 Cu. Yds.  |  |
| REMAINING LOCATION                              | 10,110 Cu. Yds. |  |
| TOTAL CUT                                       | 12,180 Cu. Yds. |  |
| FILL                                            | 10,110 Cu. Yds. |  |
| EXCESS MATERIAL                                 | 2,070 Cu. Yds.  |  |
| TOPSOIL                                         | 2,070 Cu. Yds.  |  |
| EXCESS UNBALANCE (After Interim Rehabilitation) | 0 Cu. Yds.      |  |

## NOTES:

Fill quantity includes 5% for compaction.

| DRAWN BY: T.E.  | DATE DRAWN: 11-02-15 |
|-----------------|----------------------|
| SCALE: AS SHOWN | REVISED: 00-00-00    |
|                 |                      |

TYPICAL CROSS SECTIONS EXHIBIT D