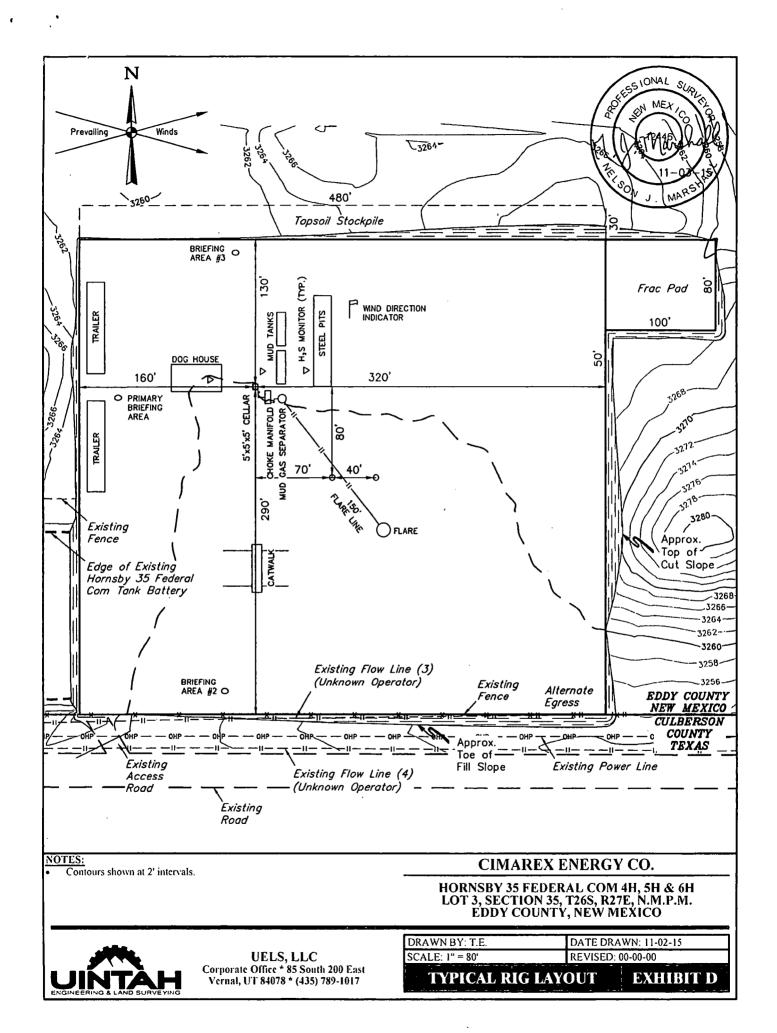

## **CIMAREX ENERGY CO.**

HORNSBY 35 FEDERAL COM 4H, 5H & 6H LOT 3, SECTION 35, T26S, R27E, N.M.P.M. EDDY COUNTY, NEW MEXICO

UELS, LLC Corporate Office \* 85 South 200 East Vernal, UT 84078 \* (435) 789-1017