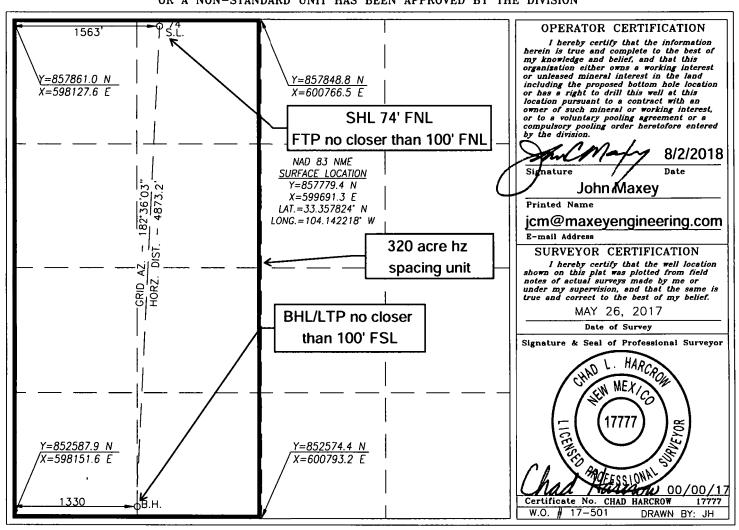

X AMENDED REPORT

DISTRICT IV
1220 S. ST. FRANCIS DR., SANTA FE, NM 87505
Phone: (505) 478-3460 Fax: (505) 478-3462

| Phone: (505) 476-3460 Fax: (505) 476-3462 | WELL LOCATION AND | ACREAGE DEDICATION PLAT |         |  |  |
|-------------------------------------------|-------------------|-------------------------|---------|--|--|
| API Number                                | Pool Code         | Pool Name               |         |  |  |
| 30-005-64299                              | 12358             | Chisum; San Andres East |         |  |  |
| Property Code                             | Proj              | Well Number             |         |  |  |
| 319467                                    | PIN               | 5H                      |         |  |  |
| OGRID No.                                 | Ope:              | Elevation               |         |  |  |
| 371985                                    | HADAWAY CONSULTIN | IG & ENGINEERING, LLC   | 3663.7' |  |  |

## Surface Location

| UL or lot | No. Section | on Tow | nship | Range | Lot Idn | Feet from the | North/South line | Feet from the | East/West line | County |
|-----------|-------------|--------|-------|-------|---------|---------------|------------------|---------------|----------------|--------|
| C         | 21          | 1      | 1-S   | 28-E  |         | 74            | NORTH            | 1563          | WEST           | CHAVES |

## Bottom Hole Location If Different From Surface

| UL or lot No.                                          | Section      | Townsh | ip     | Range   | Lot Idn | Feet from the | North/South line | Feet from the | East/West line | County |
|--------------------------------------------------------|--------------|--------|--------|---------|---------|---------------|------------------|---------------|----------------|--------|
| N ·                                                    | 21           | 11-    | S      | 28-E    |         | 100           | SOUTH            | 1330          | WEST           | CHAVES |
| Dedicated Acres   Joint or Infill   Consolidation Code |              |        | ode Or | der No. | •       |               |                  |               |                |        |
| 320                                                    | 0 Force Pool |        | ol l   |         |         |               |                  |               |                |        |

NO ALLOWABLE WILL BE ASSIGNED TO THIS COMPLETION UNTIL ALL INTERESTS HAVE BEEN CONSOLIDATED OR A NON-STANDARD UNIT HAS BEEN APPROVED BY THE DIVISION