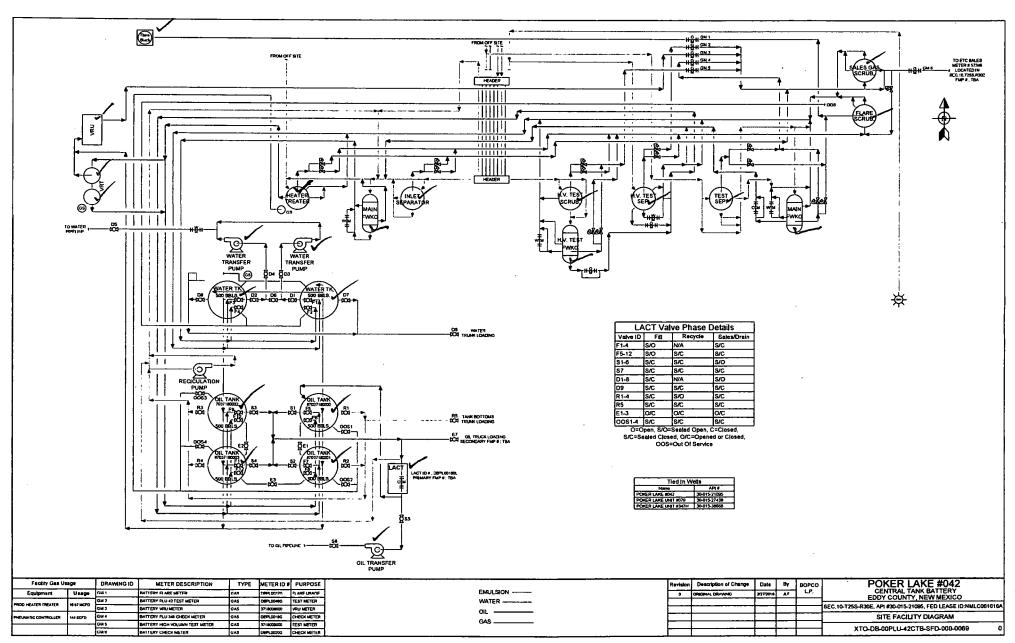

## FORM APPROVED OMB NO. 1004-0137 Expires: January 31, 2018

**SUNDRY NOTICES AND REPORTS ON WELLS** 

5. Lease Serial No. NMLC061616A

| Do not use this form for proposals to drill or to re-enter an abandoned well. Use form 3160-3 (APD) for such proposals.                                                                                                                                                                                                                                                                                                                                                                                                                                                                                                                                                                                                                                                                                                             |                                                                                                                                                        |                                              |                 | 6. If Indian, Allottee or Tribe Name                 |                      |                  |  |
|-------------------------------------------------------------------------------------------------------------------------------------------------------------------------------------------------------------------------------------------------------------------------------------------------------------------------------------------------------------------------------------------------------------------------------------------------------------------------------------------------------------------------------------------------------------------------------------------------------------------------------------------------------------------------------------------------------------------------------------------------------------------------------------------------------------------------------------|--------------------------------------------------------------------------------------------------------------------------------------------------------|----------------------------------------------|-----------------|------------------------------------------------------|----------------------|------------------|--|
| SUBMIT IN TRIPLICATE - Other instructions on page 2                                                                                                                                                                                                                                                                                                                                                                                                                                                                                                                                                                                                                                                                                                                                                                                 |                                                                                                                                                        |                                              |                 | 7. If Unit or CA/Agreement, Name and/or No.          |                      |                  |  |
| 1. Type of Well                                                                                                                                                                                                                                                                                                                                                                                                                                                                                                                                                                                                                                                                                                                                                                                                                     |                                                                                                                                                        |                                              |                 | 8. Well Name and No.                                 |                      |                  |  |
| ☐ Oil Well    Gas Well   □ Other                                                                                                                                                                                                                                                                                                                                                                                                                                                                                                                                                                                                                                                                                                                                                                                                    |                                                                                                                                                        |                                              |                 | POKER LAKE 42                                        |                      |                  |  |
| 2. Name of Operator Contact: TRACIE J CHERRY BOPCO LP E-Mail: tracie_cherry@xtoenergy.com                                                                                                                                                                                                                                                                                                                                                                                                                                                                                                                                                                                                                                                                                                                                           |                                                                                                                                                        |                                              |                 | 9. API Well No.<br>30-015-21095-00-S1                |                      |                  |  |
| 3a. Address 6401 HOLIDAY HILL RD BLDG 5 SUITE 200 MIDLAND, TX 79707  3b. Phone No. (include area code Ph. 432-221-7379                                                                                                                                                                                                                                                                                                                                                                                                                                                                                                                                                                                                                                                                                                              |                                                                                                                                                        |                                              |                 | 10. Field and Pool or Exploratory Area CORRAL CANYON |                      |                  |  |
| 4. Location of Well (Footage, Sec., T., R., M., or Survey Description)                                                                                                                                                                                                                                                                                                                                                                                                                                                                                                                                                                                                                                                                                                                                                              |                                                                                                                                                        |                                              |                 | 11. County or Parish, State                          |                      |                  |  |
| Sec 10 T25S R30E SWNE 1980FNL 1980FEL                                                                                                                                                                                                                                                                                                                                                                                                                                                                                                                                                                                                                                                                                                                                                                                               |                                                                                                                                                        |                                              |                 | EDDY COUNTY, NM                                      |                      |                  |  |
| 12. CHECK THE AI                                                                                                                                                                                                                                                                                                                                                                                                                                                                                                                                                                                                                                                                                                                                                                                                                    | PPROPRIATE BOX(ES) TO INI                                                                                                                              | DICATE NATURE O                              | F NOTICE, 1     | REPORT, OR OTH                                       | ER DATA              |                  |  |
| TYPE OF SUBMISSION                                                                                                                                                                                                                                                                                                                                                                                                                                                                                                                                                                                                                                                                                                                                                                                                                  | TYPE OF SUBMISSION TYPE OF ACTION                                                                                                                      |                                              |                 |                                                      |                      |                  |  |
| ☐ Notice of Intent                                                                                                                                                                                                                                                                                                                                                                                                                                                                                                                                                                                                                                                                                                                                                                                                                  | ☐ Acidize ☐                                                                                                                                            | ] Deepen                                     | pen Production  |                                                      | ☐ Water S            | hut-Off          |  |
| _                                                                                                                                                                                                                                                                                                                                                                                                                                                                                                                                                                                                                                                                                                                                                                                                                                   | ☐ Alter Casing ☐                                                                                                                                       | Hydraulic Fracturing                         | ulic Fracturing |                                                      | ■ Well Integrity     |                  |  |
| Subsequent Report                                                                                                                                                                                                                                                                                                                                                                                                                                                                                                                                                                                                                                                                                                                                                                                                                   | ☐ Casing Repair                                                                                                                                        | New Construction                             | ☐ Recomp        | ete                                                  | Other D              |                  |  |
| ☐ Final Abandonment Notice                                                                                                                                                                                                                                                                                                                                                                                                                                                                                                                                                                                                                                                                                                                                                                                                          | ☐ Change Plans                                                                                                                                         | Change Plans Plug and Abandon Temporaril     |                 | rily Abandon Site Facility Diagr m/Security Plan     |                      | y Diagra<br>Plan |  |
|                                                                                                                                                                                                                                                                                                                                                                                                                                                                                                                                                                                                                                                                                                                                                                                                                                     | ☐ Convert to Injection ☐                                                                                                                               | Plug Back                                    | g Back          |                                                      |                      |                  |  |
| following completion of the involved operations. If the operation results in a multiple completion or recompletion in a new interval, a Form 3160-4 must be filed once testing has been completed. Final Abandonment Notices must be filed only after all requirements, including reclamation, have been completed and the operator has determined that the site is ready for final inspection.  BOPCO, LP respectfully submits this site facility diagram for the referenced batter.  Wells associated the Poker Lake Unit 42 Battery are:  Poker Lake 42 / 30-015-21095 Poker Lake Unit 79 / 30-015-27438 Poker Lake Unit 347H / 30-015-38668  LACT meter #DBPL0018OL will be the designated FMP for oil at this facility  Gas sales meter #57346 will be the designated FMP for gas at this facility  DISTRICT II-ARTESIA O.C.D. |                                                                                                                                                        |                                              |                 |                                                      |                      |                  |  |
|                                                                                                                                                                                                                                                                                                                                                                                                                                                                                                                                                                                                                                                                                                                                                                                                                                     | Electronic Submission #427212 v                                                                                                                        | P, sent to the Carlsba<br>DEBORAH MCKINNEY o | d               | (18DLM0438SE)                                        |                      |                  |  |
|                                                                                                                                                                                                                                                                                                                                                                                                                                                                                                                                                                                                                                                                                                                                                                                                                                     |                                                                                                                                                        |                                              |                 |                                                      |                      |                  |  |
| Signature (Electronic S                                                                                                                                                                                                                                                                                                                                                                                                                                                                                                                                                                                                                                                                                                                                                                                                             | Submission)                                                                                                                                            | Date 07/13/20                                | 018ACCE         | PTED FOR RE                                          | CORD                 |                  |  |
|                                                                                                                                                                                                                                                                                                                                                                                                                                                                                                                                                                                                                                                                                                                                                                                                                                     | THIS SPACE FOR FED                                                                                                                                     | ERAL OR STATE                                | OFFICE US       | E                                                    |                      |                  |  |
| Approved By                                                                                                                                                                                                                                                                                                                                                                                                                                                                                                                                                                                                                                                                                                                                                                                                                         |                                                                                                                                                        | Title                                        |                 | JUL 1 8 2018                                         | B Date               |                  |  |
| Conditions of approval, if any, are attached. Approval of this notice does not warrant or certify that the applicant holds legal or equitable title to those rights in the subject lease which would entitle the applicant to conduct operations thereon.                                                                                                                                                                                                                                                                                                                                                                                                                                                                                                                                                                           |                                                                                                                                                        | ont or ease Office                           |                 | AU OF LAND MANAG                                     | <i>LIE</i><br>GEMENT | ·                |  |
| Title 18 U.S.C. Section 1001 and Title 43 States any false, fictitious or fraudulent                                                                                                                                                                                                                                                                                                                                                                                                                                                                                                                                                                                                                                                                                                                                                | U.S.C. Section 1212, make it a crime for statements or representations as to any magnetic statements or representations as to any magnetic statements. | any person knowingly and                     | willfully to ma | AN SBAU TELD DET                                     | aguacy of the        | Inited           |  |