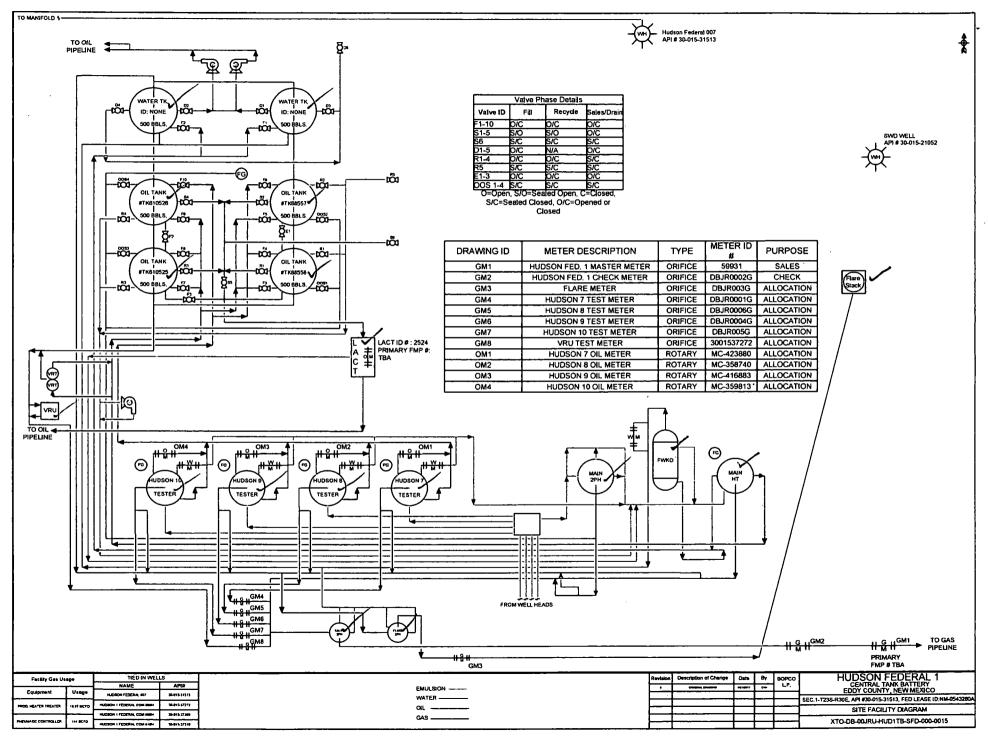

| Form 3160-5<br>(Jur. 2 2015) UNITED STATES<br>DEPARTMENT OF THE INTERIOR<br>BUREAU OF LAND MANAGEMENT OCD Artesia<br>SUNDRY NOTICES AND REPORTS ON WELLS<br>Do not use this form for proposals to drill or to re-enter an<br>abandoned well. Use form 3160-3 (APD) for such proposals.                                                                                                                                                                                                                                                                                                                               |                                                                 |                                          |                                          |                  | FORM APPROVED<br>OMB NO. 1004-0137<br>Expires: January 31, 2018<br>5. Lease Serial No.<br>NMNM0543280A<br>6. If Indian, Allottee or Tribe Name |           |                                                  |  |
|----------------------------------------------------------------------------------------------------------------------------------------------------------------------------------------------------------------------------------------------------------------------------------------------------------------------------------------------------------------------------------------------------------------------------------------------------------------------------------------------------------------------------------------------------------------------------------------------------------------------|-----------------------------------------------------------------|------------------------------------------|------------------------------------------|------------------|------------------------------------------------------------------------------------------------------------------------------------------------|-----------|--------------------------------------------------|--|
| SUBMIT IN TRIPLICATE - Other instructions on page 2                                                                                                                                                                                                                                                                                                                                                                                                                                                                                                                                                                  |                                                                 |                                          |                                          |                  | 7. If Unit or CA/Agreement, Name and/or No.                                                                                                    |           |                                                  |  |
| 1. Type of Well Gas Well Other                                                                                                                                                                                                                                                                                                                                                                                                                                                                                                                                                                                       |                                                                 |                                          |                                          |                  | 8. Well Name and No.<br>HUDSON FEDERAL 7                                                                                                       |           |                                                  |  |
| 2. Name of Operator     Contact:     TRACIE J CHERRY       BOPCO LP     E-Mail: tracie_cherry@xtoenergy.com                                                                                                                                                                                                                                                                                                                                                                                                                                                                                                          |                                                                 |                                          |                                          |                  | 9. API Well No.<br>30-015-31513-00-S1                                                                                                          |           |                                                  |  |
| 3a. Address<br>6401 HOLIDAY HILL RD BLD<br>MIDLAND, TX 79707                                                                                                                                                                                                                                                                                                                                                                                                                                                                                                                                                         | include area code)<br>7379                                      |                                          |                                          |                  |                                                                                                                                                |           |                                                  |  |
| 4. Location of Well (Footage, Sec., T., R., M., or Survey Description)                                                                                                                                                                                                                                                                                                                                                                                                                                                                                                                                               |                                                                 |                                          |                                          |                  | 11. County or Parish, State                                                                                                                    |           |                                                  |  |
| Sec 1 T23S R30E SENW 168                                                                                                                                                                                                                                                                                                                                                                                                                                                                                                                                                                                             |                                                                 | EDDY COUNTY, NM                          |                                          |                  |                                                                                                                                                |           |                                                  |  |
| 12. CHECK THE A                                                                                                                                                                                                                                                                                                                                                                                                                                                                                                                                                                                                      | PROPRIATE BOX(ES)                                               | TO INDICAT                               | E NATURE O                               | F NOTICE, I      | REPORT, OR OT                                                                                                                                  | HER D     | ATA                                              |  |
| TYPE OF SUBMISSION                                                                                                                                                                                                                                                                                                                                                                                                                                                                                                                                                                                                   | TYPE OF ACTION                                                  |                                          |                                          |                  |                                                                                                                                                |           |                                                  |  |
| Notice of Intent                                                                                                                                                                                                                                                                                                                                                                                                                                                                                                                                                                                                     | 🗖 Acidize                                                       | Deepen                                   |                                          | Productio        | ction (Start/Resume)                                                                                                                           |           | Water Shut-Off                                   |  |
| _                                                                                                                                                                                                                                                                                                                                                                                                                                                                                                                                                                                                                    | Alter Casing                                                    | Casing Dydraulic Fracturing              |                                          | Reclamation      |                                                                                                                                                | 0 %       | Well Integrity                                   |  |
| Subsequent Report                                                                                                                                                                                                                                                                                                                                                                                                                                                                                                                                                                                                    | Casing Repair                                                   | Casing Repair   New Construction         |                                          | Recomplete       |                                                                                                                                                |           | Other<br>Site Facility Diagra<br>m/Security Plan |  |
| Final Abandonment Notice                                                                                                                                                                                                                                                                                                                                                                                                                                                                                                                                                                                             | Change Plans                                                    |                                          | nd Abandon                               | Tempora          | emporarily Abandon                                                                                                                             |           |                                                  |  |
|                                                                                                                                                                                                                                                                                                                                                                                                                                                                                                                                                                                                                      | Convert to Injection                                            | Plug Back Wate                           |                                          | U Water Di       | sposal                                                                                                                                         | -         |                                                  |  |
| testing has been completed. Final Abandonment Notices must be filed only after all requirements, including reclamation, have been completed and the operatod determined that the site is ready for final inspection.<br>BOPCO, LP respectfully submits this sundry notice to submit the facility diagram for the Hudson 1<br>Federal Battery.<br>Wells associated at the battery are:<br>HUDSON FEDERAL 007 / 300153151300S1<br>HUDSON 1 FEDERAL COM 008H / 300153727200S1<br>HUDSON 1 FEDERAL COM 009H / 300153731000S1<br>HUDSON 1 FEDERAL COM 009H / 300153731000S1<br>HUDSON 1 FEDERAL COM 010H / 300153730900S1 |                                                                 |                                          |                                          |                  |                                                                                                                                                |           |                                                  |  |
| LACT meter #2524 is designa                                                                                                                                                                                                                                                                                                                                                                                                                                                                                                                                                                                          |                                                                 | this facility                            |                                          | 087              | RICT II-ARTESIA                                                                                                                                | 0.C.D.    |                                                  |  |
| 14. I hereby certify that the foregoing is                                                                                                                                                                                                                                                                                                                                                                                                                                                                                                                                                                           | Electronic Submission #                                         | BOPCO LP,sen                             | t to the Carlsba                         | d                |                                                                                                                                                |           |                                                  |  |
| Name (Printed/Typed) TRACIE J                                                                                                                                                                                                                                                                                                                                                                                                                                                                                                                                                                                        | Title REGULATORY ANALYST                                        |                                          |                                          |                  |                                                                                                                                                |           |                                                  |  |
| Signature (Electronic Submission)                                                                                                                                                                                                                                                                                                                                                                                                                                                                                                                                                                                    |                                                                 |                                          | Date 07/A \$7.40 FBPTFD FOR RECORD       |                  |                                                                                                                                                |           |                                                  |  |
|                                                                                                                                                                                                                                                                                                                                                                                                                                                                                                                                                                                                                      | OR STATE                                                        |                                          |                                          |                  | <u></u>                                                                                                                                        |           |                                                  |  |
| <u> </u>                                                                                                                                                                                                                                                                                                                                                                                                                                                                                                                                                                                                             | <u></u>                                                         | <u> </u>                                 |                                          | JUL              | 1 8 2018                                                                                                                                       | -         |                                                  |  |
| Approved By                                                                                                                                                                                                                                                                                                                                                                                                                                                                                                                                                                                                          |                                                                 |                                          | Title                                    |                  |                                                                                                                                                |           | Date                                             |  |
| Conditions of approval, if any, are attached. Approval of this notice does not warrant or certify that the applicant holds legal or equitable title to those rights in the subject lease which would entitle the applicant to conduct operations thereon.                                                                                                                                                                                                                                                                                                                                                            |                                                                 |                                          | Office B                                 | UREAU OF LA      | ND MANAGEMENT                                                                                                                                  | r         |                                                  |  |
| Fitle 18 U.S.C. Section 1001 and Title 43<br>States any false, fictitious or fraudulent                                                                                                                                                                                                                                                                                                                                                                                                                                                                                                                              | U.S.C. Section 1212, make it a statements or representations as | crime for any pers<br>to any matter with | on knowingly and<br>in its jurisdiction. | willfully to mal | to any department                                                                                                                              | or agency | of the United                                    |  |
| Instructions on page 2) ** BLM REV                                                                                                                                                                                                                                                                                                                                                                                                                                                                                                                                                                                   | ISED ** BLM REVISE                                              | D ** BLM RE                              | /ISED ** BLN                             |                  | ** BLM REVIS                                                                                                                                   | ED **     |                                                  |  |