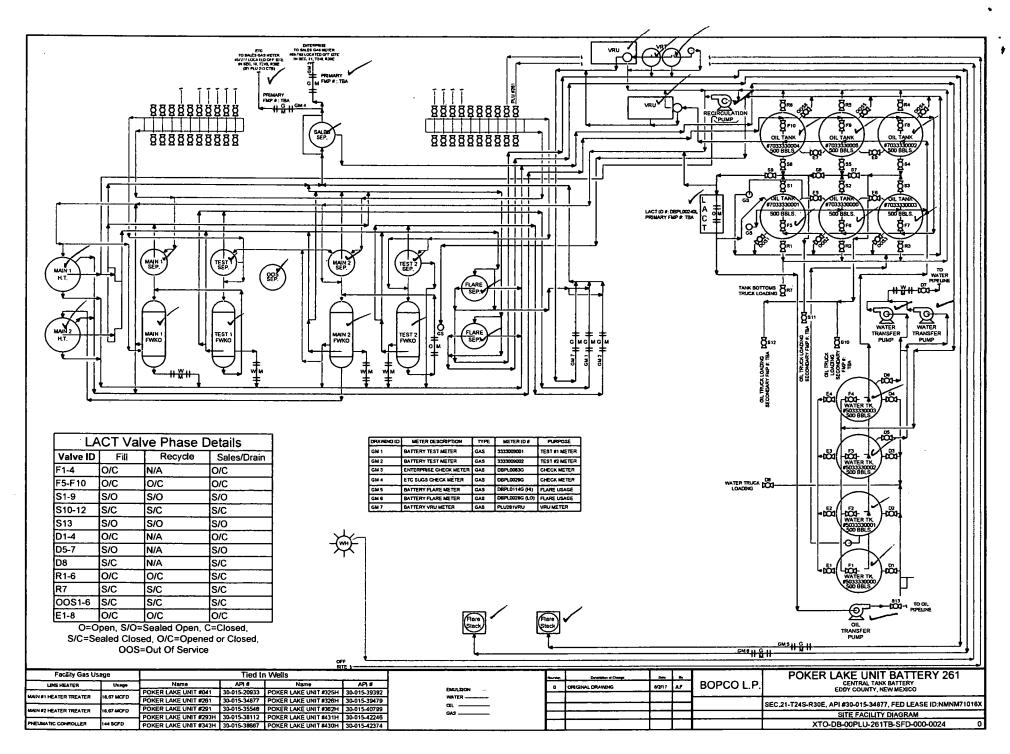

| Do not use thi                                                                                                                                                                                                                                                                                                                                                                                                                                                                                                                                                                                                                                                                                                                                                                                                                                                                                                       |                                                                                                |                                                        |                                                              |                                          |                            |  |  |  |
|----------------------------------------------------------------------------------------------------------------------------------------------------------------------------------------------------------------------------------------------------------------------------------------------------------------------------------------------------------------------------------------------------------------------------------------------------------------------------------------------------------------------------------------------------------------------------------------------------------------------------------------------------------------------------------------------------------------------------------------------------------------------------------------------------------------------------------------------------------------------------------------------------------------------|------------------------------------------------------------------------------------------------|--------------------------------------------------------|--------------------------------------------------------------|------------------------------------------|----------------------------|--|--|--|
| abandoned wei                                                                                                                                                                                                                                                                                                                                                                                                                                                                                                                                                                                                                                                                                                                                                                                                                                                                                                        | 6. If Indian, Allottee or Tribe Name                                                           |                                                        |                                                              |                                          |                            |  |  |  |
| SUBMIT IN 1                                                                                                                                                                                                                                                                                                                                                                                                                                                                                                                                                                                                                                                                                                                                                                                                                                                                                                          |                                                                                                | 7. If Unit or CA/Agreement, Name and/or No. 891000303X |                                                              |                                          |                            |  |  |  |
| 1. Type of Well  Oil Well Gas Well Oth                                                                                                                                                                                                                                                                                                                                                                                                                                                                                                                                                                                                                                                                                                                                                                                                                                                                               | ier                                                                                            | <del></del>                                            |                                                              | 8. Well Name and No. POKER LAKE UNIT 261 |                            |  |  |  |
| Name of Operator     BOPCO LP                                                                                                                                                                                                                                                                                                                                                                                                                                                                                                                                                                                                                                                                                                                                                                                                                                                                                        | HERRY<br>y.com                                                                                 |                                                        | 9. API Well No.<br>30-015-34877-00-S1                        |                                          |                            |  |  |  |
| 3a. Address<br>6401 HOLIDAY HILL RD BLD<br>MIDLAND, TX 79707                                                                                                                                                                                                                                                                                                                                                                                                                                                                                                                                                                                                                                                                                                                                                                                                                                                         | o. (include area code)<br>21-7379                                                              |                                                        | 10. Field and Pool or Exploratory Area<br>NASH DRAW-DELAWARE |                                          |                            |  |  |  |
| 4. Location of Well (Footage, Sec., T.                                                                                                                                                                                                                                                                                                                                                                                                                                                                                                                                                                                                                                                                                                                                                                                                                                                                               | , R., M., or Survey Description)                                                               |                                                        |                                                              | 11. County or Parish, State              |                            |  |  |  |
| Sec 21 T24S R30E NWSE 19                                                                                                                                                                                                                                                                                                                                                                                                                                                                                                                                                                                                                                                                                                                                                                                                                                                                                             | 80FSL 1880FEL                                                                                  |                                                        | :                                                            | EDDY COUNTY, NM                          |                            |  |  |  |
| 12. CHECK THE AF                                                                                                                                                                                                                                                                                                                                                                                                                                                                                                                                                                                                                                                                                                                                                                                                                                                                                                     | PPROPRIATE BOX(ES) TO INDICA                                                                   | TE NATURE O                                            | F NOTICE,                                                    | REPORT, OR OTH                           | ER DATA                    |  |  |  |
| TYPE OF SUBMISSION                                                                                                                                                                                                                                                                                                                                                                                                                                                                                                                                                                                                                                                                                                                                                                                                                                                                                                   | TYPE OF ACTION                                                                                 |                                                        |                                                              |                                          |                            |  |  |  |
| ☐ Notice of Intent                                                                                                                                                                                                                                                                                                                                                                                                                                                                                                                                                                                                                                                                                                                                                                                                                                                                                                   | ☐ Acidize ☐ De                                                                                 | epen                                                   | ☐ Product                                                    | ion (Start/Resume)                       | ■ Water Shut-Off           |  |  |  |
| _                                                                                                                                                                                                                                                                                                                                                                                                                                                                                                                                                                                                                                                                                                                                                                                                                                                                                                                    | ☐ Alter Casing ☐ Hy                                                                            | draulic Fracturing                                     | ☐ Reclam                                                     | ation                                    | ■ Well Integrity           |  |  |  |
| Subsequent Report                                                                                                                                                                                                                                                                                                                                                                                                                                                                                                                                                                                                                                                                                                                                                                                                                                                                                                    | ☐ Casing Repair ☐ Ne                                                                           | w Construction                                         | ☐ Recomp                                                     | lete '                                   | Other Site Facility Diagra |  |  |  |
| ☐ Final Abandonment Notice                                                                                                                                                                                                                                                                                                                                                                                                                                                                                                                                                                                                                                                                                                                                                                                                                                                                                           | ☐ Change Plans ☐ Plu                                                                           | g and Abandon                                          | ☐ Tempor                                                     | arily Abandon                            | m/Security Plan            |  |  |  |
|                                                                                                                                                                                                                                                                                                                                                                                                                                                                                                                                                                                                                                                                                                                                                                                                                                                                                                                      | Convert to Injection Plu                                                                       | g Back                                                 | ☐ Water I                                                    | Disposal                                 |                            |  |  |  |
| following completion of the involved operations. If the operation results in a multiple completion or recompletion in a new interval, a Form 3160-4 must be filed once testing has been completed. Final Abandonment Notices must be filed only after all requirements, including reclamation, have been completed and the operator has determined that the site is ready for final inspection.  BOPCO, LP respectfully submits this site facility diagram.  Wells associated at the PLU 261 battery are:  POKER LAKE UNIT 041 / 30-015-20933-00-S2  POKER LAKE UNIT 291 / 30-015-34877-00-S1  POKER LAKE UNIT 293H / 30-015-38546-00-S1  POKER LAKE UNIT 293H / 21 / 30-015-38112-01-S1  POKER LAKE UNIT 293H / 21 / 30-015-38667-00-S1  POKER LAKE UNIT 325H / 30-015-39392-00-S1  POKER LAKE UNIT 325H / 30-015-39392-00-S1  POKER LAKE UNIT 362H / 30-015-39479-00-S1  POKER LAKE UNIT 362H / 30-015-40799-00-S1 |                                                                                                |                                                        |                                                              |                                          |                            |  |  |  |
| 14. I hereby certify that the foregoing is                                                                                                                                                                                                                                                                                                                                                                                                                                                                                                                                                                                                                                                                                                                                                                                                                                                                           | Electronic Submission #427202 verific                                                          | <br>ed by the BLM Wel<br>ent to the Carlsba            |                                                              | System                                   |                            |  |  |  |
| Committed to AFMSS for processing by DEBORAH MCKINNEY on 07/13/2018 (18DLM0435SE)                                                                                                                                                                                                                                                                                                                                                                                                                                                                                                                                                                                                                                                                                                                                                                                                                                    |                                                                                                |                                                        |                                                              |                                          |                            |  |  |  |
| Name (Printed/Typed) TRACIE J                                                                                                                                                                                                                                                                                                                                                                                                                                                                                                                                                                                                                                                                                                                                                                                                                                                                                        | CHERRY                                                                                         | Title REGULATORY ANALYST                               |                                                              |                                          |                            |  |  |  |
| Signature (Electronic S                                                                                                                                                                                                                                                                                                                                                                                                                                                                                                                                                                                                                                                                                                                                                                                                                                                                                              | Submission)                                                                                    | Date 07/13/20                                          | <sup>0</sup> ኢზር ፫ D                                         | TED FOR REC                              | <u>NRN</u>                 |  |  |  |
|                                                                                                                                                                                                                                                                                                                                                                                                                                                                                                                                                                                                                                                                                                                                                                                                                                                                                                                      | THIS SPACE FOR FEDER                                                                           | AL OR STATE                                            | OFFICEU                                                      | SE TONTICO                               | 7                          |  |  |  |
| Approved By                                                                                                                                                                                                                                                                                                                                                                                                                                                                                                                                                                                                                                                                                                                                                                                                                                                                                                          |                                                                                                | Title                                                  |                                                              | JUL 1 8 2018                             | Date                       |  |  |  |
| Conditions of approval, if any, are attached ertify that the applicant holds legal or equivalent would entitle the applicant to condu                                                                                                                                                                                                                                                                                                                                                                                                                                                                                                                                                                                                                                                                                                                                                                                | Office                                                                                         | BUREAU                                                 | Konney LI<br>LOF LAND MANAGEN                                | MENT                                     |                            |  |  |  |
| itle 18 U.S.C. Section 1001 and Title 43 States any false, fictitious or fraudulent s                                                                                                                                                                                                                                                                                                                                                                                                                                                                                                                                                                                                                                                                                                                                                                                                                                | U.S.C. Section 1212, make it a crime for any patternents or representations as to any matter v | erson knowingly and                                    | willfully to fit                                             | IFSEATH THE THE                          | ngency of the United       |  |  |  |

## 32. Additional remarks, continued

POKER LAKE UNIT 430H / 30-015-42374-00-S1 POKER LAKE UNIT 431H / 30-015-42246-00-X1

LACT meter #DBPL0024OL will be the designated FMP for oil at this battery

Facility has dual FMPs for gas.

Check meter #DBPL0083G Check meter #DBPL0029G

Facility has ability to sell to two purchasers. Each sales meter has a dedicated check meter assigned that is at the location.

W Wat Planton Doil Alat