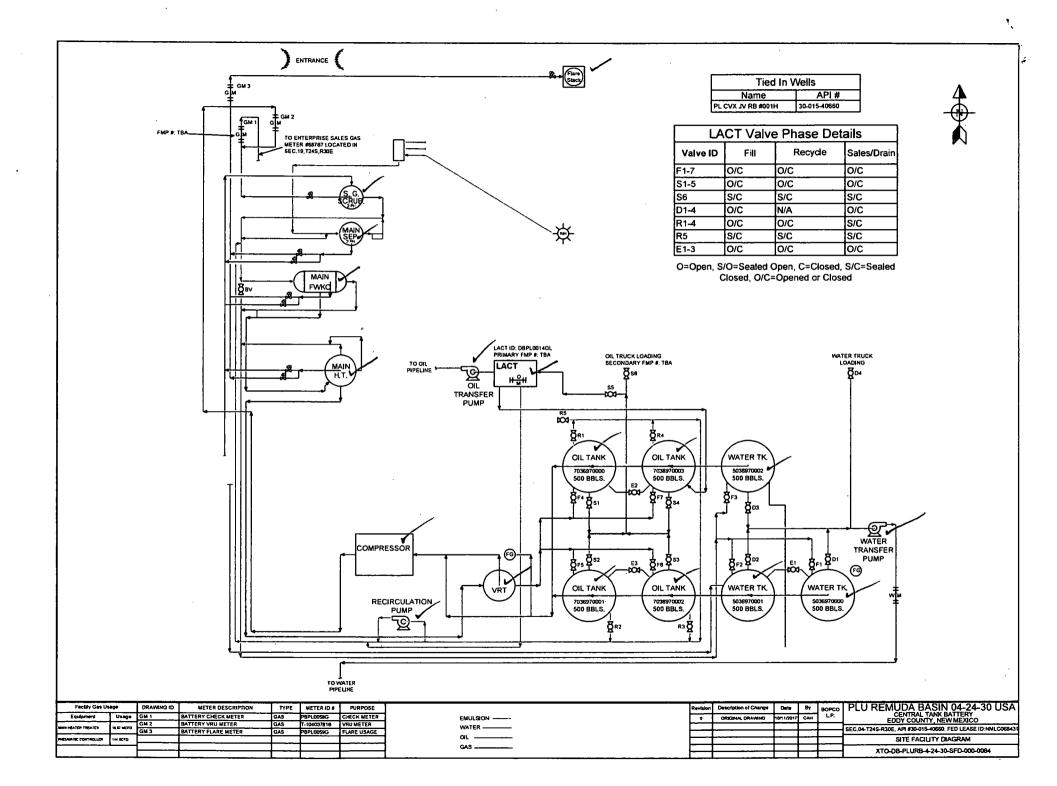

|                                                                                                                                                                                                                                                          | 15) UNITED STATES                                                                     |                                         |                                               |                                |                                                           |                                                   | FORM APPROVED<br>OMB NO. 1004-0137<br>Expires: January 31, 2018 |  |  |  |
|----------------------------------------------------------------------------------------------------------------------------------------------------------------------------------------------------------------------------------------------------------|---------------------------------------------------------------------------------------|-----------------------------------------|-----------------------------------------------|--------------------------------|-----------------------------------------------------------|---------------------------------------------------|-----------------------------------------------------------------|--|--|--|
| DEPARTMENT OF THE INTERIOR<br>BUREAU OF LAND MANAGEMENT       OCD Artesia         SUNDRY NOTICES AND REPORTS ON WELLS         Do not use this form for proposals to drill or to re-enter an<br>abandoned well. Use form 3160-3 (APD) for such proposals. |                                                                                       |                                         |                                               |                                | 5. Lease Serial No.<br>NMLC068431                         | 5. Lease Serial No.                               |                                                                 |  |  |  |
|                                                                                                                                                                                                                                                          |                                                                                       |                                         |                                               |                                | 6. If Indian, Allottee or Tribe Name                      |                                                   |                                                                 |  |  |  |
| SUBMIT IN TRIPLICATE - Other instructions on page 2                                                                                                                                                                                                      |                                                                                       |                                         |                                               |                                | 7. If Unit or CA/Agree                                    | 7. If Unit or CA/Agreement, Name and/or No.       |                                                                 |  |  |  |
| 1. Type of Well Gas Well Other                                                                                                                                                                                                                           |                                                                                       |                                         |                                               |                                |                                                           | 8. Well Name and No.<br>POKER LAKE CVX JV RB 1H   |                                                                 |  |  |  |
| 2. Name of Operator<br>BOPCO LP                                                                                                                                                                                                                          | Name of Operator Contact: TRACIE J CHERRY                                             |                                         |                                               |                                |                                                           | 9. API Well No.<br>30-015-40660-00-S1             |                                                                 |  |  |  |
| 3a. Address     3b. Phone No. (include area code)       6401 HOLIDAY HILL RD BLDG 5 SUITE 200     Ph: 432-221-7379                                                                                                                                       |                                                                                       |                                         |                                               |                                |                                                           | 10. Field and Pool or Exploratory Area<br>UNKNOWN |                                                                 |  |  |  |
| MIDLAND, TX 79707<br>4. Location of Well (Footage, Sec., T., R., M., or Survey Description)                                                                                                                                                              |                                                                                       |                                         |                                               |                                | 11 County or Parish                                       | 11. County or Parish, State                       |                                                                 |  |  |  |
| Sec 4 T24S R30E NENE 175                                                                                                                                                                                                                                 |                                                                                       | EDDY COUNTY, NM                         |                                               |                                |                                                           |                                                   |                                                                 |  |  |  |
| 12. CHECK THE AF                                                                                                                                                                                                                                         | PROPRIATE BOX(ES)                                                                     | TO INDICA                               | TE NATURE O                                   | F NOTIC                        | E, REPORT, OR OTH                                         | ER DATA                                           | L                                                               |  |  |  |
| TYPE OF SUBMISSION                                                                                                                                                                                                                                       | TYPE OF ACTION                                                                        |                                         |                                               |                                |                                                           |                                                   |                                                                 |  |  |  |
| □ Notice of Intent                                                                                                                                                                                                                                       | Acidize                                                                               | Dee                                     | pen                                           | 🗖 Produ                        | Production (Start/Resume)                                 |                                                   | U Water Shut-Off                                                |  |  |  |
| Subsequent Report                                                                                                                                                                                                                                        | Alter Casing                                                                          |                                         | Iraulic Fracturing                            | Reclamation                    |                                                           | Well Integrity                                    |                                                                 |  |  |  |
|                                                                                                                                                                                                                                                          | Casing Repair                                                                         | □ New Construction                      |                                               | Recomplete Temporarily Abandon |                                                           | Site Facility Diagra                              |                                                                 |  |  |  |
| Final Abandonment Notice                                                                                                                                                                                                                                 | Change Plans Convert to Injection                                                     |                                         | g and Abandon<br>g Back                       |                                | r Disposal                                                | m/Security Plan                                   |                                                                 |  |  |  |
| Attach the Bond under which the wor<br>following completion of the involved<br>testing has been completed. Final At<br>determined that the site is ready for final<br>BOPCO, LP respectfully subm                                                        | operations. If the operation re<br>bandonment Notices must be fil<br>inal inspection. | sults in a multip<br>led only after all | le completion or reco<br>requirements, includ | ompletion in<br>ling reclama   | a new interval, a Form 316<br>tion, have been completed a | 0-4 must be fi                                    | led once                                                        |  |  |  |
| Battery.                                                                                                                                                                                                                                                 |                                                                                       |                                         | 8-10-                                         |                                |                                                           |                                                   |                                                                 |  |  |  |
| Wells associated at this batter<br>Poker Lake CVX JV RB 1H - 3                                                                                                                                                                                           |                                                                                       | Accep                                   | led for record -                              | NMUCI                          | RECEIVED                                                  |                                                   |                                                                 |  |  |  |
| LACT meter #DBPL0014OL is the designated FMP for oil at this facility<br>Check meter #DBPL0058G is the designated FMP for gas at this facility                                                                                                           |                                                                                       |                                         |                                               |                                | AUG 0 7 2018                                              |                                                   |                                                                 |  |  |  |
|                                                                                                                                                                                                                                                          |                                                                                       |                                         |                                               | D                              | ISTRICT II-ARTESIA                                        | O. <b>C.D</b> .                                   |                                                                 |  |  |  |
| 14. I hereby certify that the foregoing is                                                                                                                                                                                                               | true and correct.<br>Electronic Submission #                                          | 427279 vorifia                          | d by the PLM Wel                              |                                | ion Svotom                                                |                                                   |                                                                 |  |  |  |
| Commi                                                                                                                                                                                                                                                    |                                                                                       | BOPCO LP, se                            | nt to the Carlsba                             | d                              |                                                           |                                                   |                                                                 |  |  |  |
| Name (Printed/Typed) TRACIE J                                                                                                                                                                                                                            | Title REGULATORY ANALYST                                                              |                                         |                                               |                                |                                                           |                                                   |                                                                 |  |  |  |
| Signature (Electronic S                                                                                                                                                                                                                                  | Date 07/13/2                                                                          | 018                                     |                                               |                                |                                                           |                                                   |                                                                 |  |  |  |
|                                                                                                                                                                                                                                                          | THIS SPACE FO                                                                         | OR FEDERA                               |                                               | <u>_</u>                       |                                                           | CORD                                              |                                                                 |  |  |  |
|                                                                                                                                                                                                                                                          |                                                                                       | ·                                       |                                               |                                |                                                           |                                                   |                                                                 |  |  |  |
| Approved By<br>onditions of approval, if any, are attached<br>ertify that the applicant holds legal or equ                                                                                                                                               |                                                                                       |                                         |                                               | JUL 18 2018                    | Date                                                      |                                                   |                                                                 |  |  |  |
| vhich would entitle the applicant to condu<br>itle 18 U.S.C. Section 1001 and Title 43                                                                                                                                                                   | crime for any pe                                                                      | Office<br>rson knowingly and            |                                               | REAU OF LAND MANAC             | EMENT                                                     | United                                            |                                                                 |  |  |  |
| States any false, fictitious or fraudulent s                                                                                                                                                                                                             | tatements or representations as                                                       | to any matter w                         | ithin its jurisdiction.                       |                                |                                                           |                                                   |                                                                 |  |  |  |
| nstructions on page 2) ** BLM REVI                                                                                                                                                                                                                       | SED ** BLM REVISEI                                                                    | D ** BLM RI                             | EVISED ** BLN                                 | I REVISI                       | ED ** BLM REVISE                                          | D **                                              |                                                                 |  |  |  |