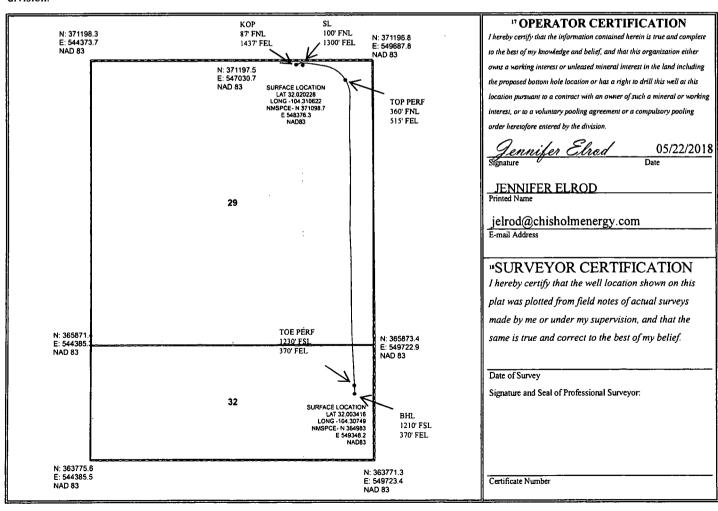

## WELL LOCATION AND ACREAGE DEDICATION PLAT

| 1 API Numb                 | er <sup>2</sup> Pool Code | <sup>3</sup> Pool Name     |                        |  |  |
|----------------------------|---------------------------|----------------------------|------------------------|--|--|
| 30-015-43703               | 98220                     | PURPLE SAGE; WOLFCAMP      |                        |  |  |
| <sup>4</sup> Property Code | 5 P1                      | <sup>5</sup> Property Name |                        |  |  |
|                            | COTTONWOOD 29-32 FED COM  | WOOD 29-32 FED COM WCA     |                        |  |  |
| <sup>7</sup> OGRID No.     | 8 O                       | perator Name               | <sup>9</sup> Elevation |  |  |
| 372137                     | CHISHOLM ENERGY OPERATIN  | G, LLC                     | 3421'                  |  |  |

Surface Location

| UI | L or lot no. | Section | Township | Range | Lot Idn | Feet from the | North/South line | Feet from the | East/West line | County |
|----|--------------|---------|----------|-------|---------|---------------|------------------|---------------|----------------|--------|
| Ì  | Α            | 29      | 26S      | 26E   |         | 100           | NORTH            | 1300          | EAST           | EDDY   |

" Bottom Hole Location If Different From Surface

| UL or lot no.      | Section     | Township | Range         | Lot Idn    | Feet from the | North/South line | Feet from the | East/West line | C    | County |
|--------------------|-------------|----------|---------------|------------|---------------|------------------|---------------|----------------|------|--------|
| LOT 1              | 32          | 26S      | 26E           |            | 1210          | SOUTH            | 370           | EAST           | EDDY |        |
| 12 Dedicated Acres | 13 Joint of | r Infill | Consolidation | Code 15 Or | der No.       |                  | . <u>.</u>    |                |      |        |
| 892.20             |             |          |               |            | R-14561       |                  |               |                |      |        |