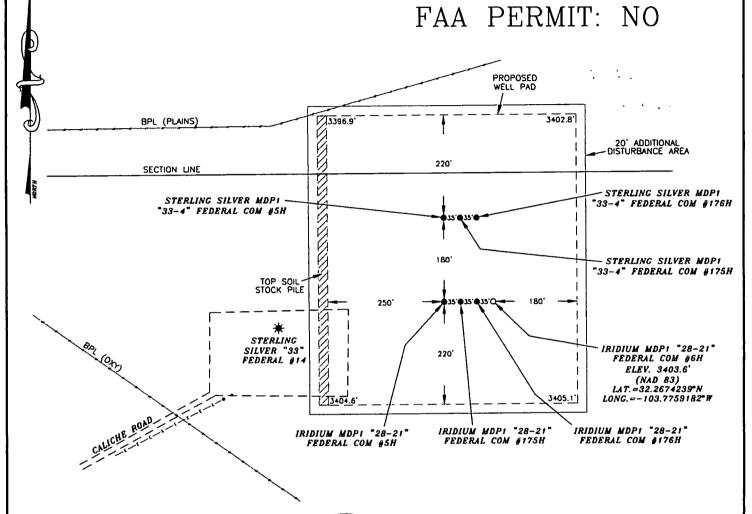

## State of New Mexico

Energy, Minerals & Natural Resources Department OIL CONSERVATION DIVISION

> 1220 South St. Francis Dr. Santa Fe, NM 87505

RECEIVED

Form C-102 Revised August 1, 2011

SEP 1 2 2018 nit one copy to appropriate District Office