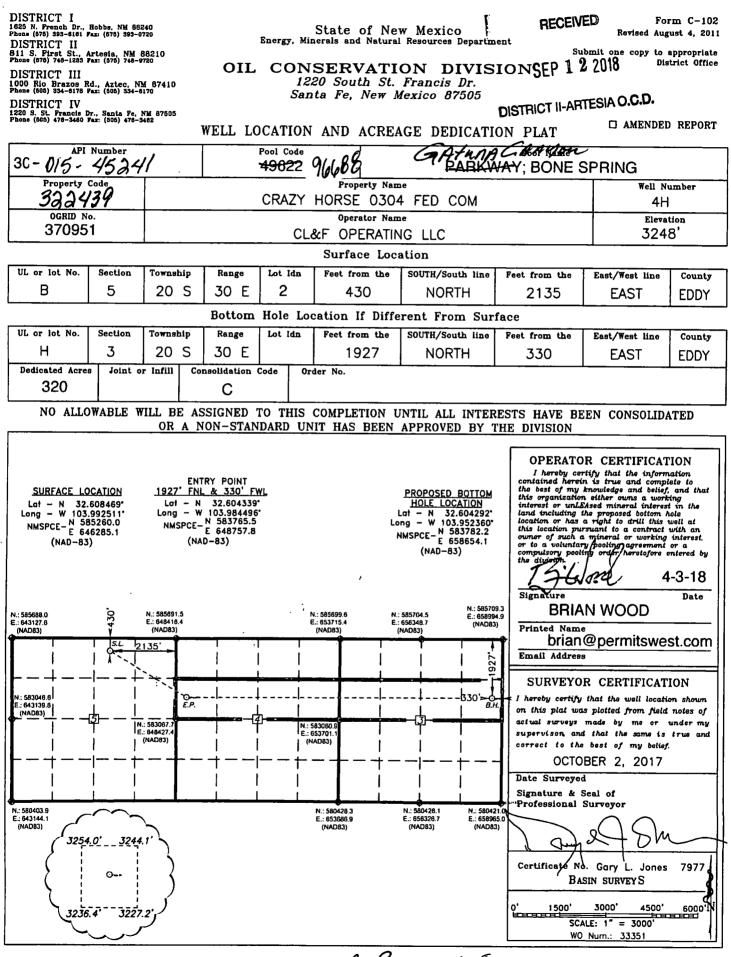

Rup 9-14-18

# **FAFMSS**

U.S. Department of the Interior BUREAU OF LAND MANAGEMENT

APD ID: 10400026854

Operator Name: CL&F RESOURCES LP

•

Well Name: CRAZY HORSE 0304 FED COM

Well Number: 4H

Submission Date: 02/02/2018