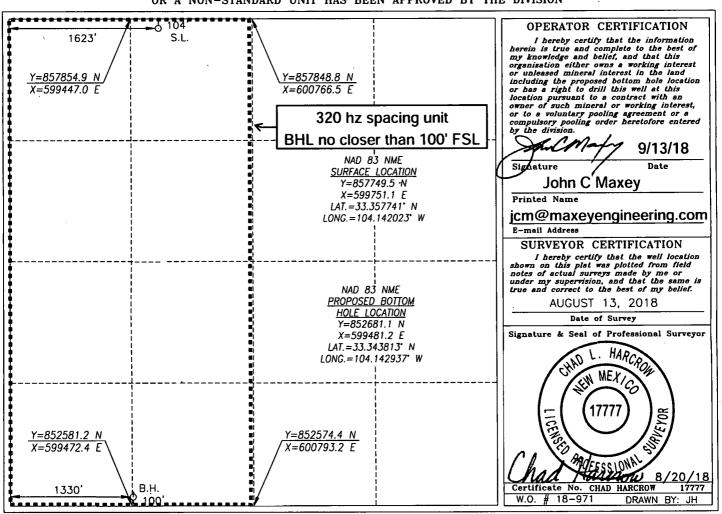

RECEIVED

□ AMENDED REPORT

District Office

Form C-102

DISTRICT IV 1220 S. ST. FRANCIS DR., SANTA FR. NM 67505 Phone: (505) 476-3460 Fax: (505) 476-3462

|           | WELI | <u>LOCATION</u> | AND | ACREAGE                | <u>DEDICATION</u> | PLAT      |                     |
|-----------|------|-----------------|-----|------------------------|-------------------|-----------|---------------------|
| 30-005-64 | 299  | Pool Code       |     |                        |                   | Pool Name |                     |
| 319467    |      |                 |     | perty Name<br>EHURST   |                   | -         | Well Number<br>5H   |
| 311985    | Н    | ADAWAY CO       | -   | rator Name<br>TING & I | ENGINEERING       | 7         | Elevation<br>3662.3 |

## Surface Location

| UL or lot No. | Section | Township     | Range | Lot Idn | Feet from the | North/South line | Feet from the | East/West line | County |
|---------------|---------|--------------|-------|---------|---------------|------------------|---------------|----------------|--------|
| С             | 21      | <b>11</b> -S | 28-E  |         | 104           | NORTH            | 1623          | WEST           | CHAVES |

## Bottom Hole Location If Different From Surface

| UL or lot No.  | Section | Township     | Range         | Lot Idn | Feet from the | North/South line | Feet from the | East/West line | County |
|----------------|---------|--------------|---------------|---------|---------------|------------------|---------------|----------------|--------|
| N              | 21      | <b>11-</b> S | 28-E          |         | 100           | SOUTH            | 1330          | WEST           | CHAVES |
| Dedicated Acre | Joint o | r Infill Con | nsolidation ( | Code Or | der No.       |                  |               |                |        |
|                |         |              |               |         |               | ·                |               | <u> </u>       |        |