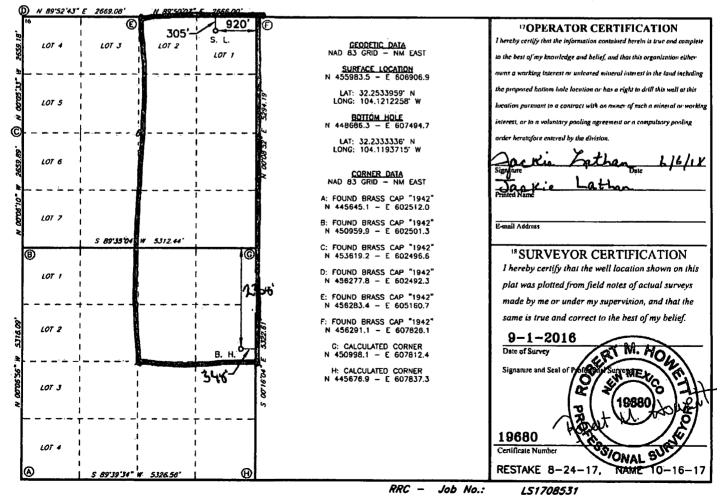

Form C-102

**RECEIVED** AMENDED REPORT

|                                 |              | 14466                                   | 9            | 8220     | Pu                      | ple Sage                  | ; Wolfer             |                                       | <u></u> )                              |  |
|---------------------------------|--------------|-----------------------------------------|--------------|----------|-------------------------|---------------------------|----------------------|---------------------------------------|----------------------------------------|--|
| 4Property Code<br>ろししつつ         |              | MOTLEY 6/7 WOAH FEE COM                 |              |          |                         |                           |                      |                                       | <sup>6</sup> Well Number<br>1H         |  |
| <sup>7</sup> OGRID NO.<br>レイフィイ |              | *Operator Name<br>MEWBOURNE OIL COMPANY |              |          |                         |                           |                      |                                       | <sup>9</sup> Elevation<br><b>3101'</b> |  |
|                                 |              |                                         |              |          | <sup>10</sup> Surface I | Location                  |                      | • • • • • • • • • • • • • • • • • • • |                                        |  |
| UL or lot no.<br>1              | Section<br>6 | Township<br><b>24S</b>                  | Range<br>28E | Lot Idn  | Feet from the 335       | North/South line<br>NORTH | Feet Fram the<br>920 | East/West line<br>EAST                | Couniy<br>EDDY                         |  |
|                                 |              |                                         | " 1          | Bottom H | ole Location            | If Different Fro          | om Surface           |                                       | <b>*</b>                               |  |
| UL or lot no.<br><b>H</b>       | Section<br>7 | Township<br><b>24S</b>                  | Range<br>28E | Lot Idn  | Feet from the 2308      | North/South line          | Feet from the 348    | East/West line<br>EAST                | County<br>EDDY                         |  |