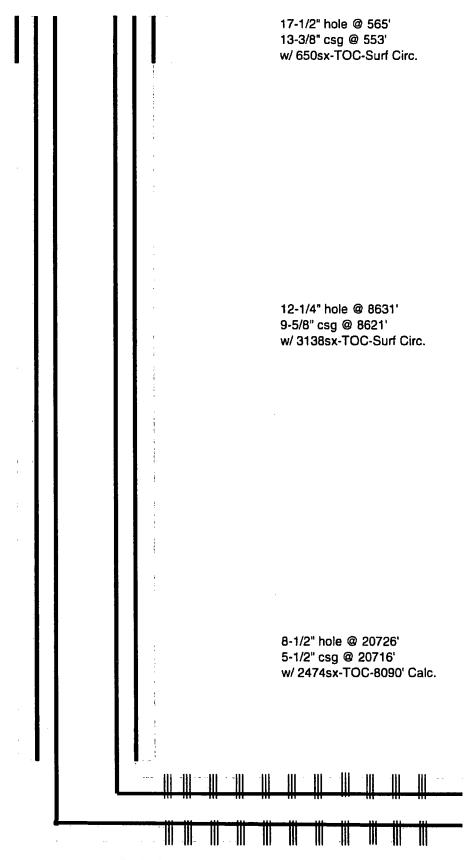

## UNITED STATES DEPARTMENT OF THE INTERIOR BUREAU OF LAND MANAGEMENT

OCT 03 2018

FORM APPROVED OMB No. 1004-0137

|                                                                                                                                                                                      |                                 |                     | DUKEN                    | JOIL              | WINT    | , IAISKI        | MOE                                    | AIRIAI              |                                                   | F                   | RECEN               | /FD            |              |                         |                |                                                             |
|--------------------------------------------------------------------------------------------------------------------------------------------------------------------------------------|---------------------------------|---------------------|--------------------------|-------------------|---------|-----------------|----------------------------------------|---------------------|---------------------------------------------------|---------------------|---------------------|----------------|--------------|-------------------------|----------------|-------------------------------------------------------------|
|                                                                                                                                                                                      | WELL C                          | OMPL                | ETION C                  | RRE               | CO      | MPLE            | TION                                   | N REPO              | RT.                                               | AND L               | .03                 | ,,,,           |              | ase Serial N<br>MNM5938 |                |                                                             |
| la. Type of                                                                                                                                                                          |                                 | Oil Well            |                          |                   | <u></u> |                 | Oth                                    |                     |                                                   |                     |                     |                | 6. lf        | Indian, Alle            | itlee or       | Tribe Name                                                  |
| b. Type of                                                                                                                                                                           | Completion                      | <b>⊠</b> N<br>Oth   | lew Well<br>er           | □ Wo              | rk Ov   | ет (            | Deel                                   | pen 🗖               | Plug                                              | Back                | □ Diff. R           | esvr.          | 7. U         | nit or CA A             | greeme         | ent Name and No.                                            |
| 2. Name of OXY US                                                                                                                                                                    | Operator<br>SA INC.             |                     | E                        | -Mail: j          | analy   | Contai<br>n_mer | et: JAN<br>ndiola@                     | A MENDI<br>goxy.com | OLA                                               |                     |                     |                |              | ase Name a<br>ORRAL C   |                | :II No.<br>N 36-25 FED COM 2                                |
| 3. Address                                                                                                                                                                           | P.O. BOX<br>MIDLAND             |                     | 710                      |                   |         |                 |                                        | 3a. Phor<br>Ph: 432 |                                                   |                     | area code)          |                | 9. Al        | I Well No.              |                | 30-015-44631                                                |
| 4. Location                                                                                                                                                                          | of Well (Rep                    | ort locat           | ion clearly at           | id in ac          | cordar  | nce witl        | h Feder                                |                     |                                                   |                     |                     |                |              |                         |                | Exploratory                                                 |
| At surfa                                                                                                                                                                             | Sec 1 ce NENW                   | 1255 R2<br>  381FNL | 9E Mer NM<br>. 1493FWL   | 32,165            | 500 N   | l Lat. 1        | 103.94                                 | 1775 W L            | on                                                |                     |                     |                |              |                         |                | NG BN SPRG,E  Block and Survey                              |
| At surface NENW 381FNL 1493FWL 32.165500 N Lat, 103.941775 W Lon<br>Sec 36 T24S R29E Mer NMP<br>At top prod interval reported below SWSW 372FSL 489FWL 32.167472 N Lat, 103.944908 V |                                 |                     |                          |                   |         |                 |                                        |                     | 908 W Lor                                         | ,                   | O                   | Arca Sec       | 1 T2         | 5S R29E Mer NMP         |                |                                                             |
| At total                                                                                                                                                                             | Sec                             | 24 T249             | S R29E Mei<br>DFSL 456FV | NMP               |         |                 |                                        |                     |                                                   |                     |                     |                | 12. C        | County or Pa            | arish          | 13. State<br>NM                                             |
| 14. Date Sp<br>02/20/2                                                                                                                                                               | nudded                          |                     | 15. D                    | ate T.D<br>/16/20 | Reac    |                 | ,                                      | 16. Date Completed  |                                                   |                     |                     |                | 17. E        | levations (1<br>311     | DF, KE<br>2 GL | 3, RT, GL)*                                                 |
| 18. Total D                                                                                                                                                                          | epth:                           | MD<br>TVD           | 2072<br>9101             | 5                 | 19.     | Plug B          | ack T.E                                | D.: M               |                                                   | 20                  | 667<br>01           | 20. Dep        |              | ige Plug Sc             |                | MD<br>TVD                                                   |
| 21. Type E<br>MUD L                                                                                                                                                                  | lectric & Oth<br>OG             | er Mecha            | inical Logs R            | un (Sul           | mit c   | opy of o        | each)                                  |                     | 22. Was well core<br>Was DST run<br>Directional S |                     |                     | DST run?       |              | ⊠ No i                  | 🗋 Yes          | (Submit analysis)<br>(Submit analysis)<br>(Submit analysis) |
| 23. Casing a                                                                                                                                                                         | nd Liner Reco                   | ord (Repo           | ort all strings          | set in 1          | vell)   | <b>,</b>        | ······································ |                     |                                                   |                     |                     |                |              |                         |                |                                                             |
| Hole Size                                                                                                                                                                            | Size/G                          |                     | Wt. (#/ft.)              | (M                | Ď)      | Bott<br>(M      | D)                                     | Stage Ceme<br>Depth |                                                   |                     | of Sks. & of Cement | Slurry<br>(BB  | L)           | Cement 7                |                | Amount Pulled                                               |
| 17.500<br>12.250                                                                                                                                                                     | +                               | 375 J55<br>HCL80    | <del> </del>             |                   | 0       | -               | 553<br>8621                            | •                   | 334                                               | ·                   | 650<br>3138         |                | 154<br>1113  | <del></del>             | 0              |                                                             |
| 8.500                                                                                                                                                                                |                                 | 00 P110             | 1                        | •                 | 0       | - 2             | 0716                                   |                     | 334                                               |                     |                     | 2474           |              |                         | 8090           |                                                             |
| 0.000                                                                                                                                                                                | 0.0                             |                     | 20.0                     |                   |         |                 |                                        |                     |                                                   |                     |                     |                | 608          |                         | 0000           |                                                             |
|                                                                                                                                                                                      |                                 |                     |                          |                   |         |                 |                                        |                     |                                                   |                     |                     |                |              |                         |                | X                                                           |
| 24. Tubing                                                                                                                                                                           | Pacard                          |                     |                          | l                 |         |                 |                                        |                     |                                                   |                     |                     | <u> </u>       |              |                         |                | 17                                                          |
| Size                                                                                                                                                                                 | Depth Set (N                    | (D) I               | acker Depth              | (MD)              | Si      | ze              | Depth                                  | Set (MD)            | P                                                 | acker De            | pth (MD)            | Size           | De           | pth Set (MI             | пΤ             | Packer Depth (MD)                                           |
|                                                                                                                                                                                      |                                 |                     |                          |                   |         |                 |                                        |                     |                                                   |                     |                     |                |              |                         |                |                                                             |
|                                                                                                                                                                                      | ng Intervals                    |                     |                          |                   |         |                 | 26. [                                  | Perforation         |                                                   |                     |                     |                |              | ·                       |                |                                                             |
|                                                                                                                                                                                      | ormation<br>BONE SPR            | MCS                 | Тор                      | 9361              | Вс      | 2055            | _                                      | Perfor              |                                                   | Interval<br>9361 TC | 20555               | Size<br>0.3    |              | No. Holes               | ACTI           | Perf. Status                                                |
| A) 2ND<br>B)                                                                                                                                                                         | BONE SER                        | INGS                |                          | 9301              |         | 2023            | +                                      |                     |                                                   | 930110              | 203331              | 0.3            | <del>~</del> | 1344                    | 7011           | 176                                                         |
| C)                                                                                                                                                                                   |                                 |                     |                          |                   |         |                 |                                        |                     |                                                   |                     |                     |                |              |                         |                |                                                             |
| D)                                                                                                                                                                                   | -                               |                     |                          |                   |         |                 |                                        |                     |                                                   | ·                   |                     |                |              |                         |                | //                                                          |
|                                                                                                                                                                                      | racture, Treat<br>Depth Interva |                     | ment Squeez              | c, Elc.           |         |                 |                                        |                     | Α.                                                | mount on            | d Type of N         | Antorial       |              |                         |                | <del></del>                                                 |
|                                                                                                                                                                                      |                                 |                     | 555 140472               | 78G SL            | ICKW    | ATER +          | + 4998G                                | 7.5% HCL            |                                                   |                     |                     |                |              |                         |                |                                                             |
|                                                                                                                                                                                      |                                 |                     |                          |                   |         |                 |                                        |                     |                                                   |                     |                     |                |              |                         |                |                                                             |
|                                                                                                                                                                                      |                                 |                     |                          |                   |         |                 |                                        |                     |                                                   |                     |                     |                |              |                         |                |                                                             |
| 28. Product                                                                                                                                                                          | ion - Interval                  | A                   |                          |                   |         |                 |                                        |                     |                                                   |                     |                     |                |              |                         |                |                                                             |
| Date First                                                                                                                                                                           | Test                            | Hours               | Test                     | Oil               | - 1     | Gas             |                                        | ater                | Oil G                                             |                     | Gas                 | ***            | Produc       | ian Method              |                | <del></del>                                                 |
| Produced 07/21/2018                                                                                                                                                                  | Date<br>07/29/2018              | Tested<br>24        | Production               | BBL<br>420        | 6.0     | MCF<br>6233     | .O BE                                  | 6248.0              | Corr.                                             | Alt                 | Grave               | у              |              | FLOV                    | NS FR          | OM WELL                                                     |
| Choke                                                                                                                                                                                | Tbg. Press.                     | Csg.                | 24 Hr.                   | Oil               |         | Gas             |                                        | ater                | Gas:0                                             | hl                  | Well !              | Status         | <u> </u>     |                         |                |                                                             |
| 128/128                                                                                                                                                                              | ize   Flwg.   Press.   Rate     |                     |                          | → BBL<br>4206     |         | MCF BB          |                                        | 6248                | Ratio 1482                                        |                     |                     | POW            |              |                         |                |                                                             |
| 28a. Produc                                                                                                                                                                          | ction - Interva                 | ıl B                |                          |                   |         |                 |                                        |                     |                                                   |                     |                     |                |              |                         | 11:            |                                                             |
| Date First<br>Produced                                                                                                                                                               | Test<br>Date                    | Hours<br>Tested     | Test<br>Production       | Oil<br>BBL        |         | G24<br>MCP      |                                        | ater<br>3L          | Oil Gi<br>Corr                                    |                     | Gas<br>Grand        | ing BL         | V ab         | provals<br>e review     | ieg<br>Mili    | 10.3-18 -                                                   |
| Choke<br>Size                                                                                                                                                                        | Tog. Press.<br>Flug<br>SI       | Csg<br>Press.       | 24 litr<br>Rate          | Oil<br>BBL        |         | Gas<br>MCF      |                                        | ater<br>BL          | Gas O<br>Ratio                                    |                     | pena<br>subs        | scauu<br>edneu | ed<br>Fly b  | e review                |                | 10.0, -                                                     |
|                                                                                                                                                                                      | <u></u>                         | <u> </u>            |                          | 1                 |         |                 |                                        |                     | Ц                                                 |                     | bac —               | SCai           |              |                         |                |                                                             |