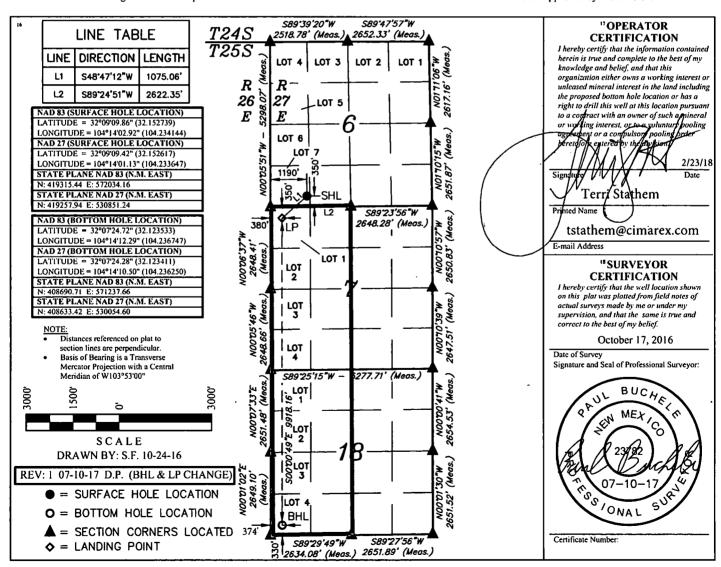

## WELL LOCATION AND ACREAGE DEDICATION PLAT

| <sup>1</sup> API Number<br>30-015-44220 |  | <sup>2</sup> Pool Code<br>98220 |                        |
|-----------------------------------------|--|---------------------------------|------------------------|
| <sup>4</sup> Property Code<br>317791    |  | 6 Well Number<br>6H             |                        |
| <sup>7</sup> OGRID №.<br>215099         |  | *o<br>CIMARI                    | 9 Elevation<br>3281.3' |

## "Surface Location

| UL or lot no. | Section | Township | Range | Lot Idn | Feet from the | North/South line | Feet from the | East/West line | County |
|---------------|---------|----------|-------|---------|---------------|------------------|---------------|----------------|--------|
| LOT 7         | 6       | 25S      | 27Ē   |         | 350           | SOUTH            | 1190          | WEST           | EDDY   |

## "Bottom Hole Location If Different From Surface

| UL or lot no.<br>LOT 4   | Sect<br>13                                | 0 | Township<br>25S | Range<br>27E | Lot Idn       | Feet from<br>330 | North/South line<br>SOUTH | Feet from the 374 | East/West line<br>WEST | County<br>EDDY |
|--------------------------|-------------------------------------------|---|-----------------|--------------|---------------|------------------|---------------------------|-------------------|------------------------|----------------|
| 12 Dedicated Acre<br>640 | 12 Dedicated Acres 13 Joint or Infill 640 |   | int or Infill   | 14 Consc     | lidation Code | 15 Ord           | er No.                    |                   |                        |                |