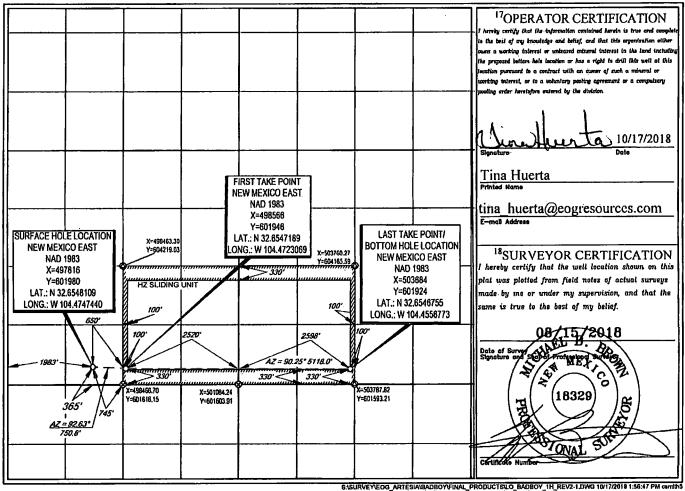

Department

AMENDED REPORT

WELL LOCATION AND ACREAGE DEDICATION PLAT

| 30 - 015 - 45358              |               |                                     | 7               | <sup>2</sup> Pool Cade<br>97565 |                          | N. Seven Rivers; Glorieta-Yeso |               |                     |                          |  |
|-------------------------------|---------------|-------------------------------------|-----------------|---------------------------------|--------------------------|--------------------------------|---------------|---------------------|--------------------------|--|
| Property Code                 |               | <sup>3</sup> Property Name BADBOY   |                 |                                 |                          |                                |               |                     | <sup>6</sup> Well Number |  |
| <sup>7</sup> OGRID №.<br>7377 |               | *Operator Name  EOG RESOURCES, INC. |                 |                                 |                          |                                |               | i i                 | S471'                    |  |
|                               |               |                                     |                 |                                 | <sup>10</sup> Surface Lo | cation                         |               |                     |                          |  |
| UL ar lot no.                 | Section<br>15 | Township 19-S                       | Range 25-E      | Lot Idn                         | Feet from the 365        | North/South line               | Feet from the | East/West line WEST | County<br>EDDY           |  |
|                               |               | <del></del>                         | 11 <sub>E</sub> | Battom Hole                     | Location If Di           | fferent From Surf              | ace           |                     |                          |  |
|                               |               | T                                   |                 |                                 |                          | 21 42 62 44 11                 | 13 . 6 . 41   | C .AU               | C                        |  |

UI. or lot no. Range Feet from the North/South lin Enst/West line **EDDY** N 19-S 25-E 330 SOUTH 2598 WEST 14 <sup>2</sup>Dedicated Acres Joint or Infill Consolidation Code Order No. 320.00

No allowable will be assigned to this completion until all interests have been consolidated or a non-standard unit has been approved by the division.