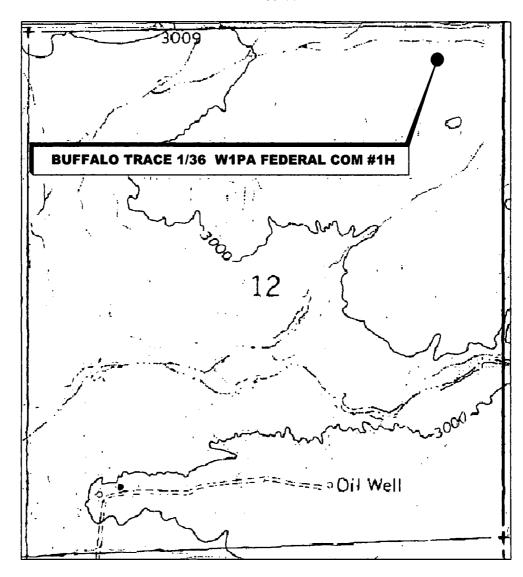

## LOCATION VERIFICATION MAP

NOT TO SCALE

SECTION 12, TWP. 26 SOUTH, RGE. 29 EAST, N. M. P. M., EDDY CO., NEW MEXICO

OPERATOR: Mewbourne Oil Company LOCATION: 485' FNL & 750' FEL

LEASE: Buffalo Trace 1/36 W1PA Federal Com CONTOUR INTERVAL: 10'

WELL NO.: 1H

ELEVATION: 3039'

USGS TOPO. SOURCE MAP:

Ross Ranch, NM (1968)

Copyright 2016 - All Rights Reserved

| NO.                  | REVISION            | DATE |  |  |  |
|----------------------|---------------------|------|--|--|--|
| JOB                  | JOB NO.: LS1804504R |      |  |  |  |
| DWG. NO.: 1804504LVM |                     |      |  |  |  |

308 W. BROADWAY ST., HOBBS, NM 88240 (575) 964-8200

SCALE: N. T. S. DATE: 3-2-2018 SURVEYED BY: JF/SV DRAWN BY: LPS APPROVED BY: RMH SHEET: 1 OF 1