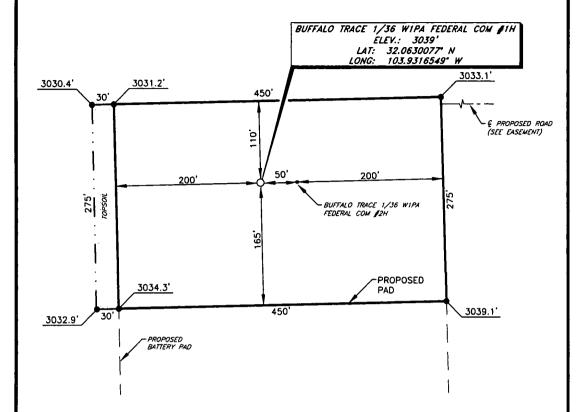

☐ AMENDED REPORT

|                                                                                                                                                      |                            | W        | ELL L                  | JCATIO   | N AND ACK             | REAGE DEDIC                 |               |         |          | ·           |
|------------------------------------------------------------------------------------------------------------------------------------------------------|----------------------------|----------|------------------------|----------|-----------------------|-----------------------------|---------------|---------|----------|-------------|
| I API Number 2P                                                                                                                                      |                            |          | <sup>2</sup> Pool Code |          |                       |                             |               |         | \        |             |
| 30-015-43914 9822                                                                                                                                    |                            |          |                        | 3220     | <u> </u>              | Purple Sage: Wolfcamp (Gas) |               |         |          |             |
| 4Property Co                                                                                                                                         | de /                       |          | -                      |          | 5 Property No         |                             | , ,           | 1       | 6.77     | Vell Number |
| 3232                                                                                                                                                 | 34 I                       |          | BUFFA                  | LO TRA   | CE 1/36               | W1PA FEDER                  | RAL COM       |         |          | 1H          |
| 70GRID I                                                                                                                                             | NO.                        |          |                        |          | 8 Operator N          |                             |               |         |          | evation     |
| 1474                                                                                                                                                 | MEWBOURNE OIL COMPANY 3039 |          |                        |          |                       |                             | 1039          |         |          |             |
|                                                                                                                                                      |                            |          |                        |          | <sup>10</sup> Surface | Location                    |               |         |          |             |
| UL or lot no.                                                                                                                                        | Section                    | Township | Range                  | Lot Idn  | Feet from the         | North/South line            | Feet From the | East/Wo | est line | County      |
| A                                                                                                                                                    | 12                         | 26S      | 29E                    |          | 485                   | NORTH                       | 750           | EAS     | ST       | EDDY        |
|                                                                                                                                                      |                            |          | " ]                    | Bottom F | Iole Location         | If Different From           | om Surface    |         |          |             |
| UL or lot no.                                                                                                                                        | Section                    | Township | Range                  | Lot Idn  | Feet from the         | North/South line            | Feet from the | East/We | est line | County      |
| A                                                                                                                                                    | 36                         | 25S      | 29E                    |          | 330                   | NORTH                       | 990           | EAS     | ST       | EDDY        |
| 12 Dedicated Acres 13 Joint or Infill 14 Consolidation Code 15 Order No.                                                                             |                            |          |                        |          |                       |                             |               |         |          |             |
| 320                                                                                                                                                  | 1/2h                       |          |                        |          | <u></u>               |                             |               |         |          |             |
|                                                                                                                                                      |                            |          |                        |          |                       |                             |               |         |          |             |
| No allowable will be assigned to this completion until all interest have been consolidated or a non-standard unit has been approved by the division. |                            |          |                        |          |                       |                             |               |         |          |             |

"OPERATOR CERTIFICATION 990 GEODETIC DATA
NAD 83 GRID - NM EAST I hereby certify that the information contained herein is true and complete to the best of my knowledge and belief, and that this organization either SURFACE LOCATION N: 386891.4 - E: 665768.3 king interest or unleased mineral interest in the land including hole location or has a right to drill this well at this LAT: 32.0630077' N LONG: 103.9316549' W ant to a contract with an owner of such a mineral or working <u>BOTTOM HOLE</u> N: 397685.1 - E: 665470.9 LAT: 32.0926816' N LONG: 103.9324852' W CORNER DATA
NAD 83 GRID - NM EAST A: FOUND BRASS CAP "1940" 1: FOUND BRASS CAP "1940" E-mail Address N: 395364,5 - E: 666476.0 N: 381882.4 - E: 661489.4 J: FOUND BRASS CAP "1940" N: 392705,9 - E: 666493.5 B: FOUND BRASS CAP "1940" "SURVEYOR CERTIFICATION N: 387281.8 - E: 661486.2 I hereby certify that the well location shown on this K: FOUND BRASS CAP "1940" C: FOUND BRASS CAP "1940" N: 389983.6 - E: 661324.8 N: 390050.0 - E: 666504.3 plat was plotted from field notes of actual surveys L: FOUND 1/2" REBAR N: 387392.8 - E: 666515.9 D: FOUND BRASS CAP "1940" made by me or under my supervision, and that the N: 392681.2 - E: 661164.8 same is true and correct to the best of my belief. E: FOUND BRASS CAP "1940" M: FOUND BRASS CAP "1940" N: 395334.5 - E: 661152.0 N: 384735.7 - E: 666527.5 4-20-2018 Date of Survey N: FOUND BRASS CAP "1940" F: FOUND 5/8" REBAR N: 397988.6 - E: 661141.0 N: 382074.4 - E: 666537 7 T'MEYO Signature and Scal of G: FOUND BRASS CAP "1940" O: FOUND BRASS CAP "1940" N: 381978.1 - E: 664013.6 N: 398004.2 - E: 663799.3 19680 P: FOUND BRASS CAP "1940" H: FOUND BRASS CAP "1940" N: 398021.4 - E: 666458.5 N: 392690.0 - E: 663821.2 19680 STONAL SU Certificate Number 8-13-18 SHL

### MEWBOURNE OIL COMPANY BUFFALO TRACE 1/36 W1PA FEDERAL COM #1H (485' FNL & 750' FEL) **SECTION 12, T26S, R29E** N. M. P. M., EDDY COUNTY, NEW MEXICO