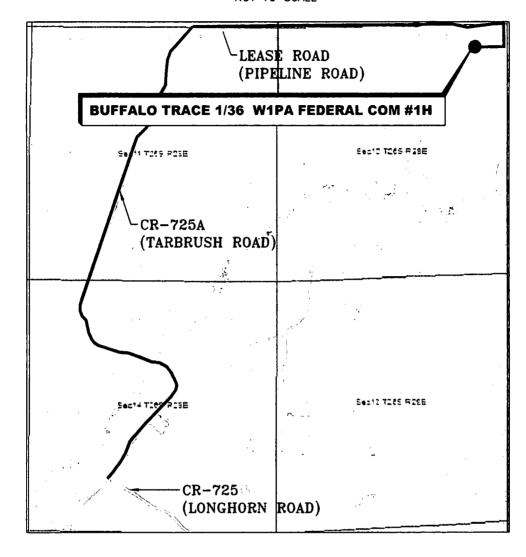

## VICINITY MAP

NOT TO SCALE

SECTION 12, TWP. 26 SOUTH, RGE. 29 EAST, N. M. P. M., EDDY CO., NEW MEXICO

OPERATOR: Mewbourne Oil Company LOCATION: 485' FNL & 750' FEL LEASE: Buffalo Trace 1/36 W1PA Federal Com ELEVATION: 3039'

WELL NO.: 1H

Copyright 2016 - All Rights Reserved

| NO.                 | REVISION | DATE |  |  |
|---------------------|----------|------|--|--|
| JOB NO.: LS1804504R |          |      |  |  |
| DWG. NO.: 1804504VM |          |      |  |  |

SCALE: N. T. S. DATE: 3-2-2018 SURVEYED BY: JF/SV DRAWN BY: LPS APPROVED BY: RMH SHEET: 1 OF 1

308 W. BROADWAY ST., HOBBS, NM 88240 (575) 964-8200

#### DIRECTIONS TO LOCATION

From the intersection of CR-725 (Longhorn Rd.) and CR-725A (Tarbrush Rd.) Go Northeast on CR-725 approx. 0.5 miles to a curve to the left; Turn left and go Northwest approx. .5 miles to a curve to the right; Turn right and go Northeast approx. 1.2 miles to a lease road on the right; Turn right and go East approx. 1.2 miles to a proposed road; Continue East on proposed road approx. 0.1 miles to proposed road right; Turn right and go South approx. 380 feet to proposed road right; Turn right and go West approx. 620 feet to location on the left.