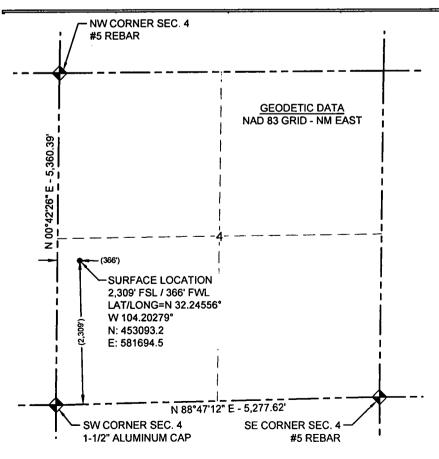

#### WELL LOCATION AND ACREAGE DEDICATION PLAT

|                                | Pl Number              | 45047                     |               | <sup>2</sup> Pool Code<br>97869                                                      |               |                       | <sup>3</sup> Pool Name<br>SWD; Silurian-D | evonian        |                 |
|--------------------------------|------------------------|---------------------------|---------------|--------------------------------------------------------------------------------------|---------------|-----------------------|-------------------------------------------|----------------|-----------------|
| Property C<br>37/5             | ode<br>64              |                           | ~             | <sup>3</sup> Property Name * Well Nu<br>FOUNDATION MINERALS FEE SWD 1                |               |                       |                                           |                | ell Number<br>1 |
| <sup>7</sup> OGRID N<br>372603 |                        |                           |               | <sup>a</sup> Operator Name <sup>b</sup> Elevation<br>3BEAR FIELD SERVICES, LLC 3174' |               |                       |                                           |                |                 |
|                                |                        |                           |               |                                                                                      | " Surface L   | ocation               |                                           |                |                 |
| UL or lot no.                  | Section                | Township                  | Range         | Lot Idn                                                                              | Feet from the | North/South line      | Feet from the                             | East/West line | County          |
| SW 1/4                         | 4                      | 24S                       | 27E           |                                                                                      | 2,309         | SOUTH                 | 366                                       | WEST           | EDDY            |
|                                |                        |                           | " Bott        | tom Hole                                                                             | Location If I | <b>Different From</b> | Surface                                   |                |                 |
| UL or lot no.                  | Section                | Township                  | Range         | Lot Idn                                                                              | Feet from the | North/South line      | Feet from the                             | East/West line | County          |
| <sup>12</sup> Dedicated Acres  | <sup>13</sup> Joint of | r Infill <sup>14</sup> Co | nsolidation C | ode <sup>15</sup> Orde                                                               | er No.        | <b></b>               | I                                         | L              |                 |