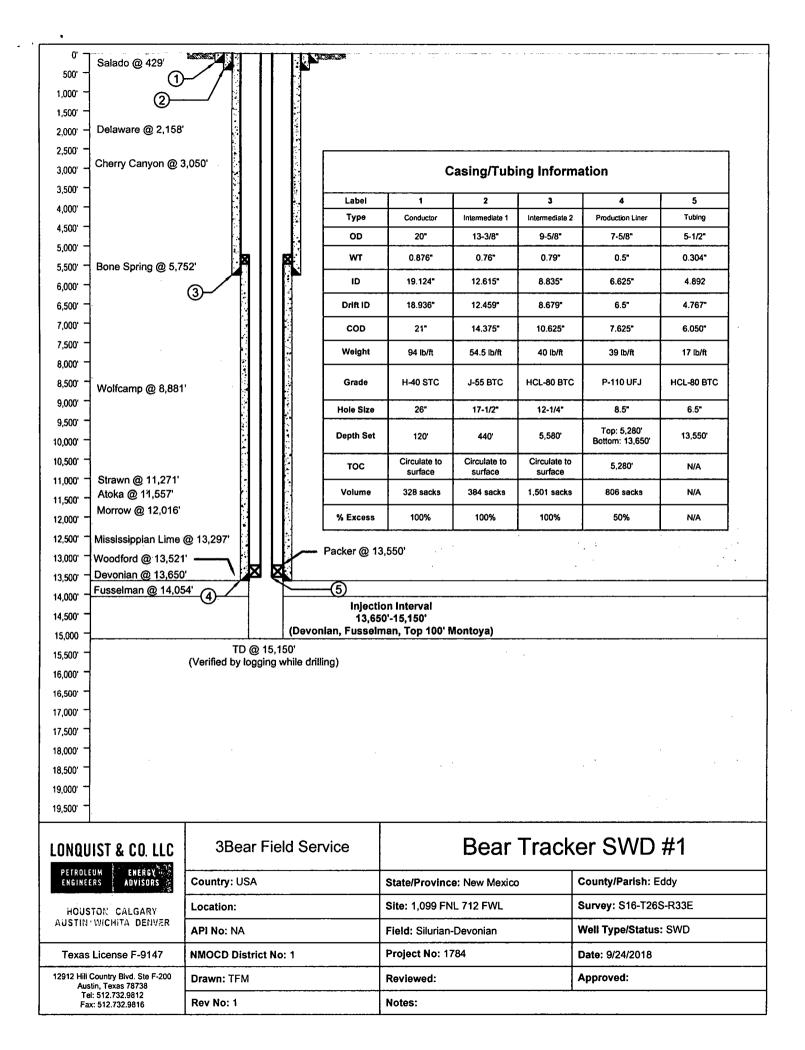

## Energy Minerals and Natural Resources NOV 0 7 2018

District 1 1625 N. French Dr., Hobbs, NM 88240 Phone: (575) 393-6161 Fax: (575) 393-0720

| 811 S. First St., Artesia, NM 88210<br>Phone; (575) 748-1283 Fax: (575) 748-9720<br><u>District III</u><br>1000 Rio Brazos Road, Aztec, NM 87410<br>Phone; (505) 334-6178 Fax: (505) 334-6170<br><u>District IV</u><br>1220 S. St. Francis Dr., Santa Fe, NM 87505<br>Phone; (505) 476-3460 Fax: (505) 476-3462 |                                            |                                       |                                            |                               | Oil Consei<br>1220 South<br>Santa F |                                                | ncis Dr        | 25                                          | CEIVED                                |                             | NDED REPORT        |  |
|-----------------------------------------------------------------------------------------------------------------------------------------------------------------------------------------------------------------------------------------------------------------------------------------------------------------|--------------------------------------------|---------------------------------------|--------------------------------------------|-------------------------------|-------------------------------------|------------------------------------------------|----------------|---------------------------------------------|---------------------------------------|-----------------------------|--------------------|--|
|                                                                                                                                                                                                                                                                                                                 |                                            |                                       | PERMIT T                                   | O DRILL,                      | RE-ENT                              | ER, DE                                         | EPEN,          | PLUGBA                                      | CK, OR                                | ADD A                       | ZONE               |  |
|                                                                                                                                                                                                                                                                                                                 |                                            |                                       | Operator Name a<br>3BEAR FIELD SER         |                               |                                     |                                                |                |                                             | - OGRID<br>3726                       | 03                          |                    |  |
|                                                                                                                                                                                                                                                                                                                 |                                            |                                       | 415 W. WALL ST.                            | ., STE 1212                   |                                     |                                                |                |                                             | 3 API No<br>30-015                    | imber<br><del>TÜB</del> 445 | -435               |  |
| -Pup                                                                                                                                                                                                                                                                                                            | Property Code  Property N BEAR TRACKE      |                                       |                                            |                               |                                     |                                                |                |                                             | T                                     | « Well N                    | o.                 |  |
|                                                                                                                                                                                                                                                                                                                 | x x 0 J                                    | '                                     | <u> </u>                                   |                               | irface Loca                         |                                                |                |                                             | _!                                    |                             |                    |  |
| UL - Lot                                                                                                                                                                                                                                                                                                        | Section                                    | Township                              | Range                                      |                               |                                     |                                                |                | Feet From                                   | E/W Line                              |                             | County             |  |
| D                                                                                                                                                                                                                                                                                                               | 16                                         | 26S                                   | 27E                                        | Lot Idn Feet fro              |                                     | "                                              | N              | 712                                         |                                       |                             | EDDY               |  |
|                                                                                                                                                                                                                                                                                                                 |                                            |                                       | <u> </u>                                   | ¹ Propose                     | ed Bottom l                         | Hole Loca                                      | ation          |                                             |                                       |                             |                    |  |
| UL - Lot                                                                                                                                                                                                                                                                                                        | UL - Lot Section Township Range            |                                       | Range                                      | Lot Idn                       | <del></del>                         |                                                | S Line         | Feet From                                   | Feet From E/W Line                    |                             | County             |  |
| L                                                                                                                                                                                                                                                                                                               | <u> </u>                                   | <u> </u>                              | ·                                          | l                             | <u> </u>                            | <u> </u>                                       | •              | •                                           |                                       |                             |                    |  |
|                                                                                                                                                                                                                                                                                                                 |                                            |                                       |                                            |                               | ool Informa                         | tion                                           |                |                                             | <del></del>                           | <del>- 1</del>              |                    |  |
|                                                                                                                                                                                                                                                                                                                 |                                            |                                       |                                            |                               | Name<br>ian-Devonian                |                                                |                |                                             |                                       |                             | Pool Code<br>97869 |  |
|                                                                                                                                                                                                                                                                                                                 |                                            | · · · · · · · · · · · · · · · · · · · | <del> </del>                               |                               |                                     |                                                |                |                                             | · · · · · · · · · · · · · · · · · · · |                             |                    |  |
| ll.w.                                                                                                                                                                                                                                                                                                           | rk Type                                    | -                                     | 12 Well Type                               |                               | nal Well Inf  13. Cable/Rotary      | ormation                                       |                | 14 Lease Type                               |                                       | 15. Ground                  | Level Elevation    |  |
|                                                                                                                                                                                                                                                                                                                 | nk type<br>N                               | ł                                     | SWD                                        |                               | R                                   |                                                | Private        |                                             | 3,296.55                              |                             |                    |  |
|                                                                                                                                                                                                                                                                                                                 | lultiple                                   | <del> </del> -                        | 7. Proposed Depth                          |                               | Formation                           |                                                |                | · · · · · · · · · · · · · · · · · · ·       |                                       | pud Date                    |                    |  |
|                                                                                                                                                                                                                                                                                                                 | N                                          |                                       | 15.150                                     |                               | onian, Fusselman                    | <b>-</b>                                       |                | TBD ASAP  Distance to nearest surface water |                                       |                             |                    |  |
| Depti                                                                                                                                                                                                                                                                                                           | to Ground w<br>28'                         | rater                                 |                                            | Distance from                 | n nearest fresh wa<br>3.938         | uer weii                                       |                |                                             | > I mile                              |                             |                    |  |
|                                                                                                                                                                                                                                                                                                                 |                                            | <del></del>                           |                                            | Proposed Ca                   |                                     |                                                |                | T ::                                        |                                       | <del></del>                 | Estimated TOC      |  |
| Type<br>Conducto                                                                                                                                                                                                                                                                                                |                                            | ole Size                              | Casing Size                                | Casing We                     |                                     | Setting Depth                                  |                | <del></del>                                 | Sacks of Cement 328                   |                             | Surface            |  |
| Intermediat                                                                                                                                                                                                                                                                                                     |                                            | 7-1/2"                                | 13-3/8"                                    | 54.5 11                       |                                     | 440*                                           |                |                                             | 384                                   |                             | Surface            |  |
| Intermedia                                                                                                                                                                                                                                                                                                      |                                            | 12-1/4"                               | 9-5/8"                                     | 40 lb                         | <u> </u>                            | 5,580°                                         |                | 1                                           | 1,501                                 |                             | Sufrace            |  |
| Production I                                                                                                                                                                                                                                                                                                    |                                            | 8-1/2"                                | 7-5/8"                                     | 39 lb                         | /A                                  | 5,280                                          | 5,280°-13,650° |                                             | 806                                   |                             | 5,280°             |  |
| Tubing                                                                                                                                                                                                                                                                                                          |                                            | 6-1/2"                                | 5.5"                                       |                               |                                     | 13                                             | 3,550          |                                             | ~~-                                   |                             |                    |  |
|                                                                                                                                                                                                                                                                                                                 |                                            |                                       | Casi                                       | ng/Cement Pr                  | rogram: Ad                          | lditional                                      | Commen         | its                                         |                                       |                             |                    |  |
| See attached so                                                                                                                                                                                                                                                                                                 | hematic.                                   |                                       | 22.                                        | Proposed Ri                   | owout Prev                          | ention P                                       | rogram         | <u> </u>                                    |                                       |                             |                    |  |
|                                                                                                                                                                                                                                                                                                                 | 22. Proposed Blowout Pr                    |                                       |                                            |                               |                                     |                                                | Test Pressure  |                                             |                                       | Manufacturer                |                    |  |
| Doubl                                                                                                                                                                                                                                                                                                           | Type  Double Hydrunlic/Blinds, Pipe        |                                       |                                            | Working Pressure<br>8.000 psi |                                     | 10,000 psi                                     |                |                                             |                                       | TBD - Schaffer/Cameron      |                    |  |
| Louis                                                                                                                                                                                                                                                                                                           | e riyarane e                               | жикиз. т фс                           |                                            | 0.000 psi                     |                                     |                                                |                |                                             |                                       |                             |                    |  |
| best of my k                                                                                                                                                                                                                                                                                                    | nowledge a<br>rtify that I<br>B) NAIAC     | ind belief.                           | on given above is ied with 19.15.14 cable. | _                             | l and/or                            | Approved B                                     |                | CONSERV                                     | ATION D                               | IVISIO                      | N                  |  |
| Printed nam                                                                                                                                                                                                                                                                                                     | e: Ramona                                  | V<br>Hovev                            |                                            |                               |                                     | Title:                                         | Ges            | 10913t.                                     |                                       |                             |                    |  |
| Title: Consu                                                                                                                                                                                                                                                                                                    |                                            |                                       |                                            |                               |                                     | Approved [                                     |                | 13/18                                       | Expiration l                          | Date: //                    | /13/2020           |  |
| E-mail Addı                                                                                                                                                                                                                                                                                                     | ress: ramon                                | a@lonquist.c                          | om                                         |                               |                                     |                                                |                |                                             |                                       |                             |                    |  |
| Date: Nover                                                                                                                                                                                                                                                                                                     | Date: November 2, 2018 Phone: 512-600-1777 |                                       |                                            |                               |                                     | Conditions of Approval Attached Approved C108. |                |                                             |                                       |                             |                    |  |