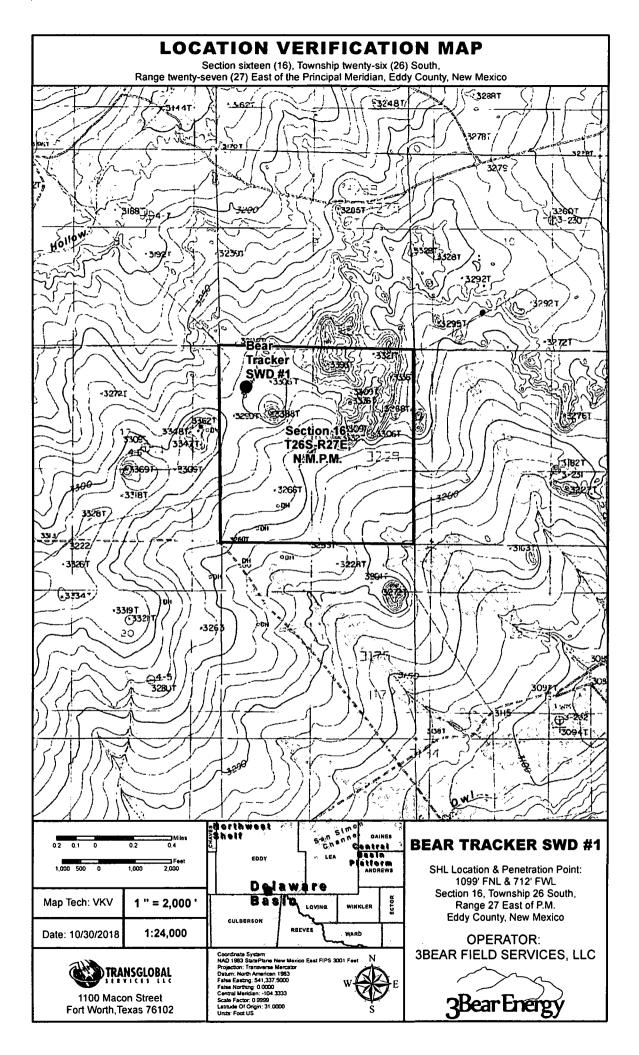

| UL or lot no.   | Section | Township     | Range        | Lot Idn  | Feet from the | North/South line | Feet from the | East/West line | County |
|-----------------|---------|--------------|--------------|----------|---------------|------------------|---------------|----------------|--------|
| D               | 16      | 26 S         | 27 E         |          | 1099          | NORTH            | 712           | WEST           | EDDY   |
|                 |         |              | "Bo          | ttom H   | cle Locatio   | on If Differer   | it From Su    | urface         |        |
| UL or lot no.   | Section | Township     | Range        | Lot Idn  | Fect from the | North/South line | Feet from the | East/West line | County |
|                 |         | <u></u>      | <u> </u>     | ·        |               |                  |               |                |        |
| Dedicated Acres | Joint o | r Infill  "C | onsolidation | Code "Or | der No.       |                  |               |                |        |
|                 |         |              |              |          |               |                  |               |                |        |