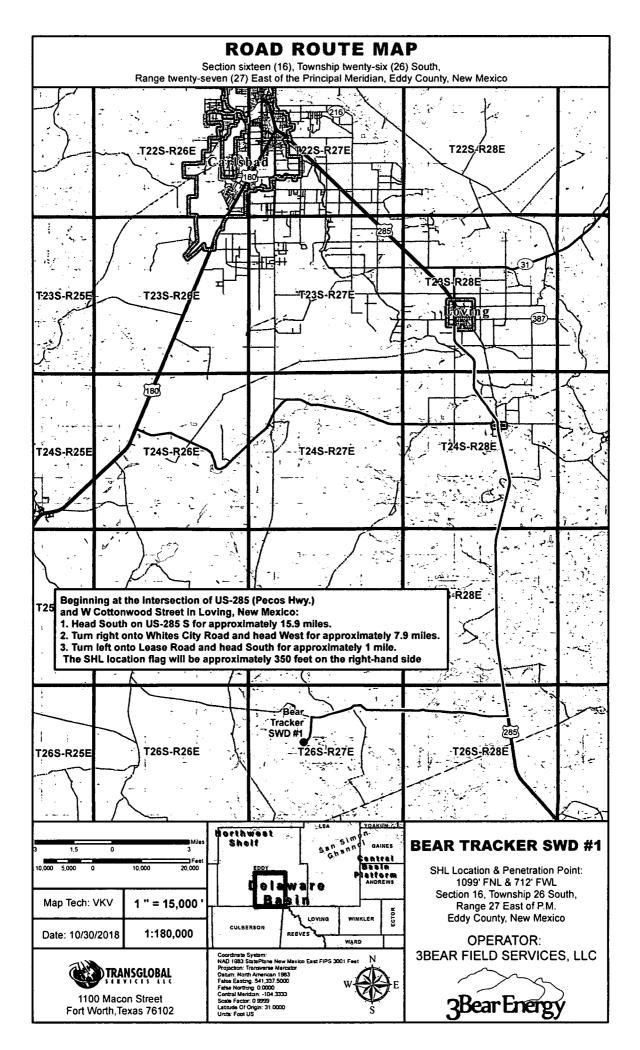

## Energy Minerals and Natural Resources NOV 0 7 2018

District 1 1625 N. French Dr., Hobbs, NM 88240 Phone: (575) 393-6161 Fax: (575) 393-0720

| 811 S. First St., Artesia, NM 88210<br>Phone; (575) 748-1283 Fax: (575) 748-9720<br><u>District III</u><br>1000 Rio Brazos Road, Aztec, NM 87410<br>Phone; (505) 334-6178 Fax: (505) 334-6170<br><u>District IV</u><br>1220 S. St. Francis Dr., Santa Fe, NM 87505<br>Phone; (505) 476-3460 Fax: (505) 476-3462 |                                            |                                       |                                            |                               | Oil Consei<br>1220 South<br>Santa F |                                                | ncis Dr        | 25                                          | CEIVED                                |                             | NDED REPORT        |  |
|-----------------------------------------------------------------------------------------------------------------------------------------------------------------------------------------------------------------------------------------------------------------------------------------------------------------|--------------------------------------------|---------------------------------------|--------------------------------------------|-------------------------------|-------------------------------------|------------------------------------------------|----------------|---------------------------------------------|---------------------------------------|-----------------------------|--------------------|--|
|                                                                                                                                                                                                                                                                                                                 |                                            |                                       | PERMIT T                                   | O DRILL,                      | RE-ENT                              | ER, DE                                         | EPEN,          | PLUGBA                                      | CK, OR                                | ADD A                       | ZONE               |  |
|                                                                                                                                                                                                                                                                                                                 |                                            |                                       | Operator Name a<br>3BEAR FIELD SER         |                               |                                     |                                                |                |                                             | - OGRID<br>3726                       | 03                          |                    |  |
|                                                                                                                                                                                                                                                                                                                 |                                            |                                       | 415 W. WALL ST.                            | ., STE 1212                   |                                     |                                                |                |                                             | 3 API No<br>30-015                    | imber<br><del>TÜB</del> 445 | -435               |  |
| -Pup                                                                                                                                                                                                                                                                                                            | Property Code  Property N BEAR TRACKE      |                                       |                                            |                               |                                     |                                                |                |                                             | T                                     | « Well N                    | o.                 |  |
|                                                                                                                                                                                                                                                                                                                 | x x 0 J                                    | '                                     | <u> </u>                                   |                               | irface Loca                         |                                                |                |                                             | _!                                    |                             |                    |  |
| UL - Lot                                                                                                                                                                                                                                                                                                        | Section                                    | Township                              | Range                                      |                               |                                     |                                                |                | Feet From                                   | E/W Line                              |                             | County             |  |
| D                                                                                                                                                                                                                                                                                                               | 16                                         | 26S                                   | 27E                                        | Lot Idn Feet fro              |                                     | "                                              | N              | 712                                         |                                       |                             | EDDY               |  |
|                                                                                                                                                                                                                                                                                                                 |                                            |                                       | <u> </u>                                   | ¹ Propose                     | ed Bottom l                         | Hole Loca                                      | ation          |                                             |                                       |                             |                    |  |
| UL - Lot                                                                                                                                                                                                                                                                                                        | UL - Lot Section Township Range            |                                       | Range                                      | Lot Idn                       | <del></del>                         |                                                | S Line         | Feet From                                   | Feet From E/W Line                    |                             | County             |  |
| L                                                                                                                                                                                                                                                                                                               | <u> </u>                                   | <u> </u>                              | ·                                          | l                             | <u> </u>                            | <u> </u>                                       | •              | •                                           |                                       |                             |                    |  |
|                                                                                                                                                                                                                                                                                                                 |                                            |                                       |                                            |                               | ool Informa                         | tion                                           |                |                                             | <del></del>                           | <del>- 1</del>              |                    |  |
|                                                                                                                                                                                                                                                                                                                 |                                            |                                       |                                            |                               | Name<br>ian-Devonian                |                                                |                |                                             |                                       |                             | Pool Code<br>97869 |  |
|                                                                                                                                                                                                                                                                                                                 |                                            | · · · · · · · · · · · · · · · · · · · | <del> </del>                               |                               |                                     |                                                |                |                                             | · · · · · · · · · · · · · · · · · · · |                             |                    |  |
| ll.w.                                                                                                                                                                                                                                                                                                           | rk Type                                    | -                                     | 12 Well Type                               |                               | nal Well Inf  13. Cable/Rotary      | ormation                                       |                | 14 Lease Type                               |                                       | 15. Ground                  | Level Elevation    |  |
|                                                                                                                                                                                                                                                                                                                 | nk type<br>N                               | ł                                     | SWD                                        |                               | R                                   |                                                | Private        |                                             | 3,296.55                              |                             |                    |  |
|                                                                                                                                                                                                                                                                                                                 | lultiple                                   | <del> </del> -                        | 7. Proposed Depth                          |                               | Formation                           |                                                |                | · · · · · · · · · · · · · · · · · · ·       |                                       | pud Date                    |                    |  |
|                                                                                                                                                                                                                                                                                                                 | N                                          |                                       | 15.150                                     |                               | onian, Fusselman                    | <b>-</b>                                       |                | TBD ASAP  Distance to nearest surface water |                                       |                             |                    |  |
| Depti                                                                                                                                                                                                                                                                                                           | to Ground w<br>28'                         | rater                                 |                                            | Distance from                 | n nearest fresh wa<br>3.938         | uer weii                                       |                |                                             | > I mile                              |                             |                    |  |
|                                                                                                                                                                                                                                                                                                                 |                                            | <del></del>                           |                                            | Proposed Ca                   |                                     |                                                |                | T ::                                        |                                       | <del></del>                 | Estimated TOC      |  |
| Type<br>Conducto                                                                                                                                                                                                                                                                                                |                                            | ole Size                              | Casing Size                                | Casing We                     |                                     | Setting Depth                                  |                | <del></del>                                 | Sacks of Cement 328                   |                             | Surface            |  |
| Intermediat                                                                                                                                                                                                                                                                                                     |                                            | 7-1/2"                                | 13-3/8"                                    | 54.5 11                       |                                     | 440*                                           |                |                                             | 384                                   |                             | Surface            |  |
| Intermedia                                                                                                                                                                                                                                                                                                      |                                            | 12-1/4"                               | 9-5/8"                                     | 40 lb                         | <u> </u>                            | 5,580°                                         |                | 1                                           | 1,501                                 |                             | Sufrace            |  |
| Production I                                                                                                                                                                                                                                                                                                    |                                            | 8-1/2"                                | 7-5/8"                                     | 39 lb                         | /A                                  | 5,280                                          | 5,280°-13,650° |                                             | 806                                   |                             | 5,280°             |  |
| Tubing                                                                                                                                                                                                                                                                                                          |                                            | 6-1/2"                                | 5.5"                                       |                               |                                     | 13                                             | 3,550          |                                             | ~~-                                   |                             |                    |  |
|                                                                                                                                                                                                                                                                                                                 |                                            |                                       | Casi                                       | ng/Cement Pr                  | rogram: Ad                          | lditional                                      | Commen         | its                                         |                                       |                             |                    |  |
| See attached so                                                                                                                                                                                                                                                                                                 | hematic.                                   |                                       | 22.                                        | Proposed Ri                   | owout Prev                          | ention P                                       | rogram         | <u> </u>                                    |                                       |                             |                    |  |
|                                                                                                                                                                                                                                                                                                                 | 22. Proposed Blowout Pr                    |                                       |                                            |                               |                                     |                                                | Test Pressure  |                                             |                                       | Manufacturer                |                    |  |
| Doubl                                                                                                                                                                                                                                                                                                           | Type  Double Hydrunlic/Blinds, Pipe        |                                       |                                            | Working Pressure<br>8.000 psi |                                     | 10,000 psi                                     |                |                                             |                                       | TBD - Schaffer/Cameron      |                    |  |
| Louis                                                                                                                                                                                                                                                                                                           | e riyarane e                               | жикиз. т фс                           |                                            | 0.000 psi                     |                                     |                                                |                |                                             |                                       |                             |                    |  |
| best of my k                                                                                                                                                                                                                                                                                                    | nowledge a<br>rtify that I<br>B) NAIAC     | ind belief.                           | on given above is ied with 19.15.14 cable. | _                             | l and/or                            | Approved B                                     |                | CONSERV                                     | ATION D                               | IVISIO                      | N                  |  |
| Printed nam                                                                                                                                                                                                                                                                                                     | e: Ramona                                  | V<br>Hovev                            |                                            |                               |                                     | Title:                                         | Ges            | 10913t.                                     |                                       |                             |                    |  |
| Title: Consu                                                                                                                                                                                                                                                                                                    |                                            |                                       |                                            |                               |                                     | Approved [                                     |                | 13/18                                       | Expiration l                          | Date: //                    | /13/2020           |  |
| E-mail Addı                                                                                                                                                                                                                                                                                                     | ress: ramon                                | a@lonquist.c                          | om                                         |                               |                                     |                                                |                |                                             |                                       |                             |                    |  |
| Date: Nover                                                                                                                                                                                                                                                                                                     | Date: November 2, 2018 Phone: 512-600-1777 |                                       |                                            |                               |                                     | Conditions of Approval Attached Approved C108. |                |                                             |                                       |                             |                    |  |