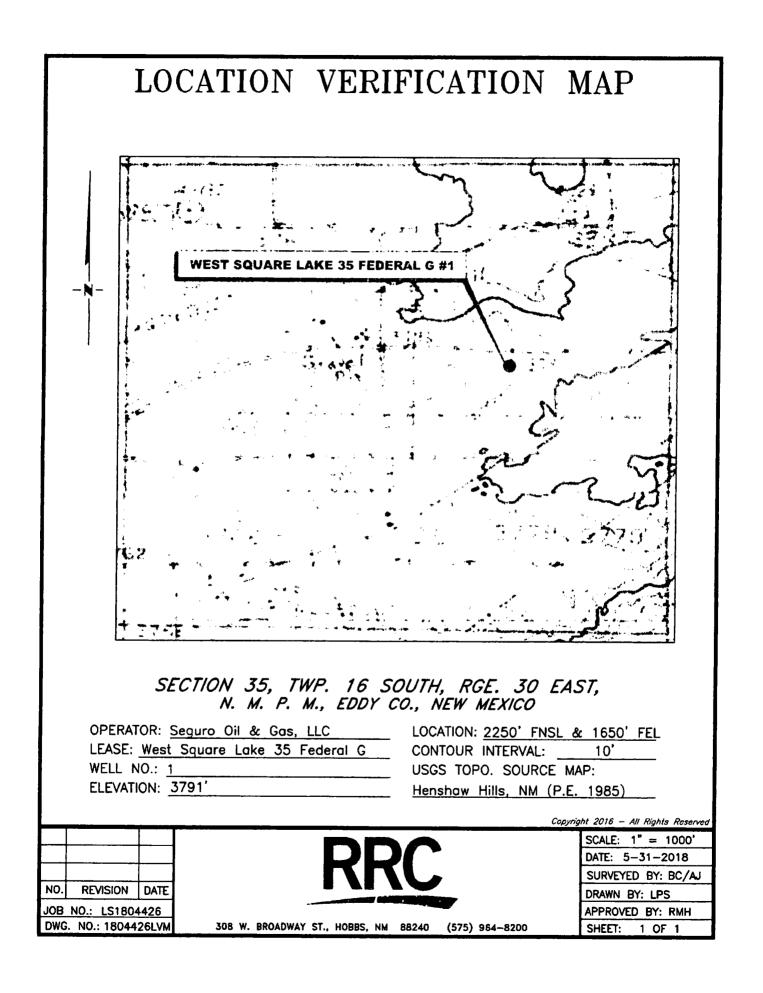

NOV 29 2018

RECEIVED

Santa Fe, NM 87505

AMENDED REPORT

|                                  |         | <u> </u>                                                                               | /ELL L                          | OCATIO    | N AND AC                                                                                  | REAGE DEDIC      | ATION PLA     | T                     |                                       |  |
|----------------------------------|---------|----------------------------------------------------------------------------------------|---------------------------------|-----------|-------------------------------------------------------------------------------------------|------------------|---------------|-----------------------|---------------------------------------|--|
|                                  | 5530    |                                                                                        | <sup>2</sup> Pool Code<br>57570 |           | <sup>3</sup> Pool Name<br>Square LAKE Grayburg-5/An Andres<br>Property Name 6 Well Number |                  |               |                       |                                       |  |
| <sup>4</sup> Property Co<br>3229 |         | <sup>s Property Name</sup> <sup>6 Well Number</sup><br>WEST SQUARE LAKE 35 FEDERAL G 1 |                                 |           |                                                                                           |                  |               |                       |                                       |  |
| 70GRID<br>3720                   |         | <sup>8 Operator Name</sup><br>SEGURO OIL & GAS, LLC                                    |                                 |           |                                                                                           |                  |               |                       | <sup>9</sup> Elevation<br><b>3791</b> |  |
|                                  |         |                                                                                        |                                 |           | <sup>10</sup> Surface                                                                     | Location         |               |                       | · · · · · · · · · · · · · · · · · · · |  |
| UL or lot no.                    | Section | Township                                                                               | Range                           | Lot Idn   | Feet from the                                                                             | North/South line | Feet From the | East/West line County |                                       |  |
| G                                | 35      | 16S                                                                                    | 30E                             |           | 2250                                                                                      | NORTH            | 1650          | EAST                  | EDDY                                  |  |
|                                  |         |                                                                                        | 11                              | Bottom H  | ole Location                                                                              | If Different Fro | om Surface    |                       |                                       |  |
| UL or lot no.                    | Section | Township                                                                               | Range                           | Lot Idn   | Feet from the                                                                             | North/South line | Feet from the | East/West line        | County                                |  |
| 12 Dedicated Acres<br>40         | 3 Joint | or Infill 14 (                                                                         | Consolidation                   | Code 15 C | Order No.                                                                                 | L                |               |                       | <b>I</b> ,                            |  |