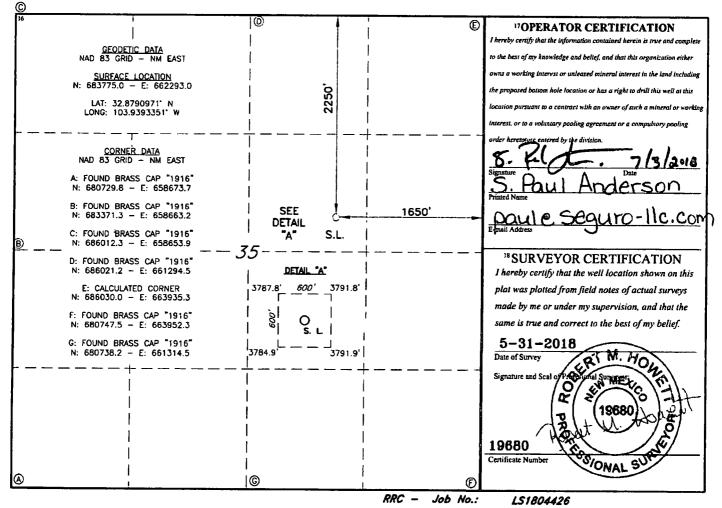

NOV 29 2018

RECEIVED

Santa Fe, NM 87505

AMENDED REPORT

|                                  |         | <u> </u>                                                                               | /ELL L                          | OCATIO    | N AND AC                                                                                  | REAGE DEDIC      | ATION PLA     | T                     |                                       |  |
|----------------------------------|---------|----------------------------------------------------------------------------------------|---------------------------------|-----------|-------------------------------------------------------------------------------------------|------------------|---------------|-----------------------|---------------------------------------|--|
|                                  | 5530    |                                                                                        | <sup>2</sup> Pool Code<br>57570 |           | <sup>3</sup> Pool Name<br>Square LAKE Grayburg-5/An Andres<br>Property Name 6 Well Number |                  |               |                       |                                       |  |
| <sup>4</sup> Property Co<br>3229 |         | <sup>s Property Name</sup> <sup>6 Well Number</sup><br>WEST SQUARE LAKE 35 FEDERAL G 1 |                                 |           |                                                                                           |                  |               |                       |                                       |  |
| 70GRID<br>3720                   |         | <sup>8 Operator Name</sup><br>SEGURO OIL & GAS, LLC                                    |                                 |           |                                                                                           |                  |               |                       | <sup>9</sup> Elevation<br><b>3791</b> |  |
|                                  |         |                                                                                        |                                 |           | <sup>10</sup> Surface                                                                     | Location         |               |                       | · · · · · · · · · · · · · · · · · · · |  |
| UL or lot no.                    | Section | Township                                                                               | Range                           | Lot Idn   | Feet from the                                                                             | North/South line | Feet From the | East/West line County |                                       |  |
| G                                | 35      | 16S                                                                                    | 30E                             |           | 2250                                                                                      | NORTH            | 1650          | EAST                  | EDDY                                  |  |
|                                  |         |                                                                                        | 11                              | Bottom H  | ole Location                                                                              | If Different Fro | om Surface    |                       |                                       |  |
| UL or lot no.                    | Section | Township                                                                               | Range                           | Lot Idn   | Feet from the                                                                             | North/South line | Feet from the | East/West line        | County                                |  |
| 12 Dedicated Acres<br>40         | 3 Joint | or Infill 14 (                                                                         | Consolidation                   | Code 15 C | Order No.                                                                                 | L                |               |                       | <b>I</b> ,                            |  |