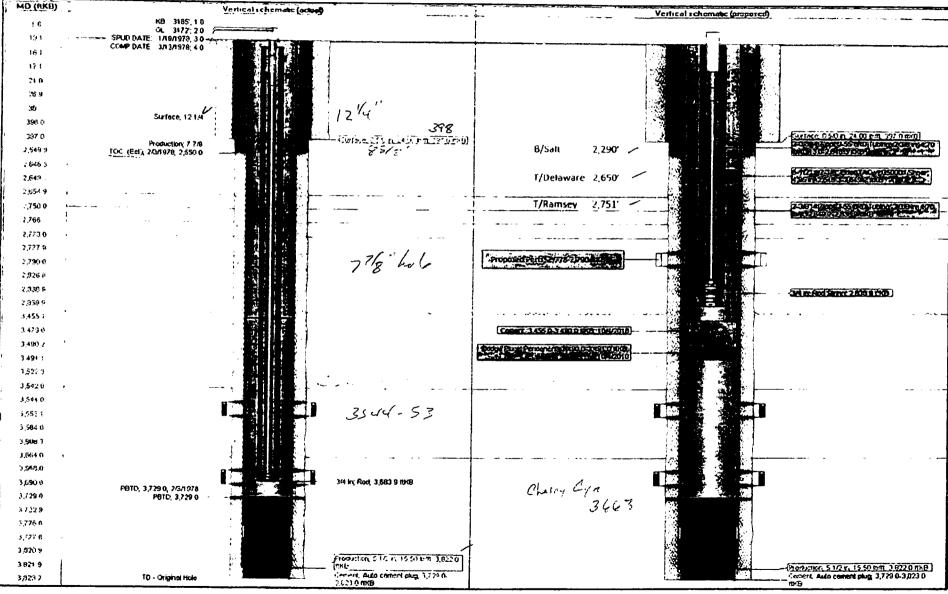

## Additional data for EC transaction #439255 that would not fit on the form

32. Additional remarks, continued

3

3. Perf Ramsey 2778'-2790. Perf size .42", 3 SPF (36 total holes).

4. Set 2-3/8" pkr and tbg above perfs. Acidize w/5000 gals 15% HCL plus additives.

5. Swab well. RIH w/rods and pump. Turn well to production.

## INDIAN FLATS BASS FEDERAL #4 CURRENT VS. PROPOSED WBDS

3920