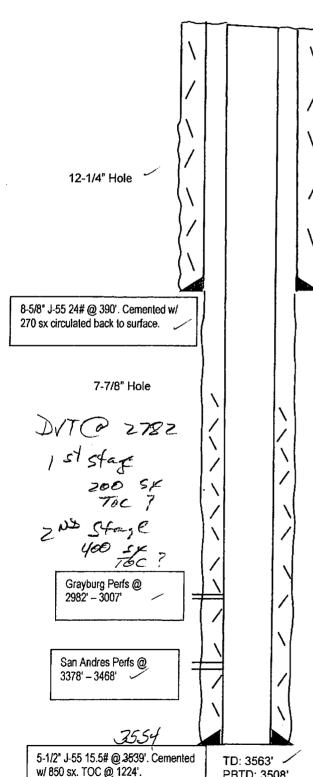

| Casing Program    |            |  |  |  |
|-------------------|------------|--|--|--|
| Size & Grade      | Depth (ft) |  |  |  |
| 8-5/8" J-55 24#   | 390        |  |  |  |
| 5-1/2" J-55 15.5# | 3539       |  |  |  |

PBTD: 3508'

Perf @ 1860, 202 San Andres 3010
250x cm+ 6 1790. (4/26/85)
Perf @ 2560, NO SQZ

Not to Scale 11/15/2018 SAA

WELL NAME: Gissler B #18 FIELD: LOCATION: 1980' FSL & 1980' FEL Sec.11-17S-30E

Eddy County, NM

GL: 3718' ZERO: KB: 10'

COMMENTS: API No.: 30-015-25224

| Casing Program           |            |  |  |  |
|--------------------------|------------|--|--|--|
| Size & Grade             | Depth (ft) |  |  |  |
| 8-5/8" J <b>-</b> 55 24# | 390        |  |  |  |
| 5-1/2" J-55 15.5#        | 3539       |  |  |  |