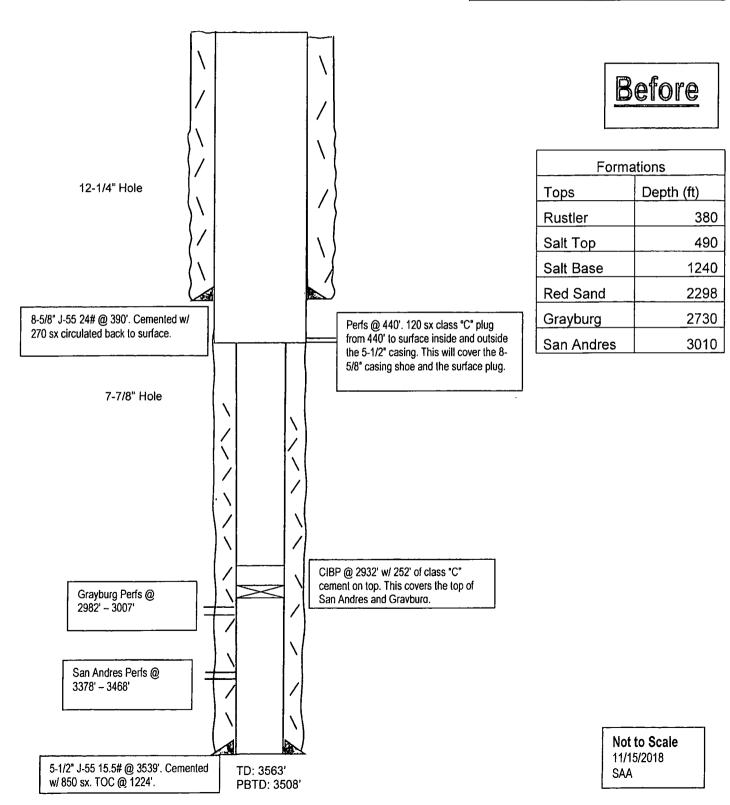

## **Before**

| Formations |            |  |  |  |
|------------|------------|--|--|--|
| Tops       | Depth (ft) |  |  |  |
| Rustler    | 380        |  |  |  |
| Salt Top   | 490        |  |  |  |
| Salt Base  | 1240       |  |  |  |
| Red Sand   | 2298       |  |  |  |
| Grayburg   | 2730       |  |  |  |
| San Andres | 3010       |  |  |  |

Unless otherwise specified in the approved procedure, the cement plug shall consist of either Neat Class "C", for up to 7,500 feet of depth or Neat Class "H", for deeper than 7,500 feet plugs.

6. Below Ground Level Cap (Lesser Prairie-Chicken Habitat): All casing shall be cut-off at the base of the cellar or 3 feet below final restored ground level (whichever is deeper). The BLM is to be notified a minimum of 4 hours prior to the wellhead being cut off to verify that cement is to surface in the casing and all annuluses. Wellhead cut off shall commence within ten (10) calendar days of the well being plugged. If the cut off cannot be done by the 10<sup>th</sup> day, the BLM is to be contacted with justification to receive an extension for completing the cut off. Upon the plugging and subsequent abandonment of wells that are located in lesser prairie-chicken habitat, the casings shall be cut-off at the base of the cellar or 3 feet below final restored ground level (whichever is deeper). The well bore shall then be covered with a metal plate at least ¼ inch thick and welded in place. A weep hole shall be left in the plate and/or casing.