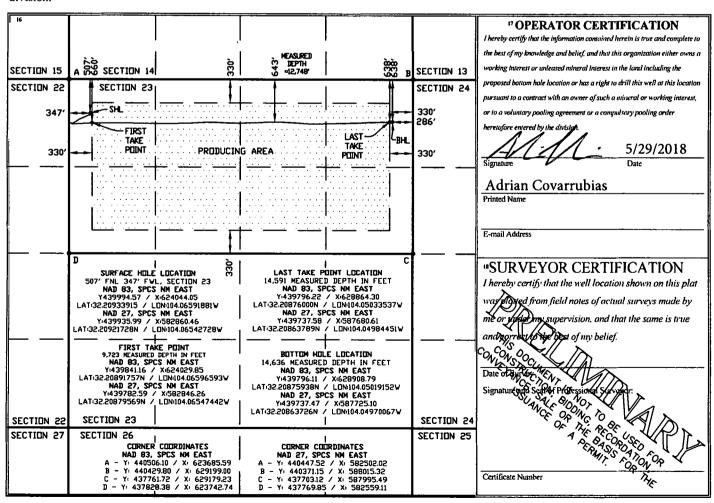

Revised August 1, 2011

Submit one copy to appropriate

District Office

DISTRICT II-ARTESIA O.C.D.

District Office

1220 South St. Francis Dr. Santa Fe, NM 87505

AMENDED REPORT

WELL LOCATION AND ACREAGE DEDICATION PLAT

| API Number                 | <sup>2</sup> Pool Code  | <sup>3</sup> Pool Name PURPLE SAGE; WOLFCAMP |             |  |  |
|----------------------------|-------------------------|----------------------------------------------|-------------|--|--|
| 30-015-44541               | 98220                   |                                              |             |  |  |
| <sup>4</sup> Property Code | <sup>5</sup> Property i | 6 Well Number                                |             |  |  |
| 319917                     | FIDDLE FEE 24           | 6Н                                           |             |  |  |
| <sup>7</sup> OGRID No.     | <sup>8</sup> Operator   | Vame                                         | • Elevation |  |  |
| 372098                     | MARATHON OIL            | PERMIAN, LLC                                 | 2997        |  |  |

Surface Location

| UL or lot no.                                    | Section     | Township   | Range         | Lot Idn    | Feet from the | North/South line | Feet from the | East/West line | County |  |  |  |
|--------------------------------------------------|-------------|------------|---------------|------------|---------------|------------------|---------------|----------------|--------|--|--|--|
| D                                                | 23          | T24S       | R28E          |            | 507           | NORTH            | 347           | WEST           | EDDY   |  |  |  |
| " Bottom Hole Location If Different From Surface |             |            |               |            |               |                  |               |                |        |  |  |  |
| UL or lot no.                                    | Section     | Township   | Range         | Lot ldn    | Feet from the | North/South line | Feet from the | East/West line | County |  |  |  |
| Α                                                | 23          | T24S       | R28E          |            | 638           | NORTH            | 286           | EAST           | EDDY   |  |  |  |
| 12 Dedicated Acres                               | 13 Joint of | r Infill H | Consolidation | Code 15 Or | der No.       |                  |               |                |        |  |  |  |
| 320                                              |             |            |               |            |               |                  |               |                |        |  |  |  |