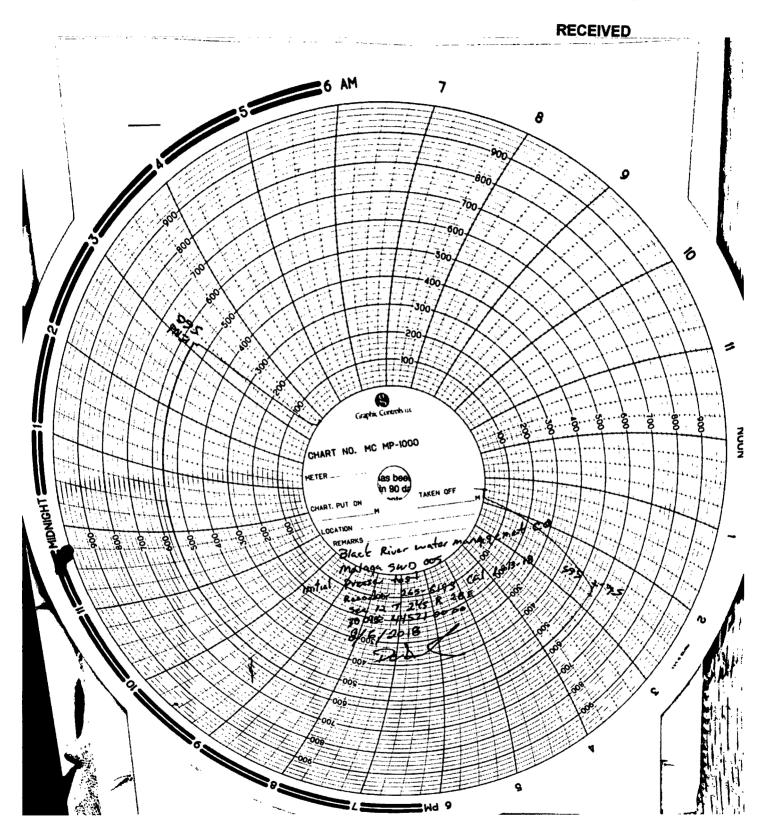

# NM OIL CONSERVATION ARTESIA DISTRICT

JAN 02 2019

Date <u>8 - 6 - 18</u>

API#30-0 15-44571 00.00

## RECEIVED

,**₩** 

Dear Operator:

I have this date performed a Mechanical Integrity Test on the <u>Madage</u> 34D 005

\_\_\_\_\_ If this test was successful the original chart has been retained by the operator. Send a legible scan of the chart with form C-103 indicating reason for test. It will be scanned into the well file in 7 to 10 days (pending receipt of legible scan and form C-103). The well files are located at <a href="https://www.emnrd.state.nm.us/ocd/0CD0nllne.htm">www.emnrd.state.nm.us/ocd/0CD0nllne.htm</a>