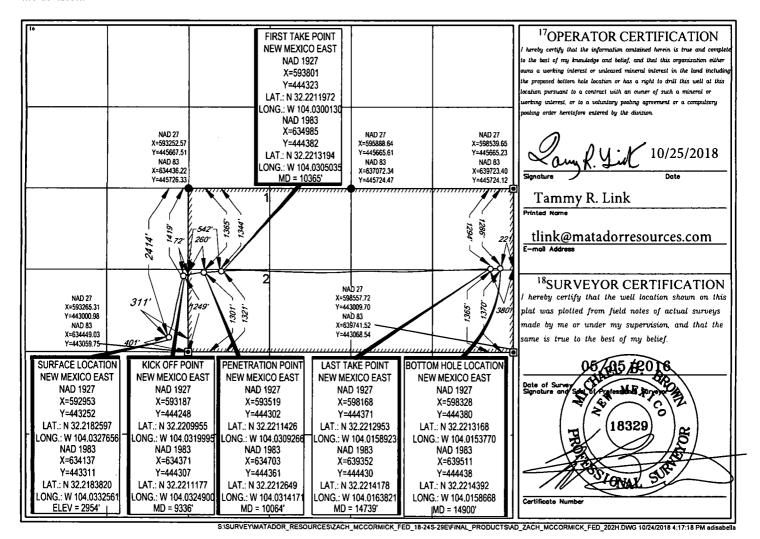

Submit one copy to appropriate

District Office

OIL CONSERVATION DIVISION II-ARTESIA O.C.D.

1220 South St. Francis Dr. Sante Fe, NM 87505

AMENDED REPORT

WELL LOCATION AND ACREAGE DEDICATION PLAT

| API Number                 | <sup>2</sup> Pool Code           | Purple Sage; Wolfcamp (Gas) |                          |  |  |  |
|----------------------------|----------------------------------|-----------------------------|--------------------------|--|--|--|
| 30-015-44254               | 98220                            |                             |                          |  |  |  |
| <sup>4</sup> Property Code | <sup>5</sup> P:                  | roperty Name                | <sup>6</sup> Well Number |  |  |  |
| 317797                     | ZACH MCCORMICK FED #202          |                             |                          |  |  |  |
| <sup>7</sup> OGRID №.      | <sup>8</sup> O                   | perator Name                | <sup>9</sup> Elevation   |  |  |  |
| 228937                     | MATADOR PRODUCTION COMPANY 2954' |                             |                          |  |  |  |

<sup>10</sup>Surface Location

| UL or lot no. | Section | Township | Range | Lot Idn | Feet from the | North/South line | Feet from the | Enst/West line | County |
|---------------|---------|----------|-------|---------|---------------|------------------|---------------|----------------|--------|
| H             | 18      | 24-S     | 28-E  | -       | 2414'         | NORTH            | 311'          | WEST           | EDDY   |

| UL or lot no.                        | Section                  | Township               | Range            | Lot idn              | Feet from the | North/South line | Feet from the | East/West line | County |
|--------------------------------------|--------------------------|------------------------|------------------|----------------------|---------------|------------------|---------------|----------------|--------|
| A                                    | 18                       | 24-S                   | 28-E             | -                    | 1286'         | NORTH            | 221'          | EAST           | EDDY   |
| <sup>12</sup> Dedicated Acres 319.28 | <sup>13</sup> Joint or I | nfill <sup>14</sup> Cc | onsolidation Cod | de <sup>[3</sup> Ord | er No.        |                  |               |                |        |