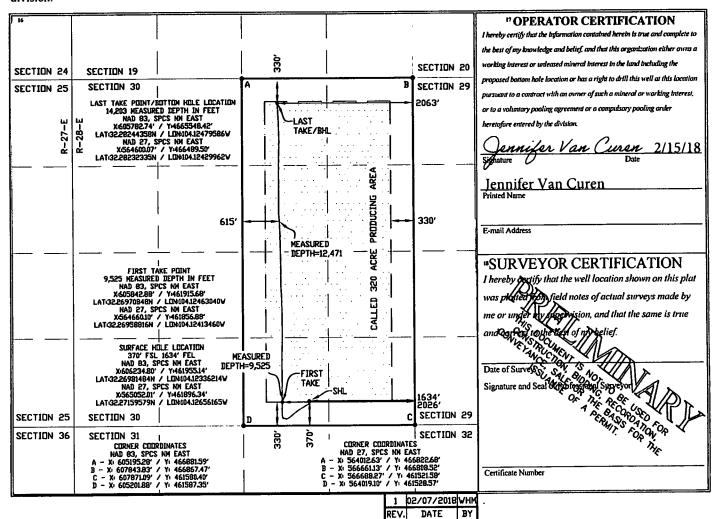

SEP 03 2018

District Office

AMENDED REPORT

Form C-102

Santa Fe, NM 87505

RECEIVED

WELL LOCATION AND ACREAGE DEDICATION PLAT Pool Code API Number PURPLE SAGE; WOLFCAMP 98220 30-015-44501 Well Number <sup>5</sup> Property Name Property Code HERMES FEE 23-28-30 WA 314789 1H <sup>9</sup> Elevation Operator Name OGRID No. 372098 MARATHON DIL PERMIAN, LLC 3117

Surface Location East/West line County North/South line Feet from the Lot Idn Feet from the UL or lot no. Section Township Range EAST **EDDY** SOUTH 30 **T23S** R28E 370 1634 0 "Bottom Hole Location If Different From Surface

East/West line County Range Lot Idn Feet from the North/South line Feet from the UL or lot no. Section Township EAST **EDDY** NORTH 30 T23S **R28E** 330 2063 R Island or Infill 14 Consolidation Code Order No. 12 Dedicated Acres 320

No allowable will be assigned to this completion until all interests have been consolidated or a non-standard unit has been approved by the division.