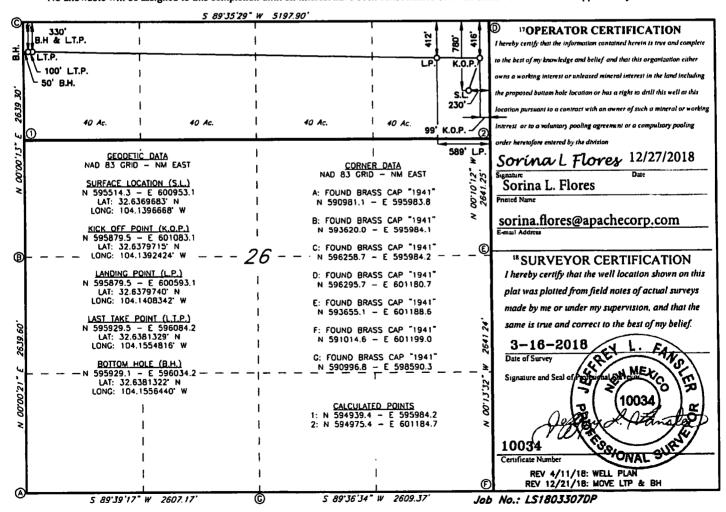

XX AMENDED REPORT

WELL LOCATION AND ACREAGE DEDICATION PLAT

| 1 API Number<br>30-015-44908                  | <sup>2</sup> Pool Code<br>96413 | PA                                    | PALMILLO; BONESPRING, SW |               |                   |                       |  |  |
|-----------------------------------------------|---------------------------------|---------------------------------------|--------------------------|---------------|-------------------|-----------------------|--|--|
| <sup>4</sup> Property Code<br>321281          | PALMII                          | <sup>3</sup> Property Nar<br>LLO 26 S | TATE COM                 |               |                   | 6 Well Number<br>316H |  |  |
| *OGRID NO. *Operator Name  APACHE CORPORATION |                                 |                                       |                          |               | 9 Elevation 3359' |                       |  |  |
|                                               | l.                              | Surface L                             | ocation                  |               |                   |                       |  |  |
| Ill or lot no Section Towns                   | hin Range Lot Ide 5             | Feet from the                         | North/South line         | Feet From the | Fast/West line    | County                |  |  |

| UL or lot no                                     | Section    | Township     | Range         | Lot Idn | Feet from the | North/South line | Feet From the | East/West line | County |
|--------------------------------------------------|------------|--------------|---------------|---------|---------------|------------------|---------------|----------------|--------|
| A                                                | 26         | 19S          | 28E           |         | 780           | NORTH            | 230           | EAST           | EDDY   |
| " Bottom Hole Location If Different From Surface |            |              |               |         |               |                  |               |                |        |
| UL or lot no.                                    | Section    | Township     | Range         | Lot Idn | Feet from the | North/South line | Feet from the | East/West line | County |
| D                                                | 26         | 198          | 28E           |         | 330           | NORTH            | 50            | WEST           | EDDY   |
| 12 Dedicated Acre                                | s 13 Joint | or Infill 14 | Consolidation | Code 15 | Order No.     |                  |               |                | •      |
| 160                                              |            |              |               |         |               |                  |               |                |        |

No allowable will be assigned to this completion until all interest have been consolidated or a non-standard unit has been approved by the division.

RW 12128-18