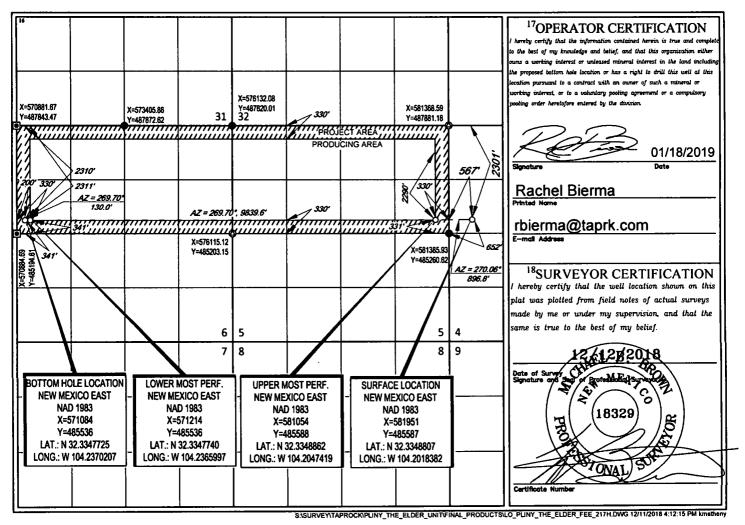

RECEIVED

AMENDED REPORT

**FORM C-102** 

District Office

Santa Fe, NM 87505

WELL LOCATION AND ACREAGE DEDICATION PLAT

| API Numbe                  |         |                                | <sup>3</sup> Pool Name |   |  |  |  |
|----------------------------|---------|--------------------------------|------------------------|---|--|--|--|
| 30-015-456                 | ,42 982 | 98220 Purple SAGE Wolfe        |                        | 2 |  |  |  |
| <sup>4</sup> Property Code |         | <sup>6</sup> Well Number       |                        |   |  |  |  |
| 3230/2                     |         | 217H                           |                        |   |  |  |  |
| OGRID No.                  |         | <sup>8</sup> Operator Name     |                        |   |  |  |  |
| 372043                     | TA      | TAP ROCK OPERATING, LLC. 3151' |                        |   |  |  |  |

10 Surface Location

| UL or lot no. | Section | Township | Range | Lot Idn | Feet from the | North/South line | Feet from the | East/West line | County |
|---------------|---------|----------|-------|---------|---------------|------------------|---------------|----------------|--------|
| E             | 4       | 23-S     | 27-E  | _       | 2301'         | NORTH            | 567'          | WEST           | EDDY   |

| UL or lot no.          | Section<br><b>6</b> | Township 23-S | Range<br>27-E  | Lot Idn<br>—         | Feet from the 2310' | North/South line | Feet from the 200' | East/West line WEST | County EDDY |
|------------------------|---------------------|---------------|----------------|----------------------|---------------------|------------------|--------------------|---------------------|-------------|
| Dedicated Acres 635.02 | 13 Joint or 1       | % 8 14Co      | nsolidation Co | de <sup>IS</sup> Ord | er No.              |                  |                    |                     |             |