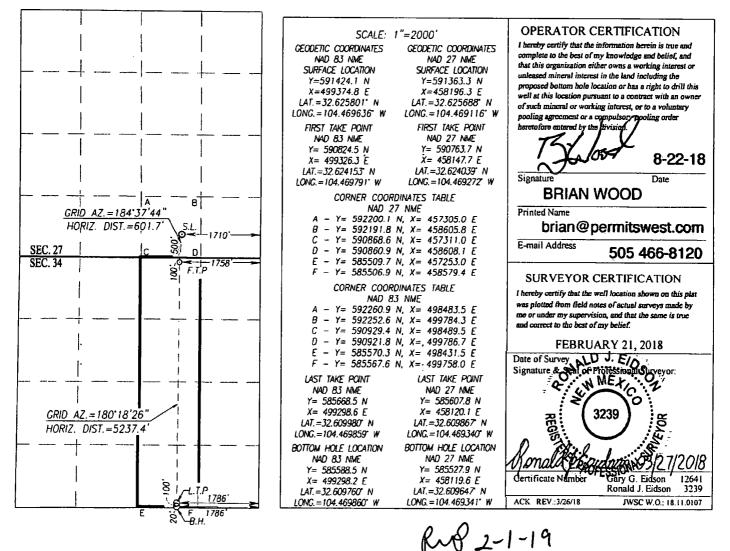

## WELL LOCATION AND ACREAGE DEDICATION PLAT

| API Number    | Pool Code        | Pool Name             | ORIETA-YESO |  |
|---------------|------------------|-----------------------|-------------|--|
| 30-015- 45673 | 97565            | N. SEVEN RIVERS; GLOR |             |  |
| Property Code | Prop             | Well Number           |             |  |
| 3-24926       | LAKEWO           | 5H                    |             |  |
| OGRID No.     | Oper             | Elevation             |             |  |
| 371755        | PERCUSSION PETRO | 3503'                 |             |  |
|               | Surfa            | ce Location           | I           |  |

| UL or lot No.<br>O | Section 27                                     | Township<br>19-S | Range<br>25-E | Lot Idn | Feet from the 500 | North/South line<br>SOUTH | Feet from the 1710 | East/West line<br>EAST | County<br>EDDY |
|--------------------|------------------------------------------------|------------------|---------------|---------|-------------------|---------------------------|--------------------|------------------------|----------------|
|                    | Bottom Hole Location If Different From Surface |                  |               |         |                   |                           |                    |                        |                |

| Bottom Hole Edulor H Different Hole Surde |          |          |                 |         |               |                                       |               |                |        |  |
|-------------------------------------------|----------|----------|-----------------|---------|---------------|---------------------------------------|---------------|----------------|--------|--|
| UL or lot No.                             | Section  | Township | Range           | Lot Idn | Feet from the | North/South line                      | Feet from the | East/West line | County |  |
| 0                                         | 34       | 19-S     | 25-E            |         | 20            | SOUTH                                 | 1786          | EAST           | EDDY   |  |
| Dedicated Acres                           | Joint or | Infill   | Consolidation C | ode Ord | er No.        | · · · · · · · · · · · · · · · · · · · |               |                |        |  |
| 160                                       |          |          | С               |         |               |                                       |               |                |        |  |