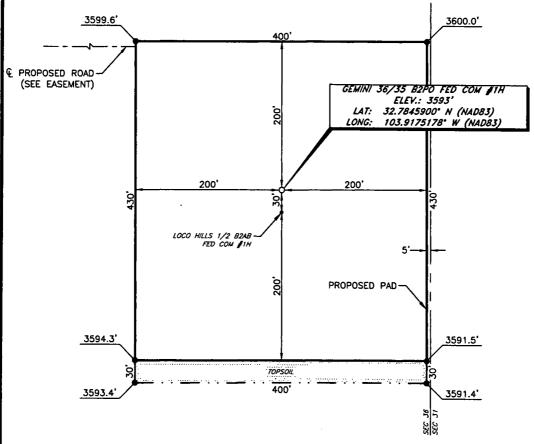

WELL LOCATION AND ACREAGE DEDICATION PLAT

5 Property Name GEMINI 36/35 B2PO FED COM

Operator Name

MEWBOURNE OIL COMPANY

<sup>10</sup> Surface Location

<sup>1</sup>Pool Code 62685

Form C-102 Revised August 1, 2011 Submit one copy to appropriate **District Office** 

M AMENDED REPORT

1H

9 Elevation

3593

I API Number

N 89'51'20" E 5277.80"

| UL or lot                         | no. Se                                                                                                                                                                                                                                            | ction                     | Township   | Range                                     | Lot Idn                                                                               | Feet from the                                      | North/South                                                          | line Fe               | et From the                                                                                                                                                                                                             | East/West line               | County                                       |
|-----------------------------------|---------------------------------------------------------------------------------------------------------------------------------------------------------------------------------------------------------------------------------------------------|---------------------------|------------|-------------------------------------------|---------------------------------------------------------------------------------------|----------------------------------------------------|----------------------------------------------------------------------|-----------------------|-------------------------------------------------------------------------------------------------------------------------------------------------------------------------------------------------------------------------|------------------------------|----------------------------------------------|
| P                                 | 3                                                                                                                                                                                                                                                 | 6                         | 175        | 30E                                       |                                                                                       | 330                                                | SOUTH                                                                |                       | 205 .                                                                                                                                                                                                                   | EAST                         | EDDY                                         |
|                                   |                                                                                                                                                                                                                                                   |                           |            | " I                                       | Bottom F                                                                              | Iole Location                                      | If Differer                                                          | it From S             | urface                                                                                                                                                                                                                  |                              |                                              |
| UL or lot                         | no. Se                                                                                                                                                                                                                                            | clion                     | Township   | Range                                     | Lot Idn                                                                               | Feet from the                                      | North/South                                                          | line Fe               | et from the                                                                                                                                                                                                             | East/West line               | County                                       |
| 0                                 | 3                                                                                                                                                                                                                                                 | 5                         | 175        | 30E                                       |                                                                                       | 660                                                | SOUTH                                                                | . 2                   | 540                                                                                                                                                                                                                     | EAST                         | EDDY                                         |
| 12 Dedicate                       |                                                                                                                                                                                                                                                   |                           |            | 4 Consolidation                           |                                                                                       | Order No.                                          | en consolidate                                                       | d or a non-r          | tandard un                                                                                                                                                                                                              | it has been approve          | of by the division                           |
| NAD B                             | GEODETIC DA                                                                                                                                                                                                                                       | AIA<br>EAS MIN            |            | CORN<br>NAD BJ CR                         | ER DATA<br>10 — NH EAS                                                                | 5T F; F0<br>N; 65                                  | UND BRASS CAP<br>54368.1 - E: 66                                     | "1916"                | 170                                                                                                                                                                                                                     | PERATOR CER                  | TIFICATION  [ned herein is true and complese |
| N: 649417.2 - E: 669126,1 N: 6490 |                                                                                                                                                                                                                                                   |                           |            | - E: 65877                                | SS CAP "1916"<br>- E: 858777.2 G: FDUND BRASS CAP "1916"<br>N: 651728.1 — E: 869323.7 |                                                    |                                                                      |                       | to the best of my knowledge and belief, and that this organization either  owns a working interest or unleased mineral interest in the land including                                                                   |                              |                                              |
| LONG<br>N: 649                    | 5: 103.9175<br>BOTTOM HO<br>727.7 – E:                                                                                                                                                                                                            | 178" W<br>LE<br>66151:    | 2.1        | N: 651698.1<br>C: FOUND BF<br>N: 654338.2 | - E: 65876<br>PASS CAP "11<br>- E: 65875                                              | 68.2 H: FO<br>N: 6-<br>916"<br>59.0 t: FO<br>N: 6- | UND BRASS CAP<br>49087.7 - E: 66<br>UND BRASS CAP<br>49081.5 - E: 66 | 9332.1<br>"1916"      | the proposed bottom hale location or has a right to drill this well at<br>location pursuant to a contract with an owner of such a mineral or a<br>interest, or to a voluntary pooling agreement or a compulsory pooling |                              |                                              |
|                                   | LAT: 32.785233" N LONG: 103.9422892" W D: FOUND "1/2" REBAR N: 654346.7 - E: 661397.6 E: FOUND BRASS CAP "1916" N: 654355.3 - E: 664036.1 H: FOUND BRASS CAP "1916" N: 654355.3 - E: 664036.1 H: FOUND BRASS CAP "1916" N: 651715.5 - E: 664044.6 |                           |            |                                           | *1916'                                                                                | Signature                                          | DLEY BISHOP                                                          | 1-/4-19<br>Date       |                                                                                                                                                                                                                         |                              |                                              |
|                                   |                                                                                                                                                                                                                                                   |                           |            |                                           |                                                                                       |                                                    |                                                                      | Œ                     | BBIS<br>E-mail Addr                                                                                                                                                                                                     | HOP@MEWBO                    | OURNE.COM                                    |
| <i>s 89:48:58</i><br>©            | W 26.39.23                                                                                                                                                                                                                                        | <u>".</u>                 | S 89'48'49 | " W_2639.16"                              | D),                                                                                   | <u> </u>                                           | W. 5281.64*                                                          |                       | "St                                                                                                                                                                                                                     | IRVEYOR CER                  |                                              |
|                                   | 1                                                                                                                                                                                                                                                 | ŀ                         |            | 1                                         | 7640 47                                                                               | ļ                                                  | !                                                                    | 78.00.67              | l hereb                                                                                                                                                                                                                 |                              | location shown on this                       |
|                                   | 1                                                                                                                                                                                                                                                 | ı                         |            | 1                                         | ¥ 28                                                                                  | •                                                  | ! !                                                                  | %<br>£                |                                                                                                                                                                                                                         |                              | otes of actual surveys                       |
|                                   | . — — <u>.</u>                                                                                                                                                                                                                                    | - <u>+</u>                |            | ;                                         | <b>-</b>                                                                              |                                                    | !                                                                    |                       | mage D                                                                                                                                                                                                                  |                              | pervision, and that the                      |
|                                   | 1<br>                                                                                                                                                                                                                                             | <br> <br>                 |            | <br>                                      | N 001125                                                                              | <br>                                               | , , , , , , , , , , , , , , , , , , ,                                | , <b>6</b>            | 12-                                                                                                                                                                                                                     | 24-2016                      |                                              |
| <b>9</b> – – –                    | 1<br> <br> <br>                                                                                                                                                                                                                                   | - <i>35</i><br> <br> <br> |            | L                                         | W 2641.93"                                                                            | +                                                  | 86                                                                   |                       | Signatur                                                                                                                                                                                                                | (7)                          | 19680                                        |
| <br>0                             | <br>  660                                                                                                                                                                                                                                         | B.10                      | H. 2       | 2540'                                     | 82,11.00 %                                                                            | -                                                  | 1 — — <del>[</del>                                                   | 205'-<br>S.L.<br>330' | 1968 Certificate REV:                                                                                                                                                                                                   | 0<br>Number<br>12/20/18 SL N | ONAL SUPPLIE                                 |

PN 3-4-19

N 89'51'52" E 2639 86'(K)

LS1708530R

S 89'50'35" N' 2639.90"

## MEWBOURNE OIL COMPANY GEMINI 36/35 B2PO FED COM #1H (330' FSL & 205' FEL) **SECTION 36, T17S, R30E** N. M. P. M., EDDY COUNTY, NEW MEXICO