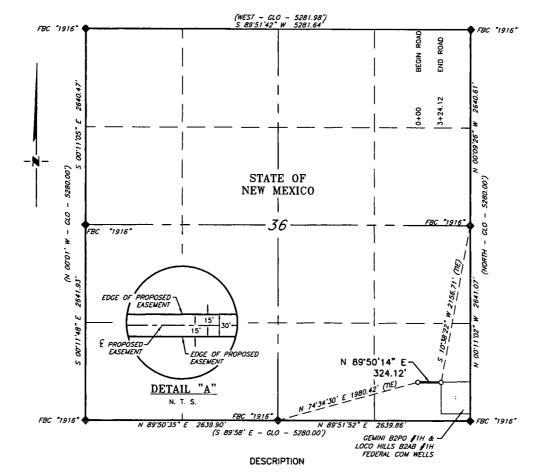

### MEWBOURNE OIL COMPANY

PROPOSED ACCESS ROAD FOR THE GEMINI 36/35 B2PO FED COM #1H & THE LOCO HILLS 1/2 B2AB FED COM #1H SECTION 36, T17S, R30E,

N. M. P. M., EDDY CO., NEW MEXICO

A strip of land 30 feet wide, being 324.12 feet or 19.644 rods in length, lying in Section 36, Township 17 South, Range 30 East, N. M. P. M., Eddy County, New Mexico, being 15 feet left and 15 feet right of the following described survey of a centerline across State of New Mexico land:

BEGINNING at Engr. Sta. 0+00, a point in the Southeast quarter of Section 36, which bears N 74°34′30″ E, 1,980.42 feet, from a brass cap, stamped "1916", found for the South quarter corner of Section 36;

Thence N 89'50'14" E, 324.12 feet, to Engr. Sta. 3+24.12, the End of Survey, a point in the Southeast quarter of Section 36, which bears S 10'38'22" W, 2,156.71 feet, from a brass cap, stamped "1916", found for the East quarter corner of Section 36.

Said strip of land contains 0.223 acres, more or less and is allocated by forties as follows:

SE 1/4 SE 1/4

19.644 Rods

0.223 Acres

= 1000' 1000 500

BEARINGS ARE GRID NAD 83 NM EAST DISTANCES ARE HORIZ. GROUND. LEGEND

RECORD DATA - GLO

FOUND MONUMENT AS NOTED PROPOSED ACCESS ROAD

I, R. M. Howett, a N. M. Professional Surveyor, hereby certify that I prepared this plat from an actual survey made on the ground under my direct supervision, said survey and plat meet the Min. Stds. for Land Surveying in the State of N. M. and are true and correct to the best of my knowledge and belief.