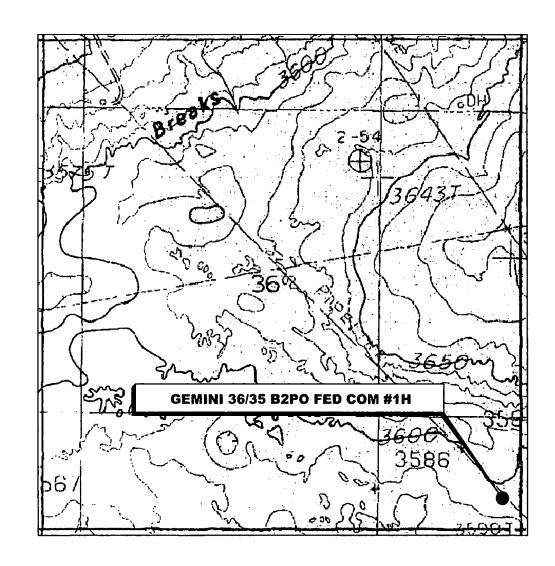

## LOCATION VERIFICATION MAP

SECTION 36, TWP. 17 SOUTH, RGE. 30 EAST, N. M. P. M., EDDY CO., NEW MEXICO

OPERATOR: Mewbourne Oil Company
LEASE: Gemini 36/35 B2PO Fed Com
WELL NO.: 1H
ELEVATION: 3593'

LOCATION: 330' FSL & 205' FEL

CONTOUR INTERVAL: 10'

USGS TOPO. SOURCE MAP:

Loco Hills, NM (P. E. 1985)

Copyright 2016 - All Rights Reserved

NO. REVISION DATE

JOB NO.: LS1708530R

DWG. NO.: 1708530-2

701 S. CECIL ST., HOBBS, NM 88240 (575) 964-8200

## VICINITY MAP

NOT TO SCALE

SECTION 36, TWP. 17 SOUTH, RGE. 30 EAST, N. M. P. M., EDDY CO., NEW MEXICO

OPERATOR: Mewbourne Oil Company
LEASE: Gemini 36/35 B2PO Fed Com

WELL NO.: 1H

LOCATION: 330' FSL & 205' FEL

ELEVATION: 3593'

Copyright 2016 - All Rights Reserved

NO. REVISION DATE
JOB NO.: LS1708530R

DWG. NO.: 1708530-3

701 S. CECIL ST., HOBBS, NM 88240 (575) 964-8200

SCALE: 1" = 1000'

DATE: 12/18/18

SURVEYED BY: ML/JC