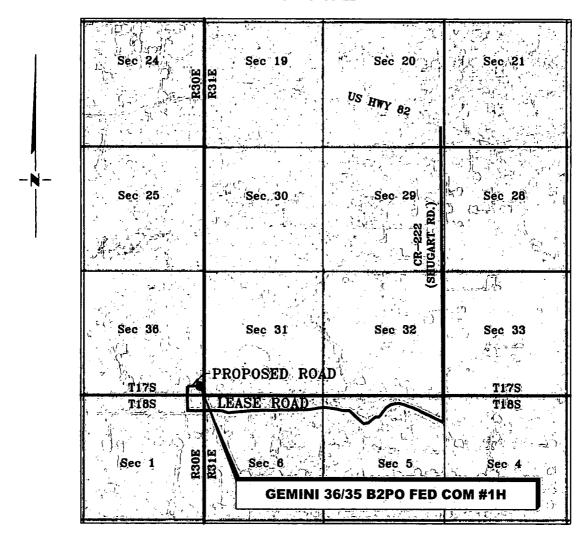

## VICINITY MAP

NOT TO SCALE

SECTION 36, TWP. 17 SOUTH, RGE. 30 EAST, N. M. P. M., EDDY CO., NEW MEXICO

OPERATOR: Mewbourne Oil Company
LEASE: Gemini 36/35 B2PO Fed Com

WELL NO.: 1H

LOCATION: 330' FSL & 205' FEL

ELEVATION: 3593'

Copyright 2016 - All Rights Reserved

NO. REVISION DATE
JOB NO.: LS1708530R

DWG. NO.: 1708530-3

701 S. CECIL ST., HOBBS, NM 88240 (575) 964-8200

SCALE: 1" = 1000'

DATE: 12/18/18

SURVEYED BY: ML/JC

#### DIRECTIONS TO LOCATION

From the intersection of US HWY 82 and CR-222 (Shugart Rd.):

Go South on CR-222 approx. 2.4 miles to a lease road on the right;

Turn right and go West approx. 0.9 miles to a "Y" in road;

Stay left at "Y" and continue West approx. 1.3 miles to a lease road on the right;

Turn right and go North on lease road approx. 0.2 miles to a proposed road on the right;

Turn right and go East approx. 225 feet to location on the right.