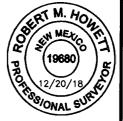

### MEWBOURNE OIL COMPANY

PROPOSED BATTERY FOR THE GEMINI 36/35 B2PO FED COM #1H & THE LOCO HILLS 1/2 B2AB FED COM #1H WELL LOCATIONS SECTION 36, T17S, R30E

N. M. P. M., EDDY COUNTY, NEW MEXICO

A tract of land situated within the Southeast quarter of Section 36, Township 17 South, Range 30 East, N. M. P. M. Eddy County, New Mexico, across State of New Mexico land, and being more particularly described by metes and bounds as follows:

BEGINNING at a point which bears, S 23°24'42" W, 2,547.60 feet from a brass cap, stamped "1916", found for the East quarter corner of Section 36 and being N 79"10"49" E, 1,648.44 feet from a brass cap, stamped "1916", found for the South quarter corner of Section 36;

Thence N 89°59'57" E, 230.00 feet, to a point;

Thence S 00'00'03" E, 300.00 feet, to a point;

Thence S 89°59'57" W, 230.00 feet, to a point;

Thence N 00'00'03" W, 300.00 feet, to the Point of Beginning.

Said tract of land contains 69,000.00 square feet or 1.584 acres, more or less, and is allocated by OBERT forties as follows:

= 1000' 500 1000 SE 1/4 SE 1/4

69,000.00 Sq. Ft. 1.584 Acres

BEARINGS ARE NAD 83 GRID — NN EAST DISTANCES ARE GROUND LEGEND

I, R. M. Howett, a N. M. Professional Surveyor, hereby certify that I prepared this plat from an actual survey made on the ground under my direct supervision, said survey and plat meet the Min. Stds. for Land Surveying in the State of N. M. and are true and correct to the best of my knowledge and belief.

RECORD DATA - GLO FOUND MONUMENT AS NOTED Hobert M. Howell

NM PS 19680

Robert M. Howett POINT OF BEGINNING

PO 12-Copyright 2016 - All Rights Reserved SCALE: 1" = 1000'

SEN METO

|   | 30ALL: 1 - 1000    |
|---|--------------------|
|   | DATE: 12-18-18     |
|   | SURVEYED BY: ML/JC |
| ! | DRAWN BY: GA       |
|   | APPROVED BY: RMH   |
|   | SHEET: 1 OF 1      |
|   |                    |