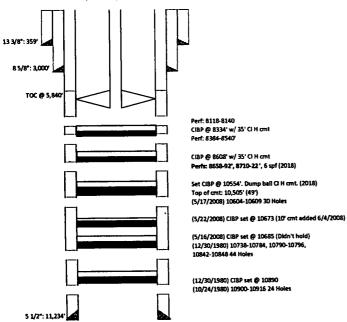

| Submit 1.Copy To Appropriate District                                                                                                                                                                        | State of New Me                                             |                                         |                                                  | Form C-103            |
|--------------------------------------------------------------------------------------------------------------------------------------------------------------------------------------------------------------|-------------------------------------------------------------|-----------------------------------------|--------------------------------------------------|-----------------------|
| <u>District 1</u> – (575) 393-6161<br>1625 N. French Dr., Hobbs, NM 88240                                                                                                                                    | Energy, Minerals and Natural Resources                      |                                         | WELL API NO.                                     | Revised July 18, 2013 |
| District II - (575) 748-1283<br>811 S. First St., Artesia, NM 88210                                                                                                                                          | OIL CONSERVA <b>NIDQIDEQNO</b> FRVA                         |                                         | TION                                             | 30-015-23242          |
| District III - (505) 334-6178<br>1000 Rio Brazos Rd., Aztec, NM 87410                                                                                                                                        | ict III - (505) 334-6178 1220 South St. Francis Dr. DISTRIC |                                         |                                                  | of Lease  K FEE       |
| District IV – (505) 476-3460<br>1220 S. St. Francis Dr., Santa Fe, NM                                                                                                                                        | Santa Fe, NM 87                                             | <sup>7</sup> 58N 17 2019                | STATE 6. State Oil & G                           |                       |
| 87505                                                                                                                                                                                                        |                                                             |                                         |                                                  | 1857-2                |
| SUNDRY NOTICES AND REPORTS ON WELLS PECEIVED (DO NOT USE THIS FORM FOR PROPOSALS TO DRILL OR TO DEEPEN OR PLUG BACK TO A DIFFERENT RESERVOIR. USE "APPLICATION FOR PERMIT" (FORM C-101) FOR SUCH PROPOSALS.) |                                                             |                                         |                                                  | Travis 24 St          |
| 1. Type of Well: Oil Well X                                                                                                                                                                                  | Gas Well Other                                              |                                         | 8. Well Number #1                                |                       |
| 2. Name of Operator Matador Production Company                                                                                                                                                               |                                                             |                                         | 9. OGRID Numl                                    | per 228937            |
| 3. Address of Operator 5400 LBJ Freeway Suite 1500 Dallas TX 75240                                                                                                                                           |                                                             |                                         | 10. Pool name or Wildcat Loco Hills, Wolfcamp NW |                       |
| 4. Well Location                                                                                                                                                                                             |                                                             |                                         |                                                  |                       |
| · ·                                                                                                                                                                                                          | feet from the NORTH                                         | line and 660                            |                                                  | om the EAST line      |
| Section                                                                                                                                                                                                      | 24 Township 18S Ra 11. Elevation (Show whether DR,          | ange 28E<br>. <i>RKB. RT. GR. etc.)</i> | NMPM                                             | County Eddy           |
|                                                                                                                                                                                                              | 3524'                                                       |                                         |                                                  |                       |
| 12. Check Appropriate Box to Indicate Nature of Notice, Report or Other Data                                                                                                                                 |                                                             |                                         |                                                  |                       |
| NOTICE OF INTENTION TO:   SUBSEQUENT REPORT OF:                                                                                                                                                              |                                                             |                                         |                                                  |                       |
| PERFORM REMEDIAL WORK                                                                                                                                                                                        |                                                             |                                         |                                                  | ALTERING CASING       |
| TEMPORARILY ABANDON                                                                                                                                                                                          |                                                             |                                         |                                                  |                       |
| PULL OR ALTER CASING DOWNHOLE COMMINGLE                                                                                                                                                                      | MULTIPLE COMPL                                              | CASING/CEIVIEN                          | 1306                                             |                       |
| CLOSED-LOOP SYSTEM OTHER:                                                                                                                                                                                    | Recomplete X                                                | OTHER:                                  |                                                  | П                     |
| 13. Describe proposed or completed operations. (Clearly state all pertinent details, and give pertinent dates, including estimated date                                                                      |                                                             |                                         |                                                  |                       |
| of starting any proposed work). SEE RULE 19.15.7.14 NMAC. For Multiple Completions: Attach wellbore diagram of proposed completion or recompletion.                                                          |                                                             |                                         |                                                  |                       |
| MIRU, Kill Well                                                                                                                                                                                              |                                                             |                                         |                                                  |                       |
| Set CIBP @ 8608 (current Wolfcamp perfs: 8658-8722') Spot 35' Cl H cmt on top of CIBP. WOC. Tag. Pressure Test.                                                                                              |                                                             |                                         |                                                  |                       |
| Perf Wolfcamp +/- 8384-8540 & Acidize.                                                                                                                                                                       |                                                             |                                         |                                                  |                       |
| Swab to test. If productive, RWTP.  If unproductive, set CIBP 50' above top of perfs & spot 35' Cl H cmt. WOC. Tag. Pressure Test                                                                            |                                                             |                                         |                                                  |                       |
| Perforate Bone Spring at +/- 8118-8140'. Acidize. Swab. RWTP.                                                                                                                                                |                                                             |                                         |                                                  |                       |
|                                                                                                                                                                                                              |                                                             |                                         |                                                  |                       |
|                                                                                                                                                                                                              |                                                             |                                         |                                                  |                       |
|                                                                                                                                                                                                              |                                                             |                                         |                                                  |                       |
|                                                                                                                                                                                                              | <del></del>                                                 | <u> </u>                                |                                                  | <del></del>           |
| Spud Date: 8/31/19                                                                                                                                                                                           | 90 Rig Release Da                                           | ate:                                    |                                                  |                       |
| <b>L</b> .                                                                                                                                                                                                   |                                                             | <u> </u>                                |                                                  | <del></del> J         |
| I hereby certify that the information above is true and complete to the best of my knowledge and belief.                                                                                                     |                                                             |                                         |                                                  |                       |
|                                                                                                                                                                                                              |                                                             |                                         |                                                  |                       |
| SIGNATURE //                                                                                                                                                                                                 | TITLE Engir                                                 |                                         |                                                  | ATE                   |
| Type or print name Chris Villarreal E-mail address:PHONE: (972) 371-5471                                                                                                                                     |                                                             |                                         |                                                  |                       |
|                                                                                                                                                                                                              |                                                             |                                         |                                                  |                       |
| Conditions of Approval (if any): TITLE SUSSILES (AB) PRE 1-23-2019                                                                                                                                           |                                                             |                                         |                                                  |                       |
| APPROVED BY: With the TITLE Business Conspect DATE 1-23-2019 Conditions of Approval fif any):  Verhalgues 40 Was Monroe 40 proceed with work on 1-23-2019                                                    |                                                             |                                         |                                                  |                       |