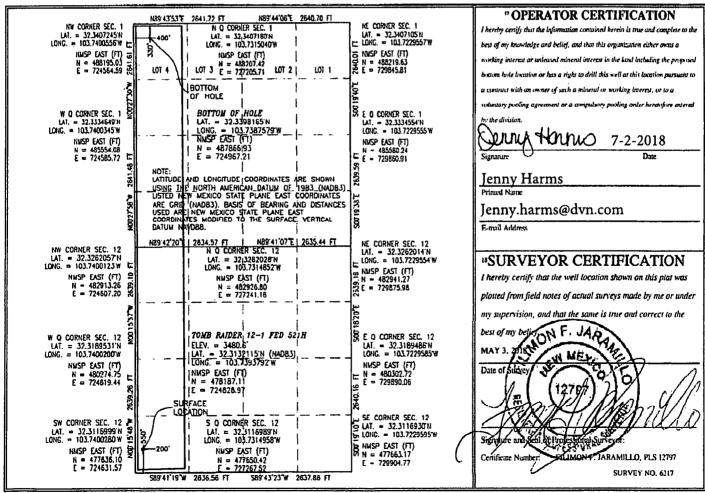

## RECEIVED

WELL LOCATION AND ACREAGE DEDICATION PLAT

| 30.015.45            | 437 | <sup>1</sup> Pool Code<br>39350      | Livingston Ridge Bone Spring    |                       |  |
|----------------------|-----|--------------------------------------|---------------------------------|-----------------------|--|
| Property Code 322867 |     | ' Property Name TOMB RAIDER 12-1 FED |                                 |                       |  |
| OGRID No. 6137       | D   | Operate DEVON ENERGY PRODU           | or Name<br>UCTION COMPANY, L.P. | ° Elevation<br>3480.6 |  |

Surface Location

| UI. or lat no.<br>M | Section<br>12 | Township 23 S | Range<br>31 E | Lot Idn    | Feet from the<br>550 | North/South line SOUTH | Feet from the 200 | East/West line<br>WEST | County<br>EDDY |
|---------------------|---------------|---------------|---------------|------------|----------------------|------------------------|-------------------|------------------------|----------------|
|                     | <u> </u>      |               | " <b>B</b> o  | ttom Hol   | e Location I         | Different Fro          | m Surface         |                        |                |
| UL or lot no.       | Section<br>1  | Township 23 S | Range<br>31 E | Lot Idn    | Feet from the 330    | North/South line NORTH | Feet from the     | East/West line<br>WEST | County<br>EDDY |
| Pedicated Acres     | 5 Tolnt o     | r Infill "C   | onsolidation  | Code 13 Or | der No.              | L                      |                   | <u></u>                |                |

No allowable will be assigned to this completion until all interests have been consolidated or a non-standard unit has been approved by the division.

KOP: 50 FSL, 400 FWL, 12-23S-31E, LAT: 32.3132115, LONG: -103.7393792 1ST TAKE POINT: 330 FSL, 400 FWL, 12-23S-31E, LAT: 32.3132115, LONG: -103.7393792 LAST TAKE POINT: 330 FNL, 400 FWL, 1-23S-31E, LAT: 32.3398165, LONG: -103.7387579